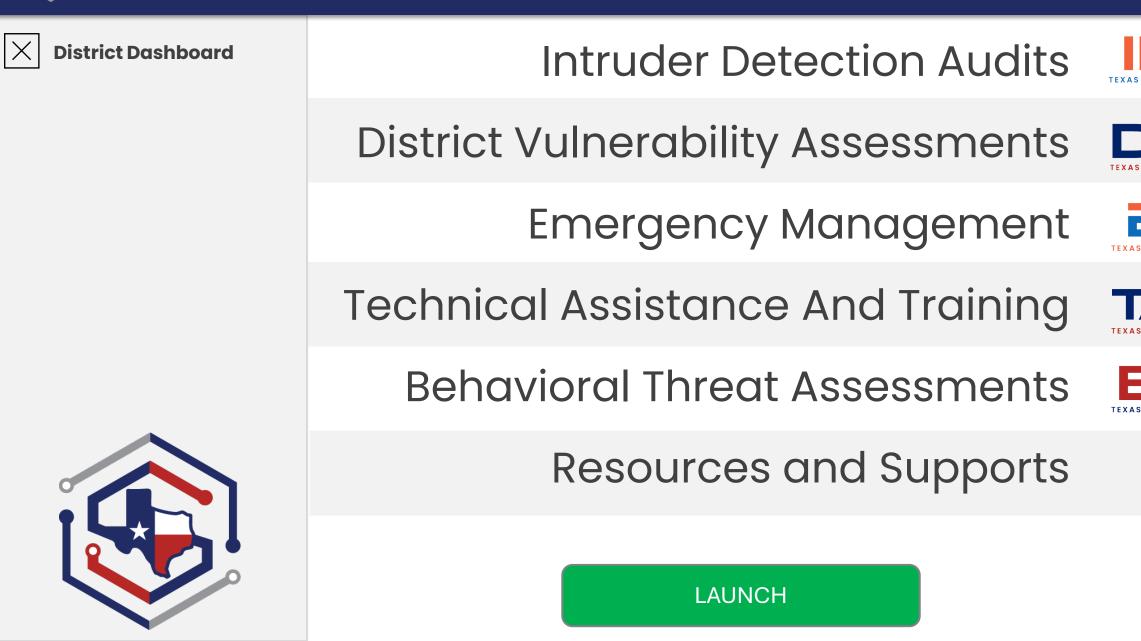

#### **District Dashboard**

Intruder Detection Audits

**District Vulnerability Assessments** 

**Emergency Management** 

Technical Assistance And Training

Behavioral Threat Assessments

1234 Street Avenue, Cityville, TX 76108 Verifications Needed I verify that the current superintendent for Demo ISD is Dr. John Doe. 🗆 I understand that one or more campuses within Demo ISD will be visited as part of the Intruder Detection Audit program during the month of June. Submit Verifications Scheduled Events **Outstanding Tasks** LEA Toolkit IDA Dashboard DVA Visit - District Level Meeting 8/26/2024 Corrective Action - DEMO MS 2 06/23/24 9/1/2024 ▲ Campus Map Missing - DEMO HS 1 07/22/24 DVA Dashboard 🗘 EOP Due 9/30/2024 🖉 District Calendar Setup 08/01/24 Resources ▲ EOP - Cybersecurity Annex 08/31/24 LEA Documents Intruder Detection Audit (IDA) Quick View Calendar Setup **CAMPUS LIST** FINDINGS/FLAGS **CORRECTIVE ACTIONS** 30% 3 0 (Outstanding CAs) (3 of 10 visited) (Excludes Any Flags) Corrective Actions Breakdown Campus Visits Breakdown Findings Breakdown Total CAs Required 0 of 5 Intruder Detection Audit Elementary School Jr High/Middle School Total CAs Submitted 1 of 3 Exterior Door Audit 0 High School 2 of 2 Total CAs Approved 0 Weekly Door Log Audit Classroom Door Audit\* \* Not a finding ehavioral Threat Assessment (BTA) Information Coming Soon! DVA District Report 23-24