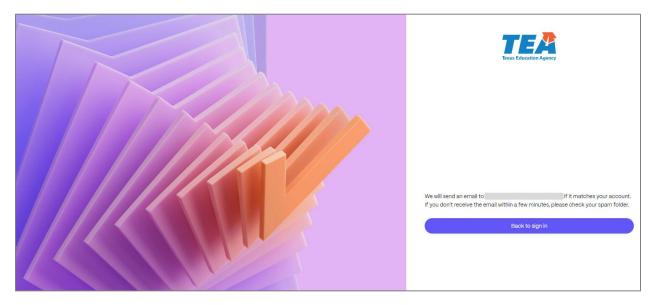

6. The below notification will be displayed on your screen, notifying you that an email has been sent to your provided email address:

7. Please check your inbox/spam folder for a notice from ShareFile <a href="mail@sf-notifications.com">mail@sf-notifications.com</a>. Click on "Reset your password" and you will be redirected to the ShareFile webpage to enter your new password.