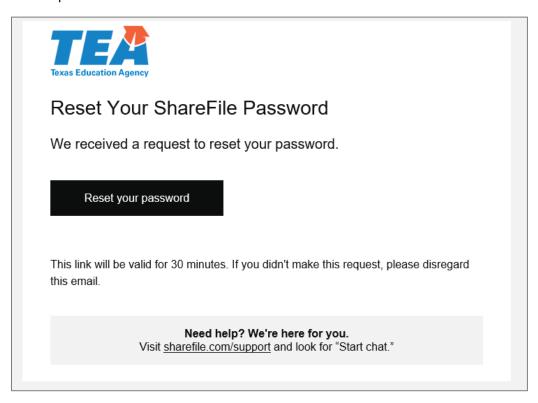

6. The below notification will be displayed on your screen, notifying you that an email has been sent to your provided email address:

7. Please check your inbox/spam folder for a notice from ShareFile <a href="mail@sf-notifications.com">mail@sf-notifications.com</a>. Click on "Reset your password" and you will be redirected to the ShareFile webpage to enter your new password.