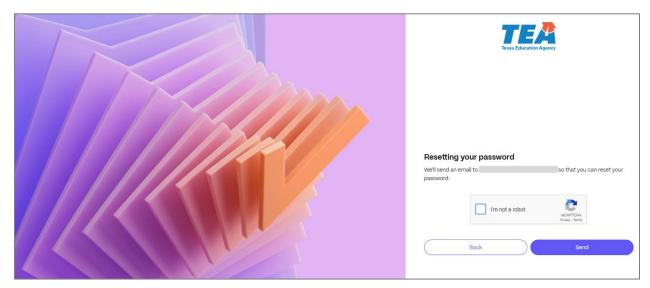

6. The below notification will be displayed on your screen, notifying you that an email has been sent to your provided email address:

7. Please check your inbox/spam folder for a notice from ShareFile <a href="mail@sf-notifications.com">mail@sf-notifications.com</a>. Click on "Reset your password" and you will be redirected to the ShareFile webpage to enter your new password.