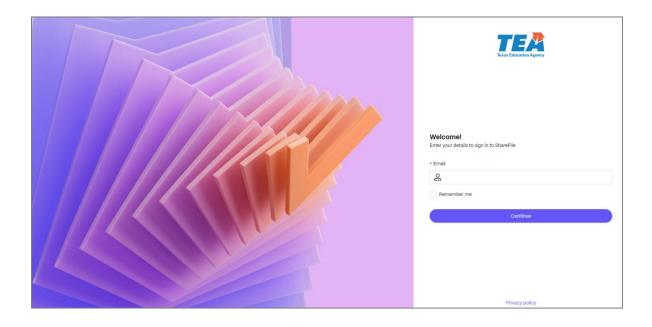

## **ShareFile Access Instructions**

Please follow the below steps to Login/Reset Password of Citrix ShareFile for TEA Partner:

- 1. To log into Citrix ShareFile as a TEA Partner, go to <u>TEA.Sharefile.com</u>.
- 2. Enter your Email, then click on **Continue**. Your email must match the email address to which you received the notice from <a href="mailto:EPP\_data@tea.texas.gov">EPP\_data@tea.texas.gov</a>.