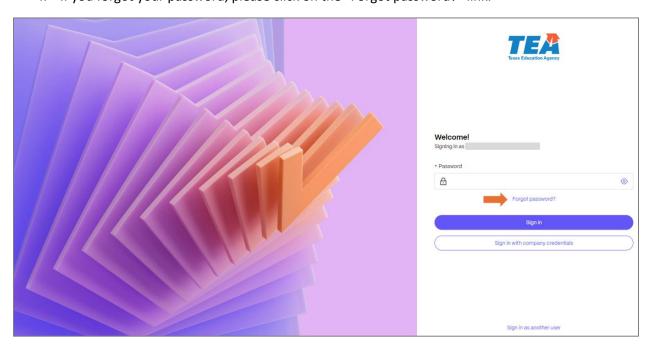

3. Enter your Password, then click on **Sign in**.

4. If you forgot your password, please click on the "Forgot password?" link.

5. Check the "I'm not a robot" checkbox to proceed with the verification. Then click on **Send**.