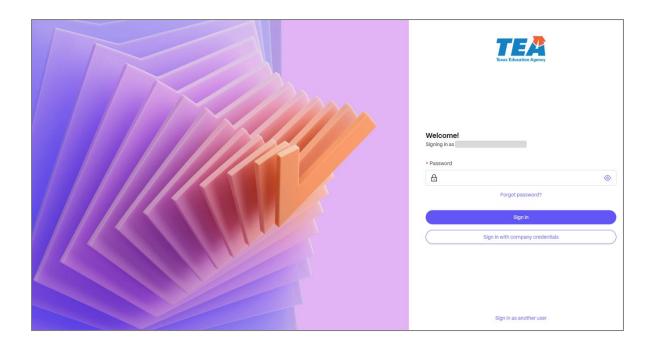

3. Enter your Password, then click on **Sign in**.

4. If you forgot your password, please click on the "Forgot password?" link.

5. Check the "I'm not a robot" checkbox to proceed with the verification. Then click on **Send**.