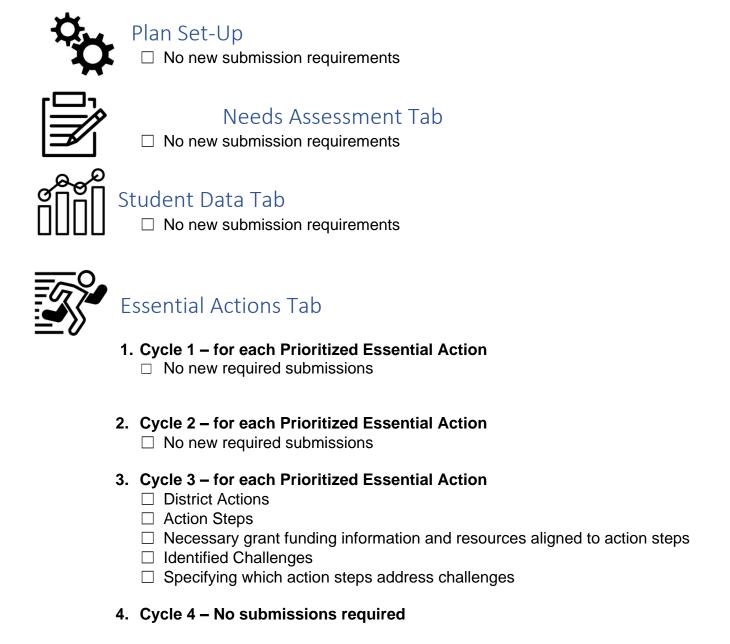

## Cycle 2 Review Tab

| 1. | Domain 1  ☐ Cycle 2 Assessment formative assessment data (Approaches/Meets/Masters)                                                                                                                                              |
|----|----------------------------------------------------------------------------------------------------------------------------------------------------------------------------------------------------------------------------------|
| 2. | Domain 3  ☐ Cycle 2 Assessment formative assessment data (Approaches/Meets/Masters)                                                                                                                                              |
| 3. | For each Prioritized Essential Action  ☐ Reflection on 90-day Outcome, and why or why it was not achieved ☐ Updating Progress toward Action Step for each action step ☐ For all action steps not met, adjustments and next steps |
| 4. | Student Data Reflection  ☐ Reflection on whether your Cycle 2 student performance goals were met and why or why not                                                                                                              |