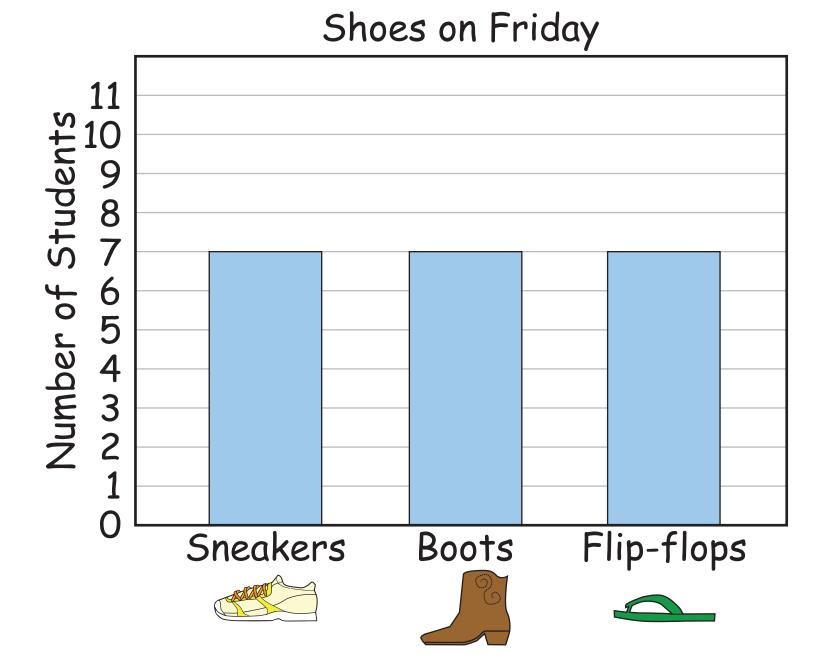

$$2 + 6 = 2 \times 6$$

11a

11b

12b

Sneakers = 7 students

Boots = 9 students

Flip-flops = 5 students

Cereal = 4 students
Waffles = 5 students
Eggs = 2 students