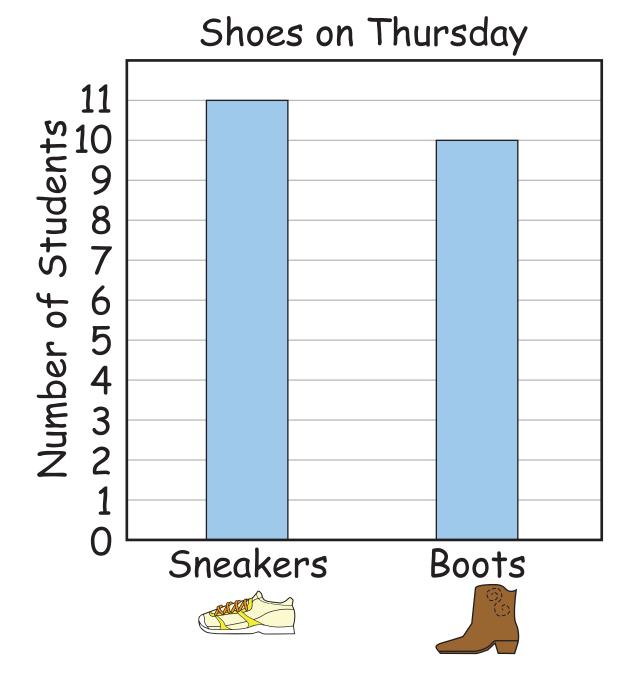

$$2 + 6 = 2 \times 6$$

11a

11b

12b

Sneakers = 7 students

Boots = 9 students

Flip-flops = 5 students

Cereal = 4 students
Waffles = 5 students
Eggs = 2 students