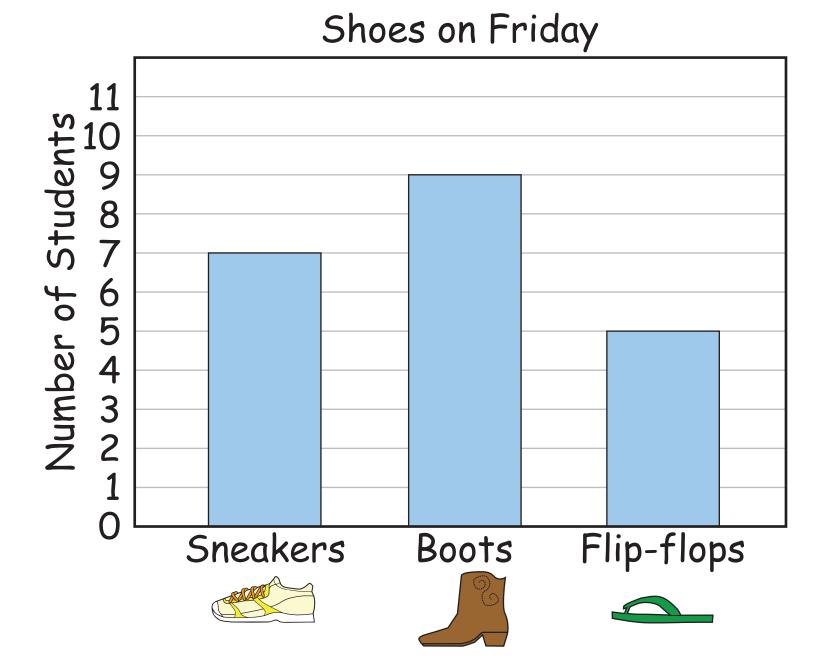

$$2 + 6 = 2 \times 6$$

11a

11b

12b

Sneakers = 7 students

Boots = 9 students

Flip-flops = 5 students

Cereal = 4 students
Waffles = 5 students
Eggs = 2 students