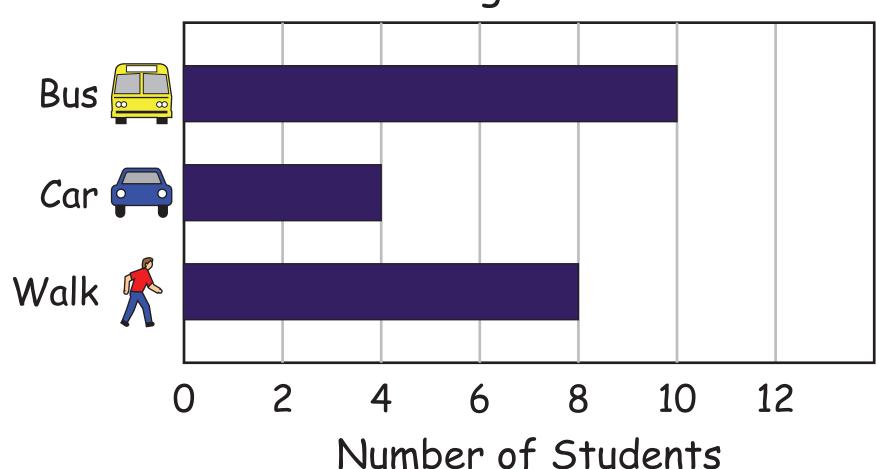

---|----|
| 7  | 8  | 9  | 10 | 11 | 12 |
| 13 | 14 | 15 | 16 | 17 | 18 |





|   | 1 | 2 | 3 | 4 | 5 | 6 | 7 | 8 |
|---|---|---|---|---|---|---|---|---|
| 1 |   |   |   |   |   |   |   |   |
| 2 |   |   |   |   |   |   |   |   |
| 3 |   |   |   |   |   |   |   |   |
| 4 |   |   |   |   |   |   |   |   |
| 5 |   |   |   |   |   |   |   |   |

$$5 + 8 = 13$$
 square units

$$5 \times 8 = 40$$
 square units

 $5 \times 5 = 25$  square units

## 7 units

4 units

Area = length × width

11 square units

22 square units

28 square units





10b

$$12 \times 1 = 3 \times 4$$

$$2 + 6 = 2 \times 6$$

11a

11b



12b





















Sneakers = 7 students

Boots = 9 students

Flip-flops = 5 students











Cereal = 4 students
Waffles = 5 students
Eggs = 2 students

## Getting to School



12 students

14 students

22 students