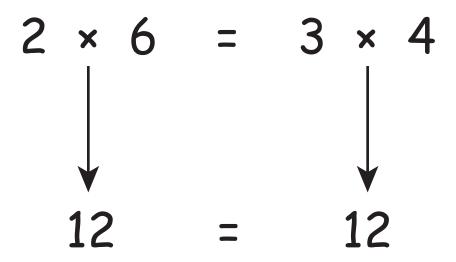

## 7 units

4 units

Area = length × width

11 square units

22 square units

28 square units

10b

$$12 \times 1 = 3 \times 4$$

$$2 + 6 = 2 \times 6$$

11a

11b

12b

Sneakers = 7 students

Boots = 9 students

Flip-flops = 5 students

Cereal = 4 students
Waffles = 5 students
Eggs = 2 students