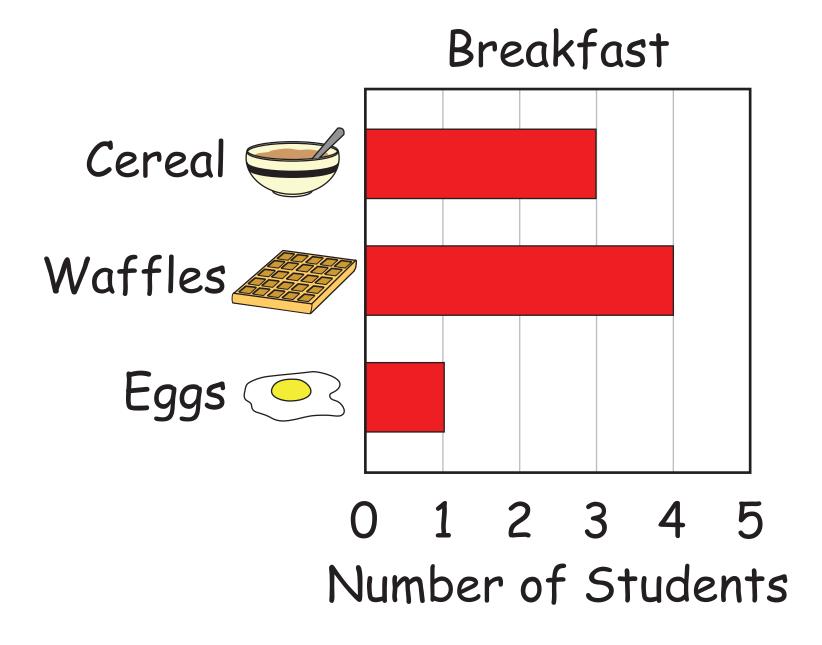

$$2 + 6 = 2 \times 6$$

11a

11b

12b

Sneakers = 7 students

Boots = 9 students

Flip-flops = 5 students

Cereal = 4 students
Waffles = 5 students
Eggs = 2 students