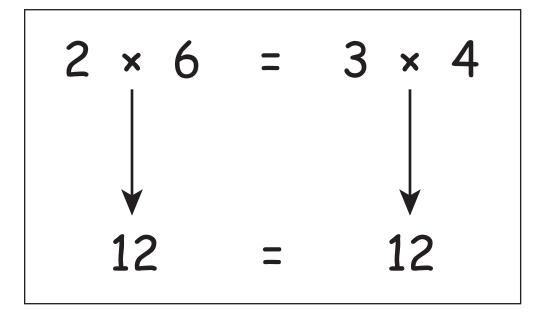

## 7 units

4 units

Area = length × width

11 square units

22 square units

28 square units

10b

$$12 \times 1 = 3 \times 4$$

$$2 + 6 = 2 \times 6$$

11a

11b

12b

Sneakers = 7 students

Boots = 9 students

Flip-flops = 5 students

Cereal = 4 students
Waffles = 5 students
Eggs = 2 students