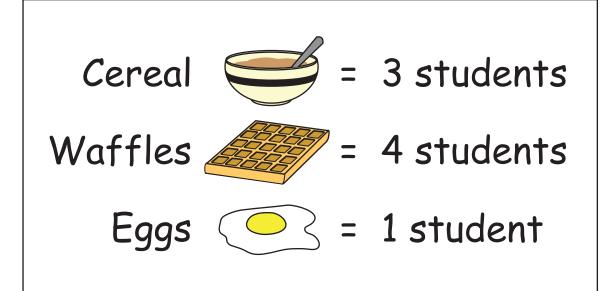

$$2 + 6 = 2 \times 6$$

11a

11b

12b

Sneakers = 7 students

Boots = 9 students

Flip-flops = 5 students

Cereal = 4 students
Waffles = 5 students
Eggs = 2 students