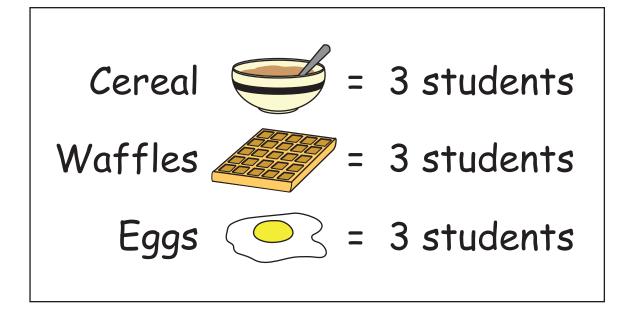

$$2 + 6 = 2 \times 6$$

11a

11b

12b

Sneakers = 7 students

Boots = 9 students

Flip-flops = 5 students

Cereal = 4 students
Waffles = 5 students
Eggs = 2 students