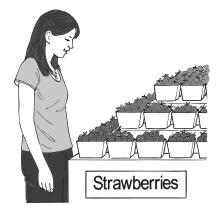

# Strawberry Sales

# City A

- Food markets have many strawberries to sell.
- Few people want to buy strawberries.