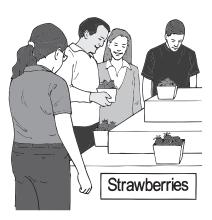

# Strawberry Sales

## City B

- Food markets do not have many strawberries to sell.
- Many people want to buy strawberries.

Strawberries will cost more in City A.

Strawberries will cost more in City B.

Strawberries will cost the same in City A and City B.