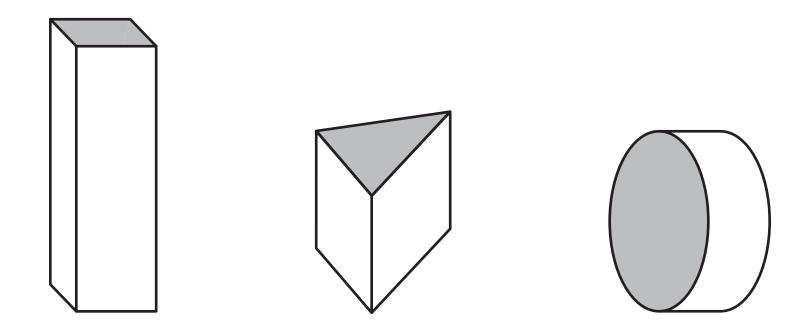

## **MATHEMATICS**

Both figures have a \/ as a base.

Both figures have a  $\langle \ \rangle$  as a base.

Both figures have a as a base.

| Teacher's Supplies | Number of<br>Supplies Each<br>Student Receives |
|--------------------|------------------------------------------------|
| 40                 | 8                                              |
| 30                 |                                                |
| 15                 |                                                |