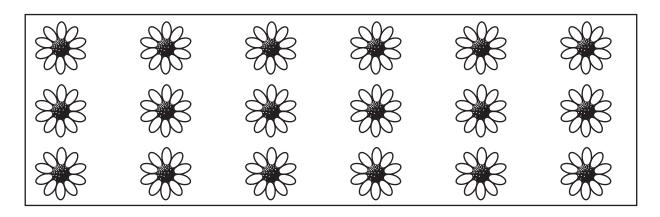

## **MATHEMATICS**

Both figures have a \/ as a base.

Both figures have a  $\langle \ \rangle$  as a base.

Both figures have a as a base.

| Teacher's Supplies | Number of<br>Supplies Each<br>Student Receives |
|--------------------|------------------------------------------------|
| 40                 | 8                                              |
| 30                 |                                                |
| 15                 |                                                |