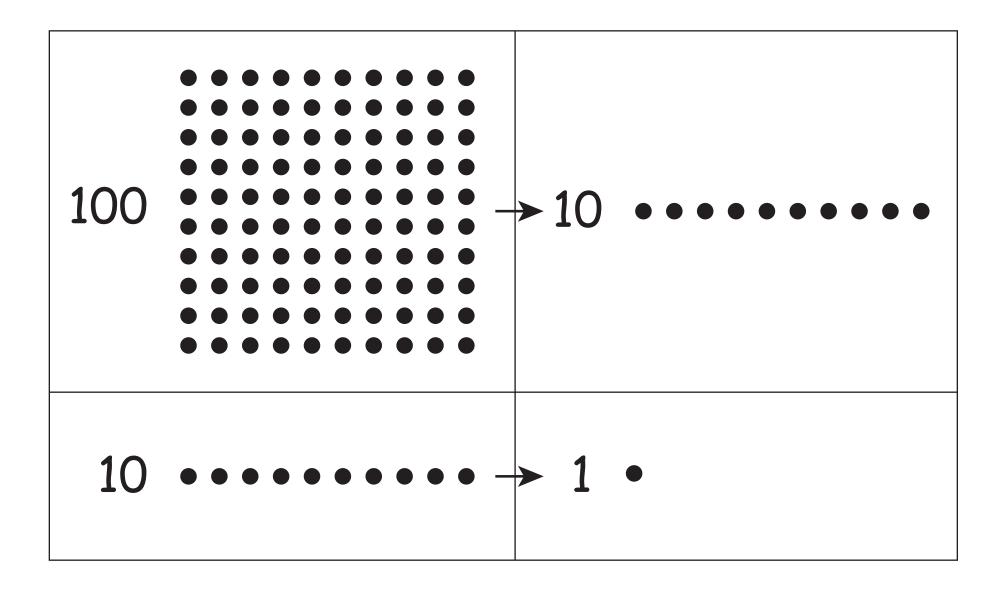

## **MATHEMATICS**

Both figures have a \/ as a base.

Both figures have a  $\langle \ \rangle$  as a base.

Both figures have a as a base.

| Teacher's Supplies | Number of<br>Supplies Each<br>Student Receives |
|--------------------|------------------------------------------------|
| 40                 | 8                                              |
| 30                 |                                                |
| 15                 |                                                |