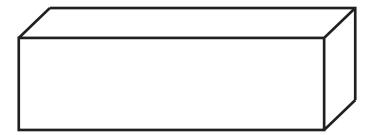

## **MATHEMATICS**

Both figures have a \/ as a base.

Both figures have a  $\langle \ \rangle$  as a base.

Both figures have a as a base.

| Teacher's Supplies | Number of<br>Supplies Each<br>Student Receives |
|--------------------|------------------------------------------------|
| 40                 | 8                                              |
| 30                 |                                                |
| 15                 |                                                |