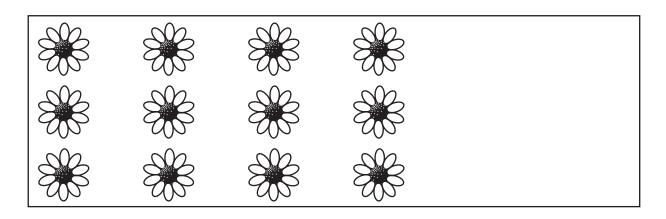

## **MATHEMATICS**

Both figures have a \/ as a base.

Both figures have a  $\langle \ \rangle$  as a base.

Both figures have a as a base.

| Teacher's Supplies | Number of<br>Supplies Each<br>Student Receives |
|--------------------|------------------------------------------------|
| 40                 | 8                                              |
| 30                 |                                                |
| 15                 |                                                |