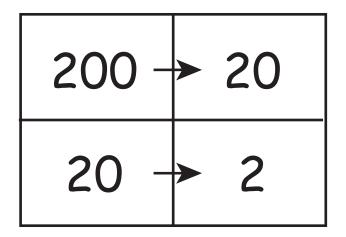

## **MATHEMATICS**

Both figures have a \/ as a base.

Both figures have a  $\langle \ \rangle$  as a base.

Both figures have a as a base.

| Teacher's Supplies | Number of<br>Supplies Each<br>Student Receives |
|--------------------|------------------------------------------------|
| 40                 | 8                                              |
| 30                 |                                                |
| 15                 |                                                |