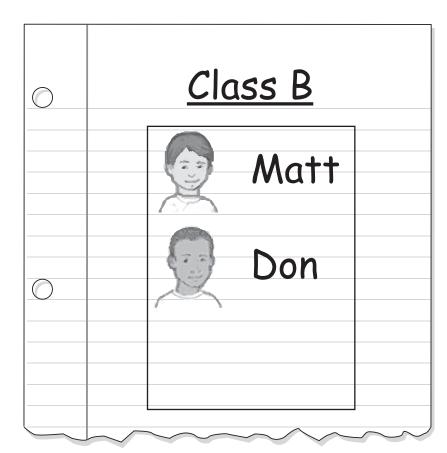

## **MATHEMATICS**

Both figures have a \/ as a base.

Both figures have a  $\langle \ \rangle$  as a base.

Both figures have a as a base.

| Teacher's Supplies | Number of<br>Supplies Each<br>Student Receives |
|--------------------|------------------------------------------------|
| 40                 | 8                                              |
| 30                 |                                                |
| 15                 |                                                |