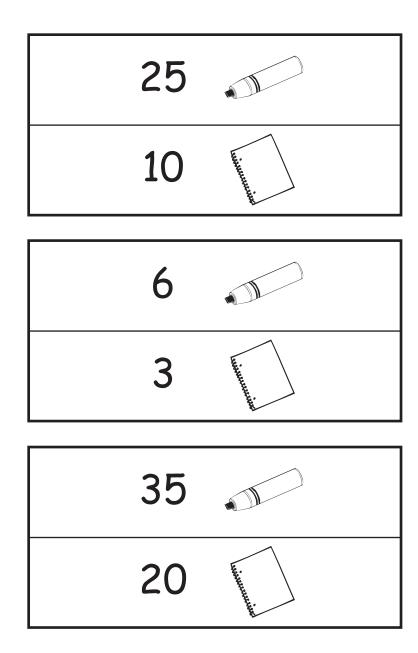

## **MATHEMATICS**

Both figures have a \/ as a base.

Both figures have a  $\langle \ \rangle$  as a base.

Both figures have a as a base.

| Teacher's Supplies | Number of<br>Supplies Each<br>Student Receives |
|--------------------|------------------------------------------------|
| 40                 | 8                                              |
| 30                 |                                                |
| 15                 |                                                |