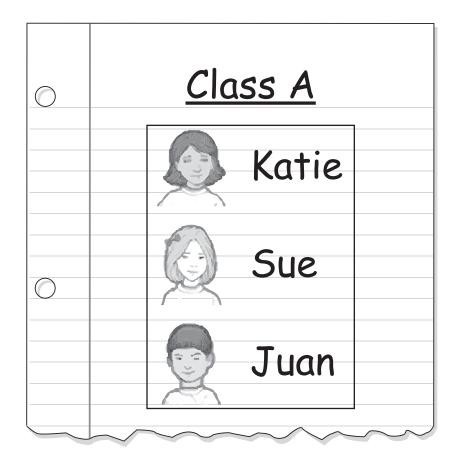

## **MATHEMATICS**

Both figures have a \/ as a base.

Both figures have a  $\langle \ \rangle$  as a base.

Both figures have a as a base.

| Teacher's Supplies | Number of<br>Supplies Each<br>Student Receives |
|--------------------|------------------------------------------------|
| 40                 | 8                                              |
| 30                 |                                                |
| 15                 |                                                |