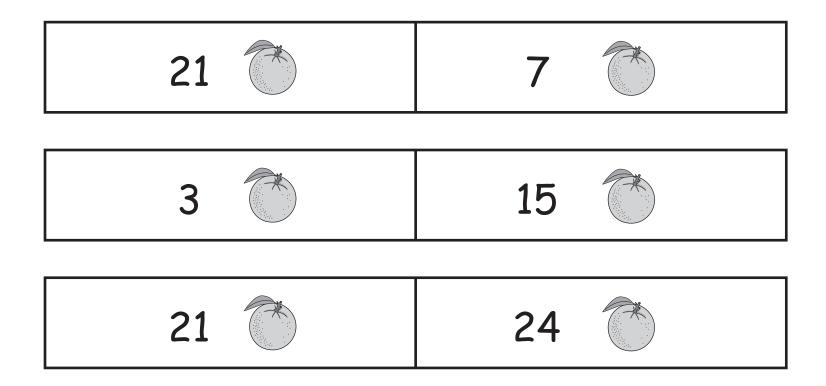

| Fruit | Fruit for Each<br>Classroom |
|-------|-----------------------------|
| 27 💍  | 9                           |
| 6     | 2                           |
| 12    | 4                           |
|       |                             |