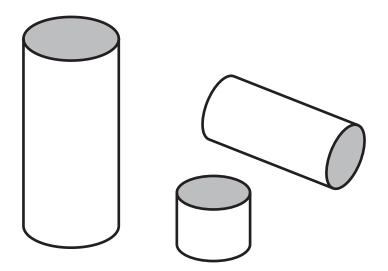

## **MATHEMATICS**

Both figures have a \/ as a base.

Both figures have a  $\langle \ \rangle$  as a base.

Both figures have a as a base.

| Teacher's Supplies | Number of<br>Supplies Each<br>Student Receives |
|--------------------|------------------------------------------------|
| 40                 | 8                                              |
| 30                 |                                                |
| 15                 |                                                |