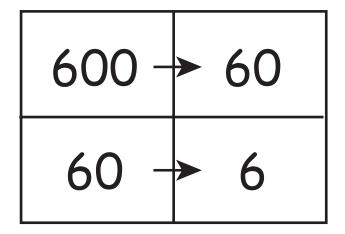

## **MATHEMATICS**

Both figures have a \/ as a base.

Both figures have a  $\langle \ \rangle$  as a base.

Both figures have a as a base.

| Teacher's Supplies | Number of<br>Supplies Each<br>Student Receives |
|--------------------|------------------------------------------------|
| 40                 | 8                                              |
| 30                 |                                                |
| 15                 |                                                |