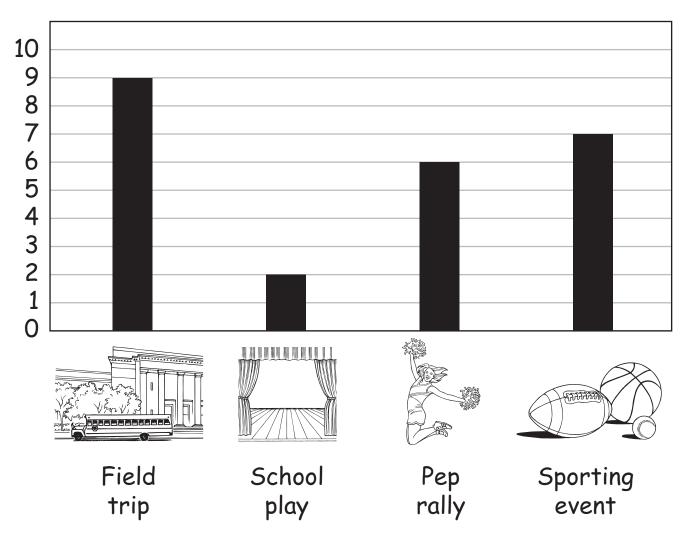

#### Favorite School Activities

15b

#### Favorite School Activities

20 trees

25 trees

9 trees

STAAR ALTERNATE 2
GRADE 7
Mathematics
April 2016