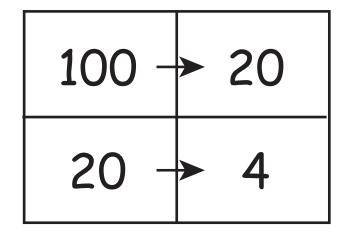

## **MATHEMATICS**

Both figures have a \/ as a base.

Both figures have a  $\langle \ \rangle$  as a base.

Both figures have a as a base.

| Teacher's Supplies | Number of<br>Supplies Each<br>Student Receives |
|--------------------|------------------------------------------------|
| 40                 | 8                                              |
| 30                 |                                                |
| 15                 |                                                |