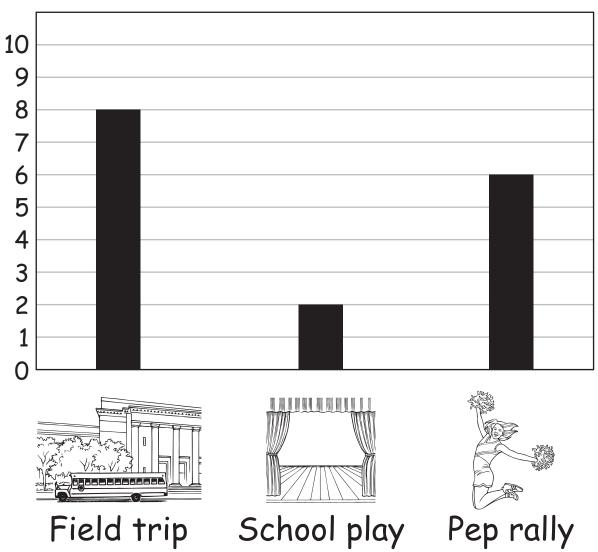

#### Favorite School Activities

15b

#### Favorite School Activities

20 trees

25 trees

9 trees

STAAR ALTERNATE 2
GRADE 7
Mathematics
April 2016