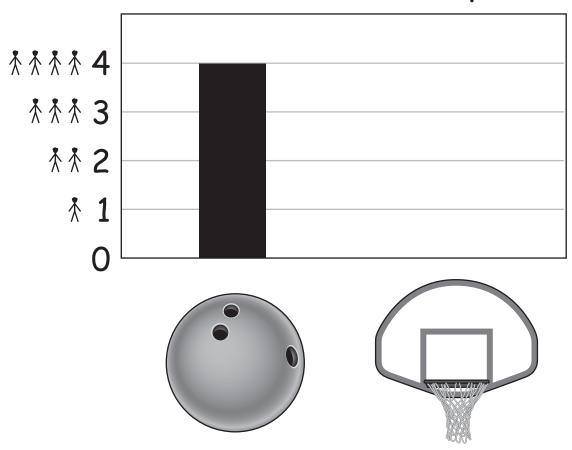

have a \/ as a base.



Both figures have a  $\langle \ \rangle$  as a base.



Both figures have a as a base.











| Teacher's Supplies | Number of<br>Supplies Each<br>Student Receives |
|--------------------|------------------------------------------------|
| 40                 | 8                                              |
| 30                 |                                                |
| 15                 |                                                |



| Fruit | Fruit for Each<br>Classroom |
|-------|-----------------------------|
| 27 💍  | 9                           |
| 6     | 2                           |
| 12    | 4                           |
|       |                             |











































### Students' Favorite Sports



### Students' Favorite Sports





#### Favorite School Activities



15b

#### Favorite School Activities

























20 trees

25 trees

9 trees

STAAR ALTERNATE 2
GRADE 7
Mathematics
April 2016