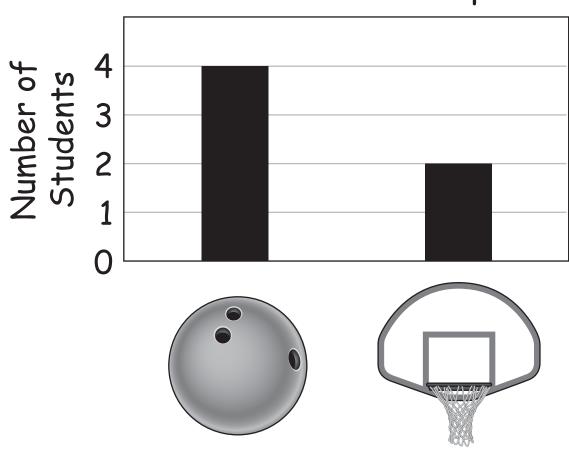

ures have a  $\langle \ \rangle$  as a base.



Both figures have a as a base.











| Teacher's Supplies | Number of<br>Supplies Each<br>Student Receives |
|--------------------|------------------------------------------------|
| 40                 | 8                                              |
| 30                 |                                                |
| 15                 |                                                |



| Fruit | Fruit for Each<br>Classroom |
|-------|-----------------------------|
| 27 💍  | 9                           |
| 6     | 2                           |
| 12    | 4                           |
|       |                             |











































### Students' Favorite Sports



### Students' Favorite Sports





#### Favorite School Activities



15b

#### Favorite School Activities

























20 trees

25 trees

9 trees

STAAR ALTERNATE 2
GRADE 7
Mathematics
April 2016