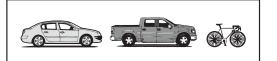

------|--|
| Tuesday |  |

#### Ice-Cream Cones Sold

| Monday  |  |  |  |
|---------|--|--|--|
| Tuesday |  |  |  |

### School Classes

| Math Math | Reading 🔷 | Science |
|-----------|-----------|---------|
| 2         | 7         | 7       |
| 2         | 4         | 2       |
| 2         | 2         | 2       |
| 2         | 2         |         |
|           | 2         |         |
|           | 7         |         |

Math

Reading

Science P

### School Classes

| Math      | <del>2</del> <del>2</del> |
|-----------|---------------------------|
| Reading 🗢 | 2222                      |
| Science   | 222                       |
| P.E.      | 22222                     |

Add 6 students to Math.

Subtract 3 students from P.E.

Move 2 students from P.E. to Math.



































7 8 9 7 8 9 7 8 9 7 8 9











19a

19b

**STAAR ALTERNATE 2** 

**GRADE 5** 

April 2016

**Mathematics**