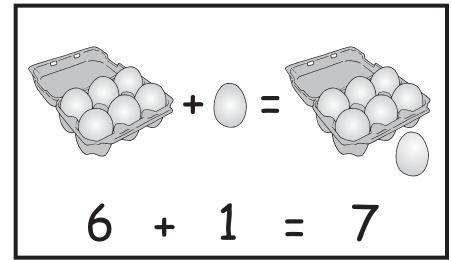

ones Sold

| Monday  |  |  |  |
|---------|--|--|--|
| Tuesday |  |  |  |

### School Classes

| Math Math | Reading 🔷 | Science |
|-----------|-----------|---------|
| 2         | 7         | 7       |
| 2         | 4         | 2       |
| 2         | 2         | 2       |
| 2         | 2         |         |
|           | 2         |         |
|           | 7         |         |

Math

Reading

Science P

### School Classes

| Math      | <del>2</del> <del>2</del> |
|-----------|---------------------------|
| Reading 🗢 | 2222                      |
| Science   | 222                       |
| P.E.      | 22222                     |

Add 6 students to Math.

Subtract 3 students from P.E.

Move 2 students from P.E. to Math.



































7 8 9 7 8 9 7 8 9 7 8 9











19a

19b

**STAAR ALTERNATE 2** 

**GRADE 5** 

April 2016

**Mathematics**