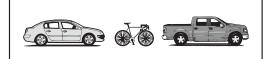

--|--|
| Tuesday |  |

#### Ice-Cream Cones Sold

| Monday  |  |  |  |
|---------|--|--|--|
| Tuesday |  |  |  |

### School Classes

| Math Math | Reading 🔷 | Science |
|-----------|-----------|---------|
| 2         | 7         | 7       |
| 2         | 4         | 2       |
| 2         | 2         | 2       |
| 2         | 2         |         |
|           | 2         |         |
|           | 7         |         |

Math

Reading

Science P

### School Classes

| Math      | <del>2</del> <del>2</del> |
|-----------|---------------------------|
| Reading 🗢 | 2222                      |
| Science   | 222                       |
| P.E.      | 22222                     |

Add 6 students to Math.

Subtract 3 students from P.E.

Move 2 students from P.E. to Math.



































7 8 9 7 8 9 7 8 9 7 8 9











19a

19b

**STAAR ALTERNATE 2** 

**GRADE 5** 

April 2016

**Mathematics**