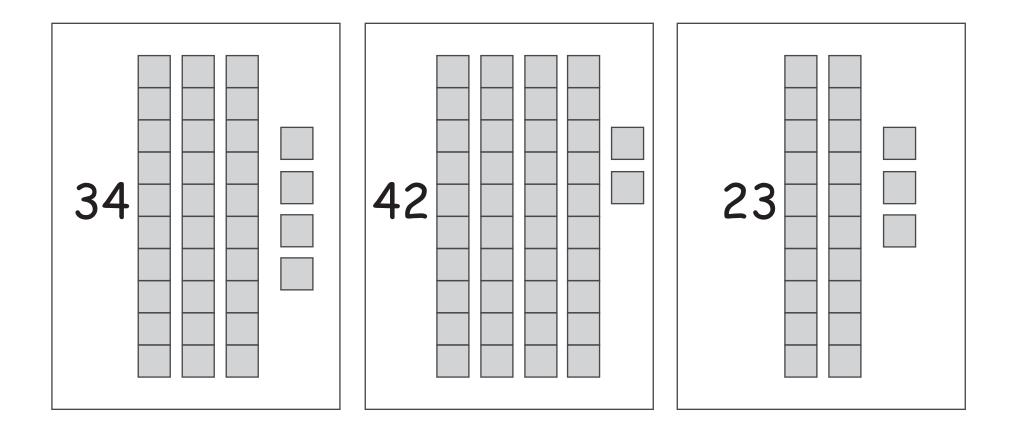

## GRADE 5 Mathematics STAAR Alternate 2

## Administered April 2016 RELEASED

#### **MATHEMATICS**



2a

2b

15 55



4b

## Hot Dogs Sold

| Monday  |  |
|---------|--|
| Tuesday |  |

## Hot Dogs Sold

| Monday  |  |
|---------|--|
| Tuesday |  |

#### Ice-Cream Cones Sold

| Monday  |  |  |  |
|---------|--|--|--|
| Tuesday |  |  |  |

### School Classes

| Math Math | Reading 🔷 | Science |
|-----------|-----------|---------|
| 2         | 7         | 7       |
| 2         | 4         | 2       |
| 2         | 2         | 2       |
| 2         | 2         |         |
|           | 2         |         |
|           | 7         |         |

Math

Reading

Science P

### School Classes

| Math      | <del>2</del> <del>2</del> |
|-----------|---------------------------|
| Reading 🗢 | 2222                      |
| Science   | 222                       |
| P.E.      | 22222                     |

Add 6 stu