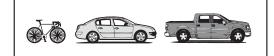

----|--|
| Tuesday |  |

#### Ice-Cream Cones Sold

| Monday  |  |  |  |
|---------|--|--|--|
| Tuesday |  |  |  |

### School Classes

| Math Math | Reading 🔷 | Science |
|-----------|-----------|---------|
| 2         | 7         | 7       |
| 2         | 4         | 2       |
| 2         | 2         | 2       |
| 2         | 2         |         |
|           | 2         |         |
|           | 7         |         |

Math

Reading

Science P

### School Classes

| Math      | <del>2</del> <del>2</del> |
|-----------|---------------------------|
| Reading 🗢 | 2222                      |
| Science   | 222                       |
| P.E.      | 22222                     |

Add 6 students to Math.

Subtract 3 students from P.E.

Move 2 students from P.E. to Math.



































7 8 9 7 8 9 7 8 9 7 8 9











19a

19b

**STAAR ALTERNATE 2** 

**GRADE 5** 

April 2016

**Mathematics**