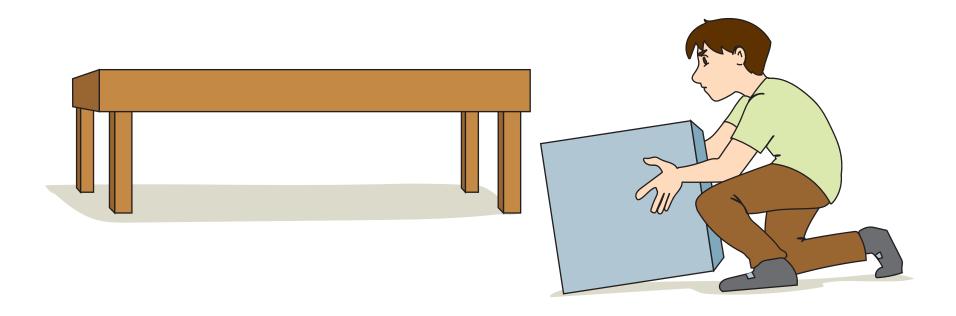

#### State of Texas Assessments of Academic Readiness

# GRADE 8 Science STAAR Alternate 2

#### Administered April 2023 RELEASED

#### SCIENCE











- leaves change colorstrees lose their leaves

- new plant growthflowers bloom

- fresh snowrainiest time of year

summer

fall

winter



















The single weight is heavier than the pair of weights.

Sliding the single weight closer to the pair of weights makes lifting the pair of weights easier. Moving the triangle closer to the pair of weights reduces the amount of force needed for the lever to lift them.



#### Gulf of Mexico Food Web







© Aneesh B Lal Photography/Shutterstock.com

#### Gulf of Mexico Food Web



Phytoplankton numbers will decrease.

Tuna numbers will increase.

Shrimp numbers will decrease.

#### Gulf of Mexico Food Web



### Phytoplankton are producers because —

they use sunlight to make their own food

they give off air bubbles to keep the water fresh

they eat other consumers for energy











### definite mass and takes the shape of its container

no definite mass and no definite shape