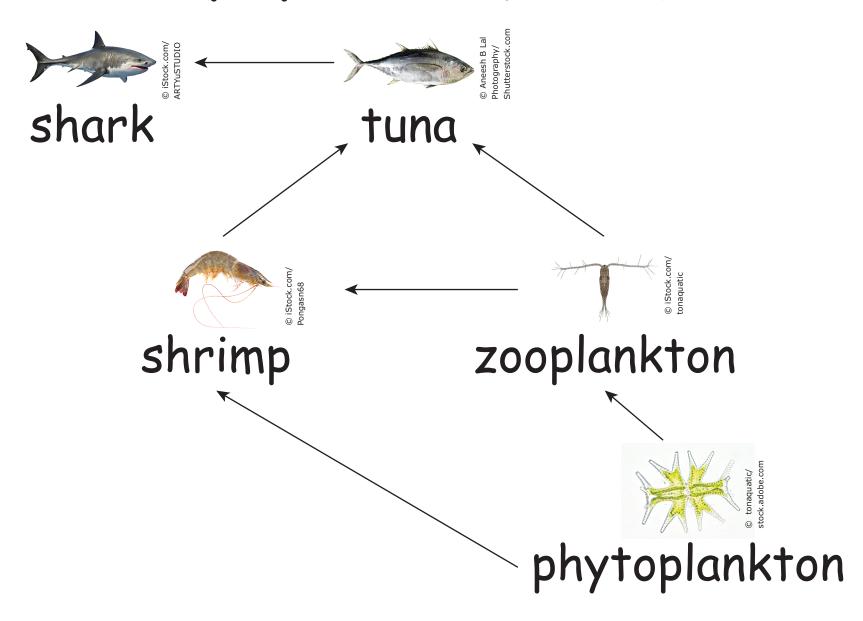

#### Gulf of Mexico Food Web

© Aneesh B Lal Photography/Shutterstock.com

#### Gulf of Mexico Food Web

Phytoplankton numbers will decrease.

Tuna numbers will increase.

Shrimp numbers will decrease.

#### Gulf of Mexico Food Web

### Phytoplankton are producers because —

they use sunlight to make their own food

they give off air bubbles to keep the water fresh

they eat other consumers for energy