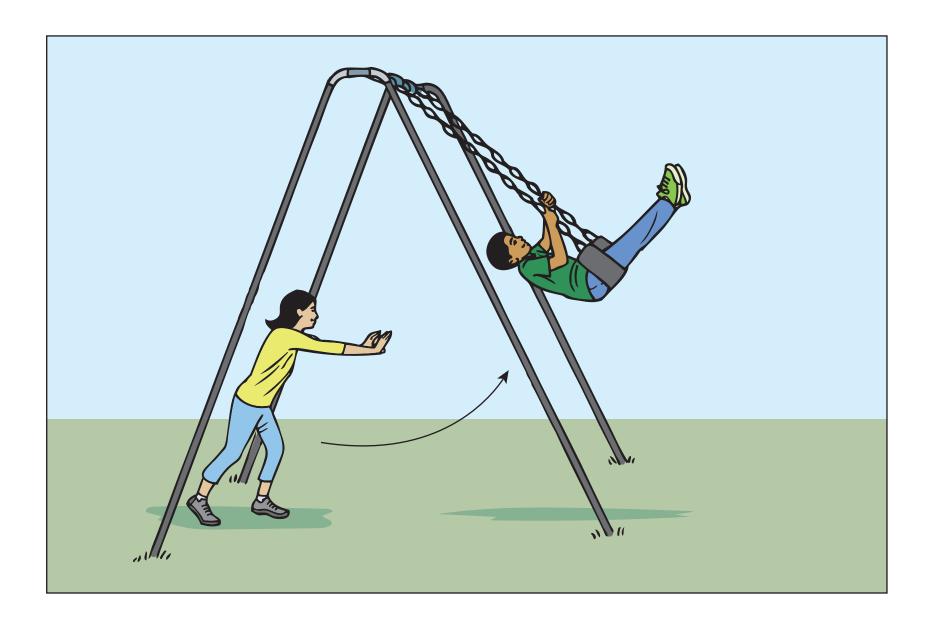

### definite mass and takes the shape of its container

no definite mass and no definite shape

definite mass and definite shape

It had heat removed.

It had heat added.

It was poured into a glass.

The bike will move at a faster speed.

The bike will continue to move forward at the same speed.

The bike will move at a slower speed.