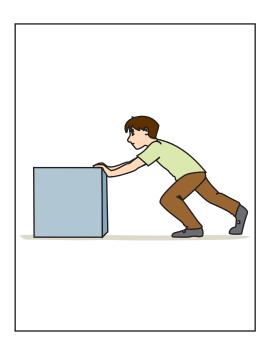

Sliding the single weight closer to the pair of weights makes lifting the pair of weights easier. Moving the triangle closer to the pair of weights reduces the amount of force needed for the lever to lift them.