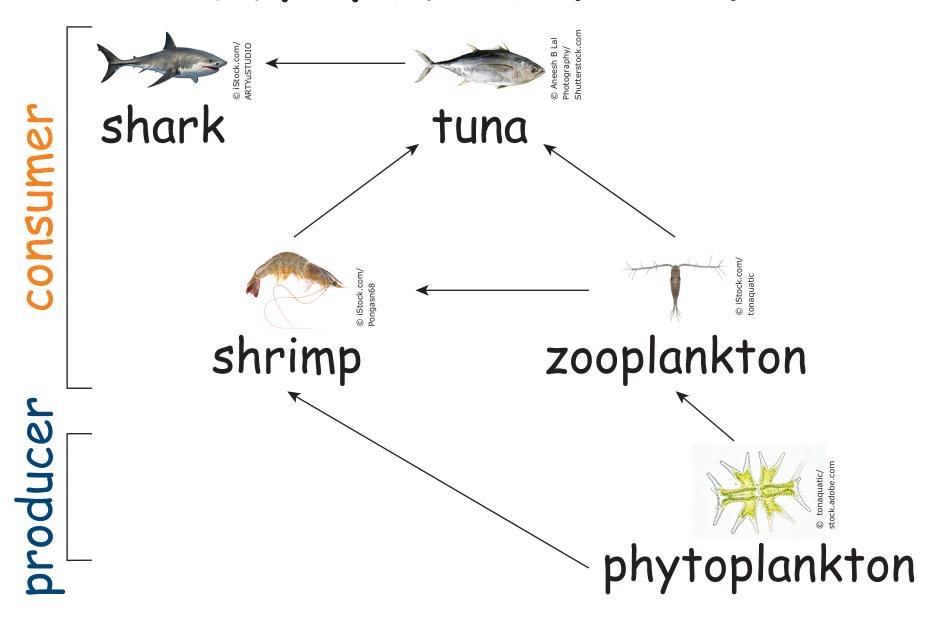

#### Gulf of Mexico Food Web

© Aneesh B Lal Photography/Shutterstock.com

#### Gulf of Mexico Food Web

Phytoplankton numbers will decrease.

Tuna numbers will increase.

Shrimp numbers will decrease.

#### Gulf of Mexico Food Web

### Phytoplankton are producers because —

they use sunlight to make their own food

they give off air bubbles to keep the water fresh

they eat other consumers for energy