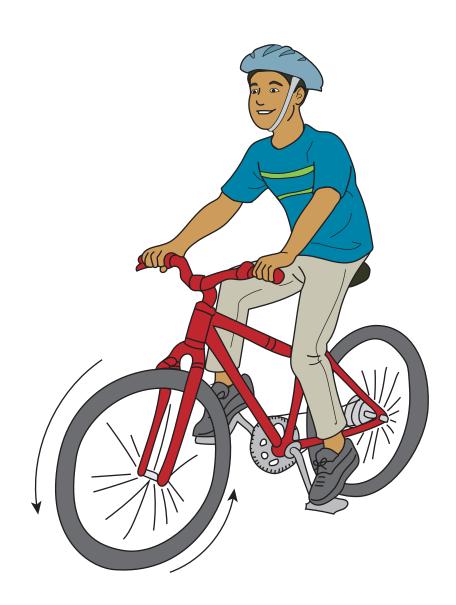

### definite mass and takes the shape of its container

no definite mass and no definite shape

definite mass and definite shape

It had heat removed.

It had heat added.

It was poured into a glass.

The bike will move at a faster speed.

The bike will continue to move forward at the same speed.

The bike will move at a slower speed.