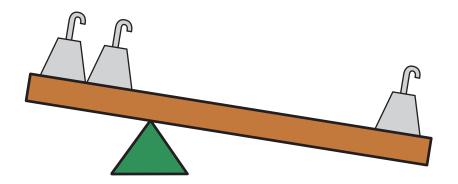

#### SCIENCE

- leaves change colorstrees lose their leaves

- new plant growthflowers bloom

- fresh snowrainiest time of year

summer

fall

winter

The single weight is heavier than the pair of weights.

Sliding the single weight closer to the pair of weights makes lifting the pair of weights easier. Moving the triangle closer to the pair of weights reduces the amount of force needed for the lever to lift them.