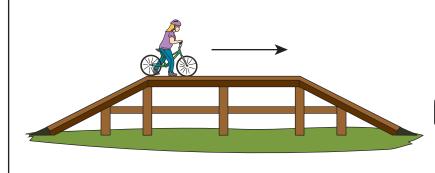

## at the base of the ramp going up

at the top of the ramp going straight

at the top of the ramp going down

April 2023 Science **GRADE** 8

**S TANABLIA RAATS**