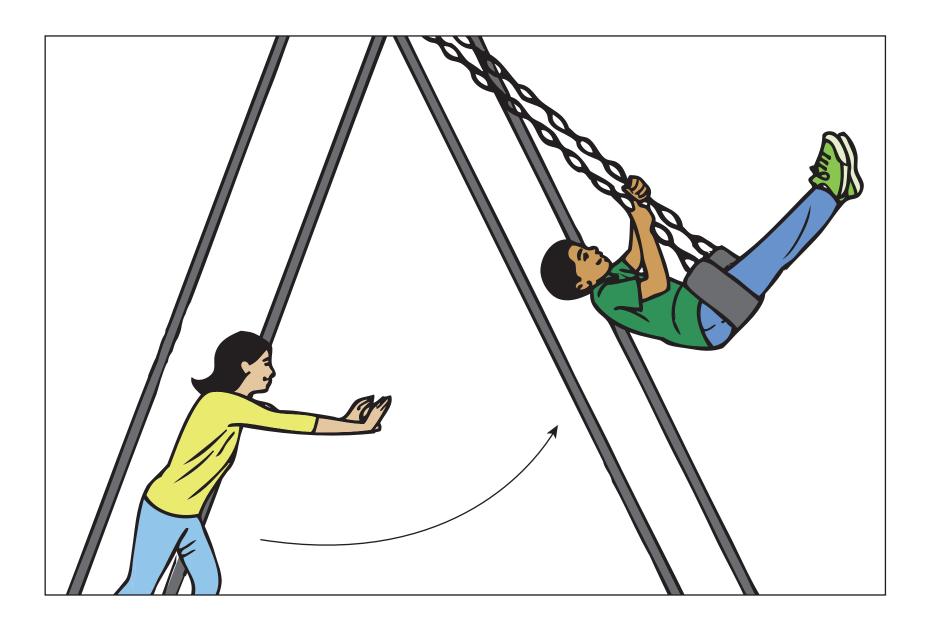

### definite mass and takes the shape of its container

no definite mass and no definite shape

definite mass and definite shape

It had heat removed.

It had heat added.

It was poured into a glass.

The bike will move at a faster speed.

The bike will continue to move forward at the same speed.

The bike will move at a slower speed.