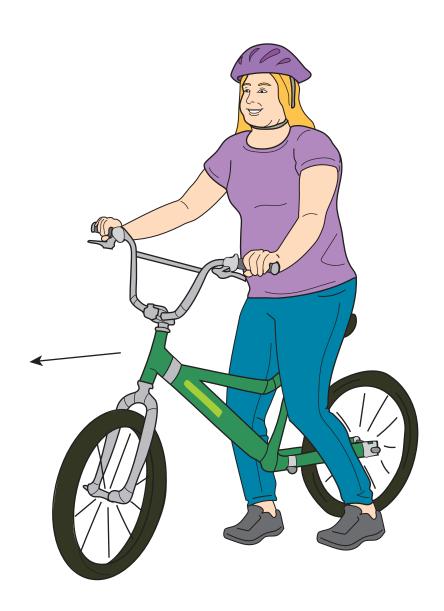

### definite mass and takes the shape of its container

no definite mass and no definite shape

definite mass and definite shape

It had heat removed.

It had heat added.

It was poured into a glass.

The bike will move at a faster speed.

The bike will continue to move forward at the same speed.

The bike will move at a slower speed.