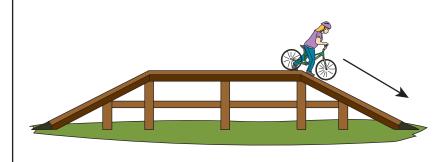

### definite mass and takes the shape of its container

no definite mass and no definite shape

definite mass and definite shape

It had heat removed.

It had heat added.

It was poured into a glass.

The bike will move at a faster speed.

The bike will continue to move forward at the same speed.

The bike will move at a slower speed.

## at the base of the ramp going up

at the top of the ramp going straight

at the top of the ramp going down

April 2023 Science **GRADE** 8

**S TANABLIA RAATS**