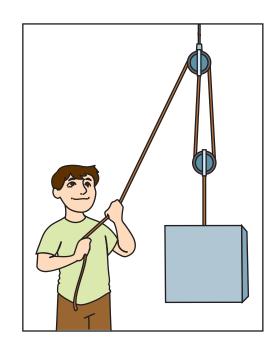

#### State of Texas Assessments of Academic Readiness

# GRADE 8 Science STAAR Alternate 2

#### Administered April 2023 RELEASED

#### SCIENCE











- leaves change colorstrees lose their leaves

- new plant growthflowers bloom

- fresh snowrainiest time of year

summer

fall

winter



















The single weight is heavier than the pair of weights.

Sliding the single weight closer to the pair of weights makes lifting the pair of weights easier. Moving the triangle closer to the pair of weights reduces the amount of force needed for the lever to lift them.



#### Gulf of Mexico Food Web







© Aneesh B Lal Photography/Shutterstock.com

#### Gulf of Mexico Food Web



Phytoplankton numbers will decrease.

Tuna numbers will increase.

Shrimp numbers will decrease.

#### Gulf of Mexico Food Web



### Phytoplankton are producers because —

they use sunlight to make their own food

they give off air bubbles to keep the water fresh

they eat other consumers for energy











### definite mass and takes the shape of its container

no definite mass and no definite shape

de