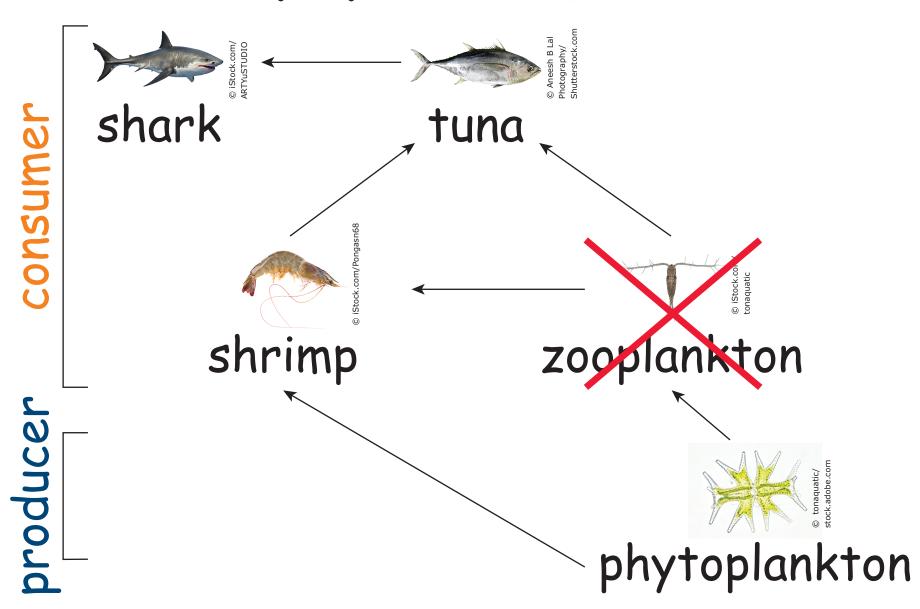

#### Gulf of Mexico Food Web

© Aneesh B Lal Photography/Shutterstock.com

#### Gulf of Mexico Food Web

Phytoplankton numbers will decrease.

Tuna numbers will increase.

Shrimp numbers will decrease.

#### Gulf of Mexico Food Web

### Phytoplankton are producers because —

they use sunlight to make their own food

they give off air bubbles to keep the water fresh

they eat other consumers for energy