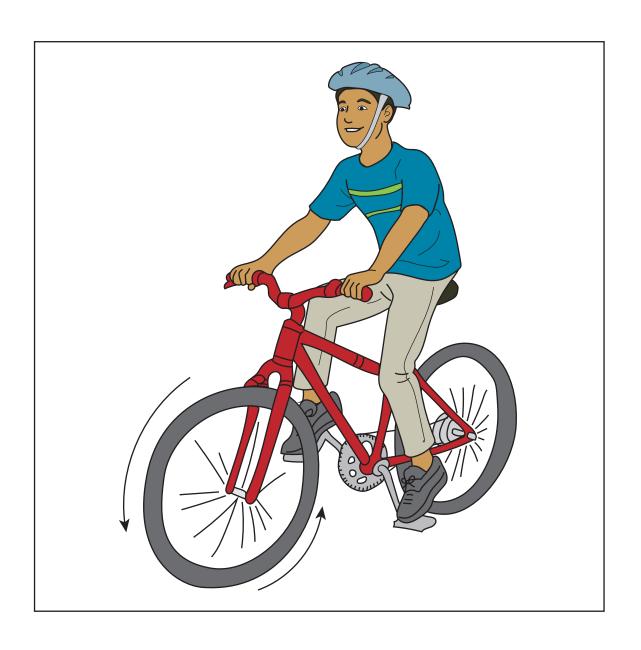

### definite mass and takes the shape of its container

no definite mass and no definite shape

definite mass and definite shape

It had heat removed.

It had heat added.

It was poured into a glass.

The bike will move at a faster speed.

The bike will continue to move forward at the same speed.

The bike will move at a slower speed.