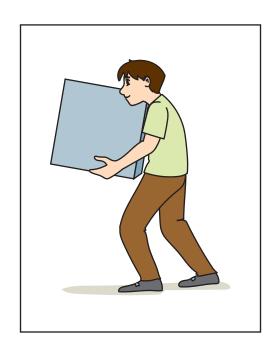

#### State of Texas Assessments of Academic Readiness

# GRADE 8 Science STAAR Alternate 2

#### Administered April 2023 RELEASED

#### SCIENCE











- leaves change colorstrees lose their leaves

- new plant growthflowers bloom

- fresh snowrainiest time of year

summer

fall

winter



















The single weight is heavier than the pair of weights.

Sliding the single weight closer to the pair of weights makes lifting the pair of weights easier. Moving the triangle closer to the pair of weights reduces the amount of force needed for the lever to lift them.



#### Gulf of Mexico Food Web







© Aneesh B Lal Photography/Shutterstock.com

#### Gulf of Mexico Food Web



Phytoplankton numbers will decrease.

Tuna numbers will increase.

Shrimp numbers will decrease.

#### Gulf of Mexico Food Web



### Phytoplankton are producers because —

they use sunlight to make their own food

they give off air bubbles to keep the water fresh

they eat other consumers for energy











### definite mass and takes the shape of its container

no definite mass and no definite shape