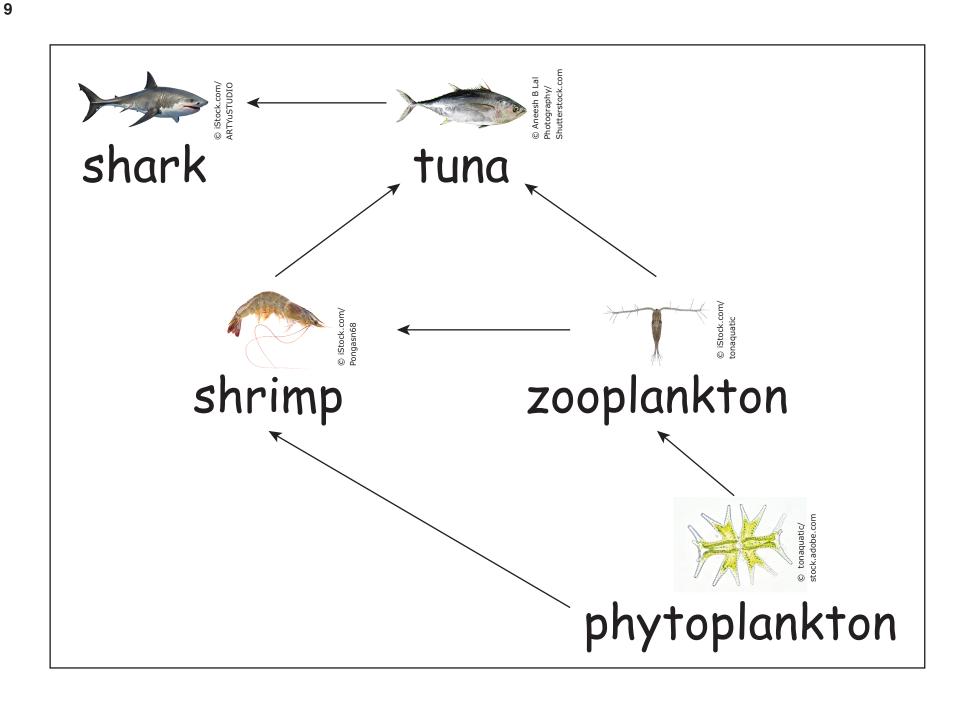

#### Gulf of Mexico Food Web

© Aneesh B Lal Photography/Shutterstock.com

#### Gulf of Mexico Food Web

Phytoplankton numbers will decrease.

Tuna numbers will increase.

Shrimp numbers will decrease.

#### Gulf of Mexico Food Web

### Phytoplankton are producers because —

they use sunlight to make their own food

they give off air bubbles to keep the water fresh

they eat other consumers for energy