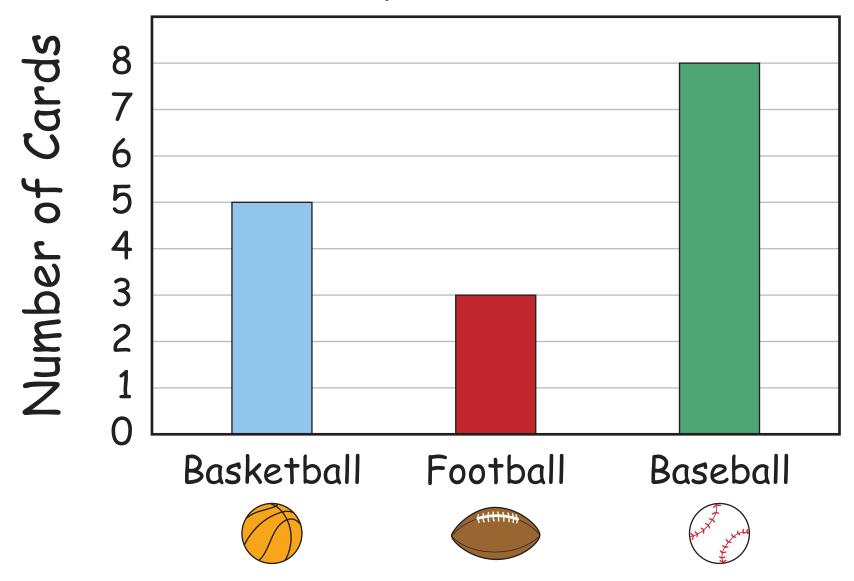

### Sports Cards

$$5 + 5 + 5 = 15$$
 cards

$$5 + 3 + 8 = 16$$
 cards

#### Sports Cards

Elijah has fewer basketball cards than baseball cards.

Elijah has the same number of baseball cards and basketball cards.

Elijah has more football cards than baseball cards.