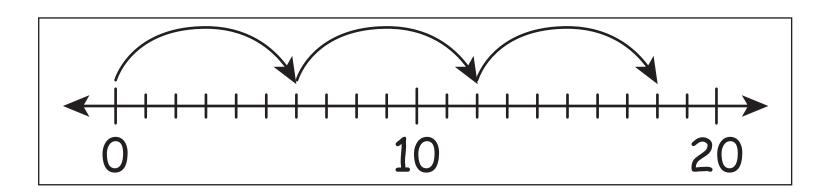

#### State of Texas Assessments of Academic Readiness

# GRADE 5 Mathematics STAAR Alternate 2

## Administered April 2023 RELEASED

#### **MATHEMATICS**















#### Koko's tower



#### Preston's tower



#### The volume of Preston's tower is —

greater than the volume of Koko's tower

the same as the volume of Koko's tower

less than the volume of Koko's tower







$$5 + 3 = 8$$







$$8 - 8 = 0$$



### Sports Cards



$$5 + 5 + 5 = 15$$
 cards

$$5 + 3 + 8 = 16$$
 cards

#### Sports Cards



Elijah has fewer basketball cards than baseball cards.

Elijah has the same number of baseball cards and basketball cards.

Elijah has more football cards than baseball cards.

#### Sports Cards





























$$2 + 7 = 9$$
 square tiles

$$7 + 7 = 14$$
 square tiles

$$7 + 2 + 7 + 2 = 18$$
 square tiles

April 2023

**GRADE 5** 

Mathematics

**S TANABLIA RAATS**