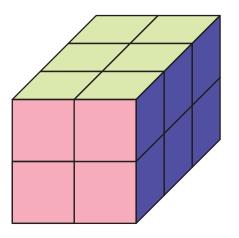

#### Koko's tower

#### Preston's tower

#### The volume of Preston's tower is —

greater than the volume of Koko's tower

the same as the volume of Koko's tower

less than the volume of Koko's tower

$$5 + 3 = 8$$

$$8 - 8 = 0$$