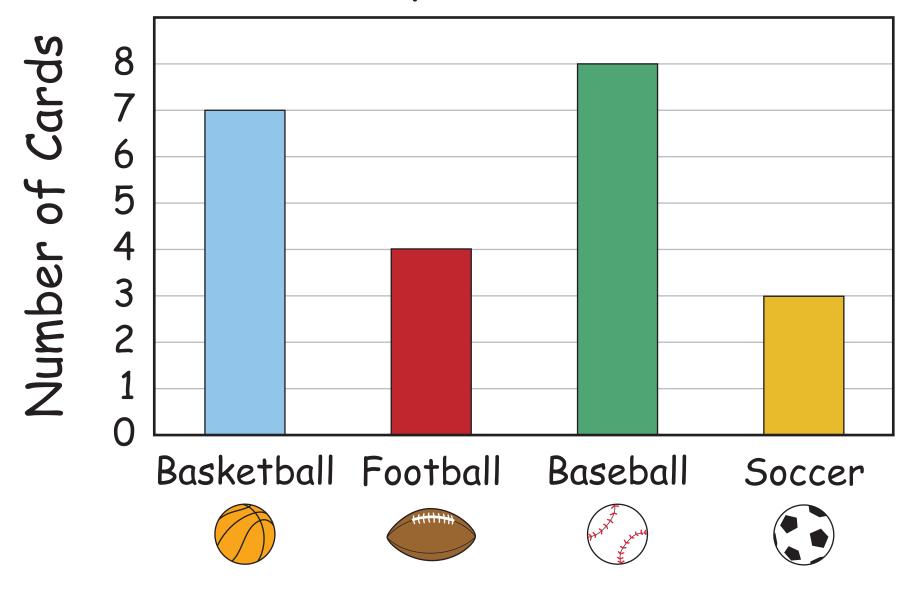

### Sports Cards

$$5 + 5 + 5 = 15$$
 cards

$$5 + 3 + 8 = 16$$
 cards

#### Sports Cards

Elijah has fewer basketball cards than baseball cards.

Elijah has the same number of baseball cards and basketball cards.

Elijah has more football cards than baseball cards.

#### Sports Cards

$$2 + 7 = 9$$
 square tiles

$$7 + 7 = 14$$
 square tiles

$$7 + 2 + 7 + 2 = 18$$
 square tiles

April 2023

**GRADE 5** 

Mathematics

**S TANABLIA RAATS** 