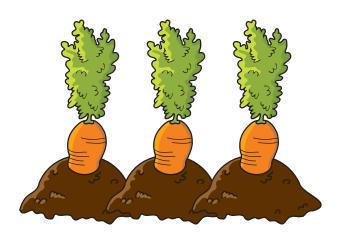

#### State of Texas Assessments of Academic Readiness

# GRADE 5 Mathematics STAAR Alternate 2

## Administered April 2023 RELEASED

#### **MATHEMATICS**















#### Koko's tower



#### Preston's tower



#### The volume of Preston's tower is —

greater than the volume of Koko's tower

the same as the volume of Koko's tower

less than the volume of Koko's tower







$$5 + 3 = 8$$







$$8 - 8 = 0$$



### Sports Cards



$$5 + 5 + 5 = 15$$
 cards

$$5 + 3 + 8 = 16$$
 cards

#### Sports Cards



Elijah has fewer basketball cards than baseball cards.

Elijah has the same number of baseball cards and basketball cards.

Elijah has more football cards than baseball cards.

#### Sports Cards





























$$2 + 7 = 9$$
 square tiles

$$7 + 7 = 14$$
 square tiles

$$7 + 2 + 7 + 2 = 18$$
 square tiles

April 2023

**GRADE 5** 

Mathematics

**S TANABLIA RAATS**