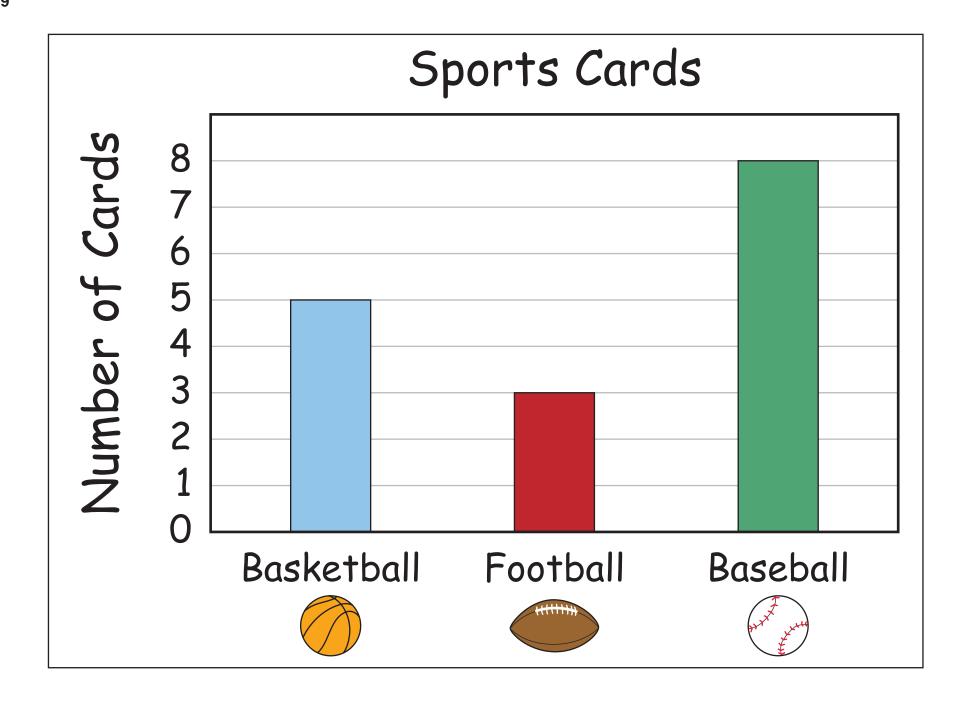

### Sports Cards

$$5 + 5 + 5 = 15$$
 cards

$$5 + 3 + 8 = 16$$
 cards

#### Sports Cards

Elijah has fewer basketball cards than baseball cards.

Elijah has the same number of baseball cards and basketball cards.

Elijah has more football cards than baseball cards.

#### Sports Cards

$$2 + 7 = 9$$
 square tiles

$$7 + 7 = 14$$
 square tiles

$$7 + 2 + 7 + 2 = 18$$
 square tiles

April 2023

**GRADE 5** 

Mathematics

**S TANABLIA RAATS** 