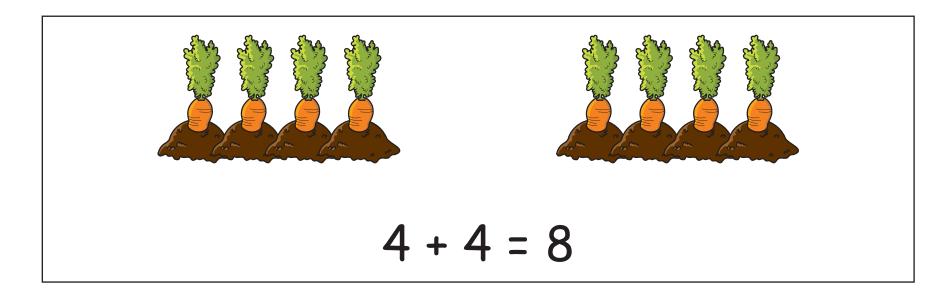

#### The volume of Preston's tower is —

greater than the volume of Koko's tower

the same as the volume of Koko's tower

less than the volume of Koko's tower

$$5 + 3 = 8$$

$$8 - 8 = 0$$