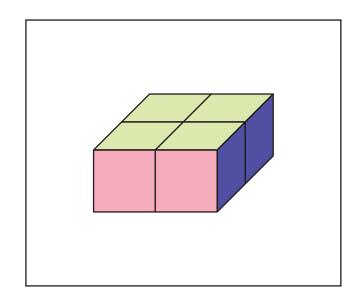

#### Preston's tower

#### The volume of Preston's tower is —

greater than the volume of Koko's tower

the same as the volume of Koko's tower

less than the volume of Koko's tower

$$5 + 3 = 8$$

$$8 - 8 = 0$$