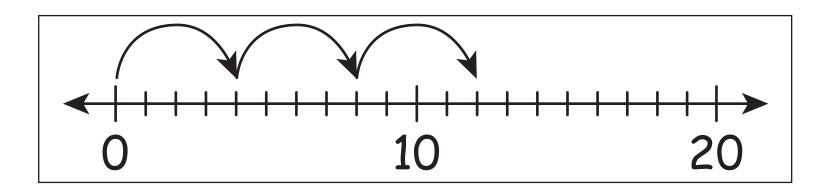

#### State of Texas Assessments of Academic Readiness

# GRADE 5 Mathematics STAAR Alternate 2

## Administered April 2023 RELEASED

#### **MATHEMATICS**















#### Koko's tower



#### Preston's tower



#### The volume of Preston's tower is —

greater than the volume of Koko's tower

the same as the volume of Koko's tower

less than the volume of Koko's tower







$$5 + 3 = 8$$







$$8 - 8 = 0$$



### Sports Cards



$$5 + 5 + 5 = 15$$
 cards

$$5 + 3 + 8 = 16$$
 cards

#### Sports Cards



Elijah has fewer basketball cards than baseball cards.

Elijah has the same number of baseball cards and basketball cards.

Elijah has more football cards than baseball cards.

#### Sports Cards





























$$2 + 7 = 9$$
 square tiles

$$7 + 7 = 14$$
 square tiles

$$7 + 2 + 7 + 2 = 18$$
 square tiles

April 2023

**GRADE 5** 

Mathematics

**S TANABLIA RAATS**