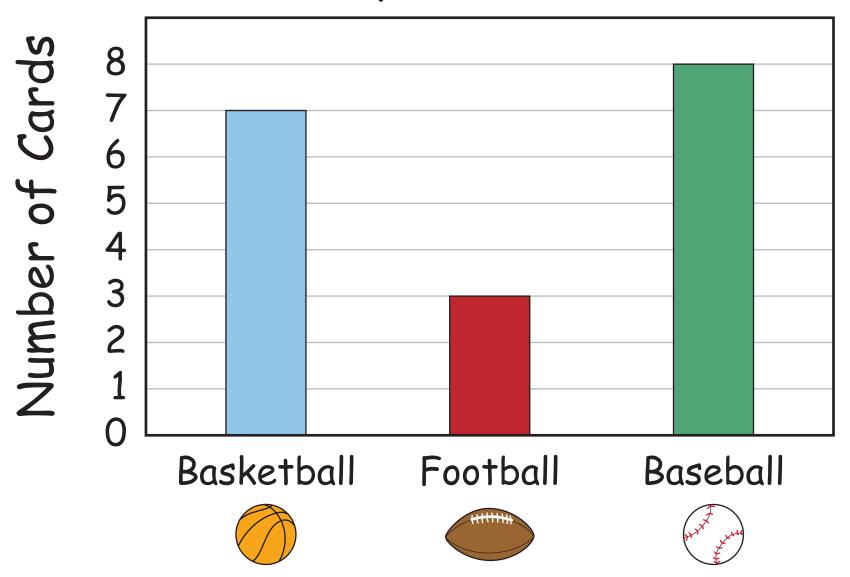

### Sports Cards

$$5 + 5 + 5 = 15$$
 cards

$$5 + 3 + 8 = 16$$
 cards

#### Sports Cards

Elijah has fewer basketball cards than baseball cards.

Elijah has the same number of baseball cards and basketball cards.

Elijah has more football cards than baseball cards.