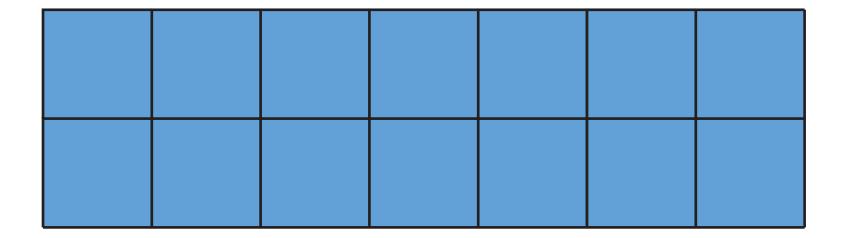

#### Koko's tower

#### Preston's tower

#### The volume of Preston's tower is —

greater than the volume of Koko's tower

the same as the volume of Koko's tower

less than the volume of Koko's tower

$$5 + 3 = 8$$

$$8 - 8 = 0$$