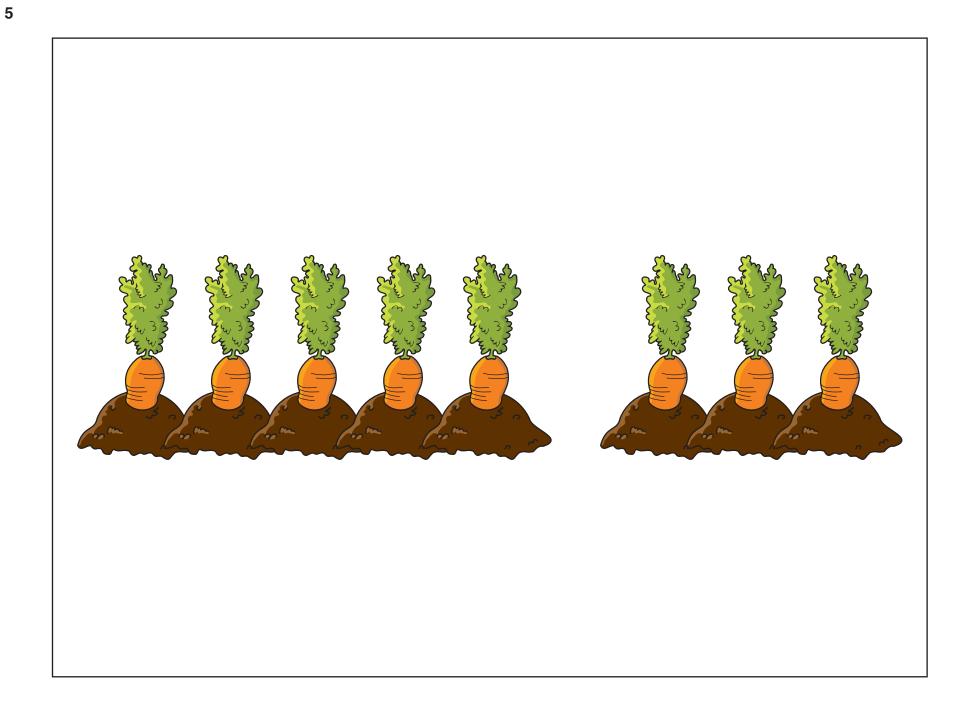

#### State of Texas Assessments of Academic Readiness

# GRADE 5 Mathematics STAAR Alternate 2

## Administered April 2023 RELEASED

#### **MATHEMATICS**















#### Koko's tower



#### Preston's tower



#### The volume of Preston's tower is —

greater than the volume of Koko's tower

the same as the volume of Koko's tower

less than the volume of Koko's tower







$$5 + 3 = 8$$







$$8 - 8 = 0$$



### Sports Cards



$$5 + 5 + 5 = 15$$
 cards

$$5 + 3 + 8 = 16$$
 cards

#### Sports Cards



Elijah has fewer basketball cards than baseball cards.

Elijah has the same number of baseball cards and basketball cards.

Elijah has more football cards than baseball cards.

#### Sports Cards





























$$2 + 7 = 9$$
 square tiles

$$7 + 7 = 14$$
 square tiles

$$7 + 2 + 7 + 2 = 18$$
 square tiles

April 2023

**GRADE 5** 

Mathematics

**S TANABLIA RAATS**