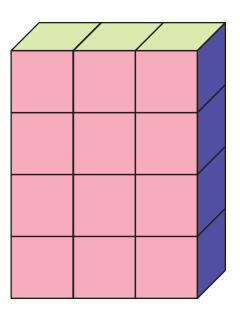

#### Preston's tower

#### The volume of Preston's tower is —

greater than the volume of Koko's tower

the same as the volume of Koko's tower

less than the volume of Koko's tower

$$5 + 3 = 8$$

$$8 - 8 = 0$$