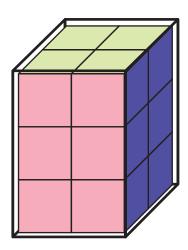

#### Koko's tower

#### The volume of Preston's tower is —

greater than the volume of Koko's tower

the same as the volume of Koko's tower

less than the volume of Koko's tower

$$5 + 3 = 8$$

$$8 - 8 = 0$$