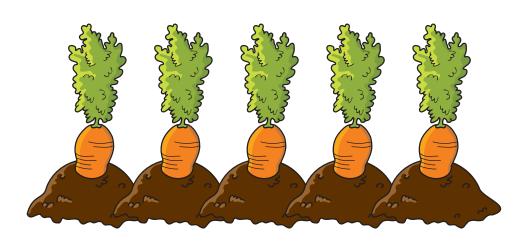

#### State of Texas Assessments of Academic Readiness

# GRADE 5 Mathematics STAAR Alternate 2

## Administered April 2023 RELEASED

#### **MATHEMATICS**















#### Koko's tower



#### Preston's tower



#### The volume of Preston's tower is —

greater than the volume of Koko's tower

the same as the volume of Koko's tower

less than the volume of Koko's tower







$$5 + 3 = 8$$







$$8 - 8 = 0$$



### Sports Cards



$$5 + 5 + 5 = 15$$
 cards

$$5 + 3 + 8 = 16$$
 cards

#### Sports Cards



Elijah has fewer basketball cards than baseball cards.

Elijah has the same number of baseball cards and basketball cards.

Elijah has more football cards than baseball cards.

#### Sports Cards





























$$2 + 7 = 9$$
 square tiles

$$7 + 7 = 14$$
 square tiles

$$7 + 2 + 7 + 2 = 18$$
 square tiles

April 2023

**GRADE 5** 

Mathematics

**S TANABLIA RAATS**