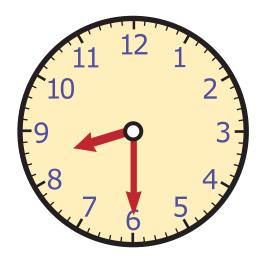

#### State of Texas Assessments of Academic Readiness

# GRADE 5 Mathematics STAAR Alternate 2

## Administered April 2023 RELEASED

#### **MATHEMATICS**















#### Koko's tower



#### Preston's tower



#### The volume of Preston's tower is —

greater than the volume of Koko's tower

the same as the volume of Koko's tower

less than the volume of Koko's tower







$$5 + 3 = 8$$







$$8 - 8 = 0$$



### Sports Cards



$$5 + 5 + 5 = 15$$
 cards

$$5 + 3 + 8 = 16$$
 cards

#### Sports Cards



Elijah has fewer basketball cards than baseball cards.

Elijah has the same number of baseball cards and basketball cards.

Elijah has more football cards than baseball cards.

#### Sports Cards





























$$2 + 7 = 9$$
 square tiles

$$7 + 7 = 14$$
 square tiles

$$7 + 2 + 7 + 2 = 18$$
 square tiles

April 2023

**GRADE 5** 

Mathematics

**S TANABLIA RAATS**