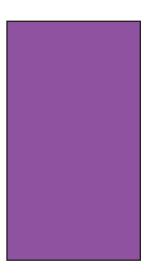

#### Koko's tower

#### Preston's tower

#### The volume of Preston's tower is —

greater than the volume of Koko's tower

the same as the volume of Koko's tower

less than the volume of Koko's tower

$$5 + 3 = 8$$

$$8 - 8 = 0$$