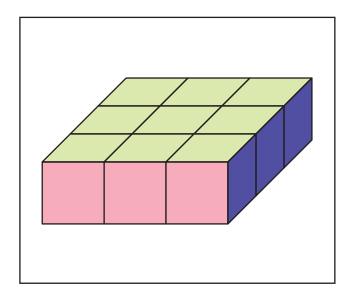

#### Koko's tower

#### The volume of Preston's tower is —

greater than the volume of Koko's tower

the same as the volume of Koko's tower

less than the volume of Koko's tower

$$5 + 3 = 8$$

$$8 - 8 = 0$$