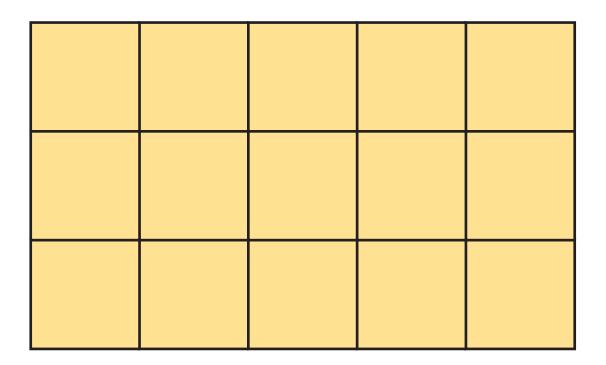

#### Koko's tower

#### Preston's tower

#### The volume of Preston's tower is —

greater than the volume of Koko's tower

the same as the volume of Koko's tower

less than the volume of Koko's tower

$$5 + 3 = 8$$

$$8 - 8 = 0$$