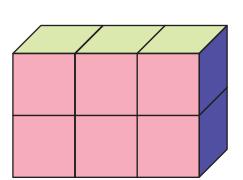

#### Koko's tower

#### The volume of Preston's tower is —

greater than the volume of Koko's tower

the same as the volume of Koko's tower

less than the volume of Koko's tower

$$5 + 3 = 8$$

$$8 - 8 = 0$$