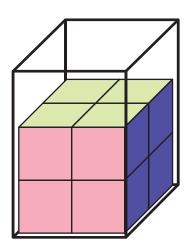

#### Preston's tower

#### The volume of Preston's tower is —

greater than the volume of Koko's tower

the same as the volume of Koko's tower

less than the volume of Koko's tower

$$5 + 3 = 8$$

$$8 - 8 = 0$$