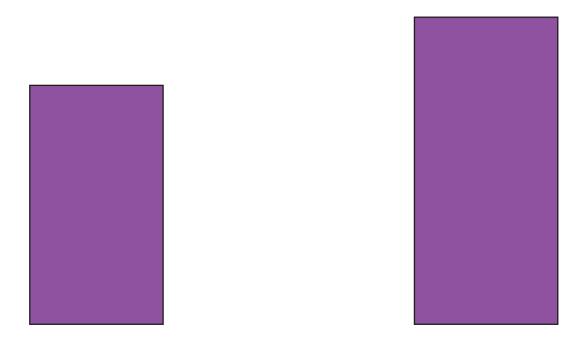

#### Koko's tower

#### Preston's tower

#### The volume of Preston's tower is —

greater than the volume of Koko's tower

the same as the volume of Koko's tower

less than the volume of Koko's tower

$$5 + 3 = 8$$

$$8 - 8 = 0$$