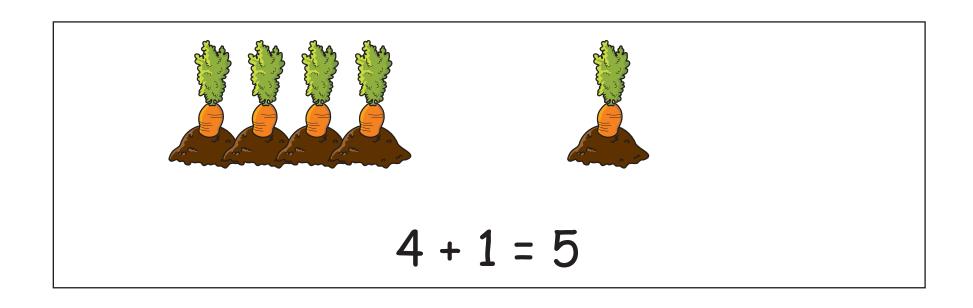

#### The volume of Preston's tower is —

greater than the volume of Koko's tower

the same as the volume of Koko's tower

less than the volume of Koko's tower

$$5 + 3 = 8$$

$$8 - 8 = 0$$