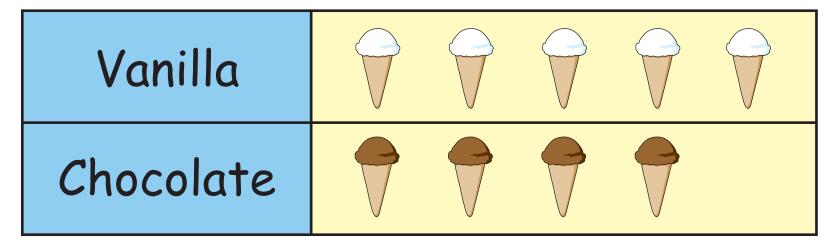

#### Favorite Ice Cream Flavor

| Vanilla   |  |  |  |
|-----------|--|--|--|
| Chocolate |  |  |  |

More people chose vanilla than chocolate.

More people chose chocolate than vanilla.

The same number of people chose vanilla and chocolate.