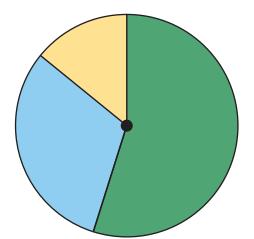

#### Favorite Ice Cream Flavor

| Vanilla   |  |  |  |
|-----------|--|--|--|
| Chocolate |  |  |  |

More people chose vanilla than chocolate.

More people chose chocolate than vanilla.

The same number of people chose vanilla and chocolate.