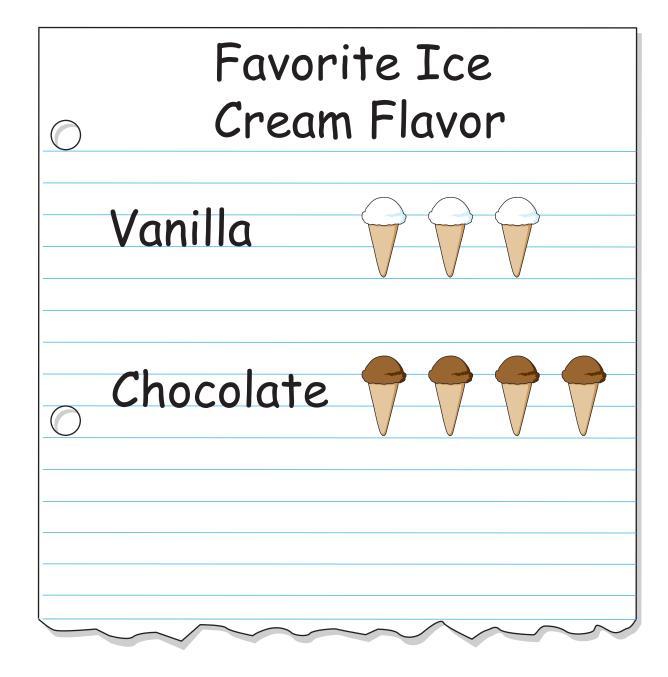

#### Favorite Ice Cream Flavor

| Vanilla   |  |  |  |
|-----------|--|--|--|
| Chocolate |  |  |  |

More people chose vanilla than chocolate.

More people chose chocolate than vanilla.

The same number of people chose vanilla and chocolate.