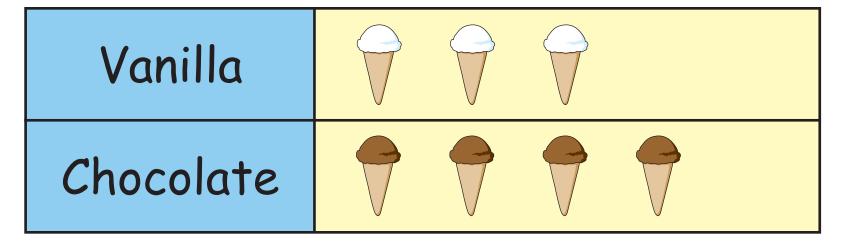

#### Favorite Ice Cream Flavor

| Vanilla   |  |  |  |
|-----------|--|--|--|
| Chocolate |  |  |  |

More people chose vanilla than chocolate.

More people chose chocolate than vanilla.

The same number of people chose vanilla and chocolate.