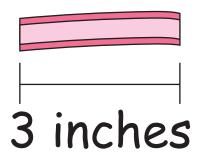

# Mateo's piece of ribbon is —

shorter than the perimeter of the board

longer than the perimeter of the board

the exact length of the perimeter of the board

Vanilla