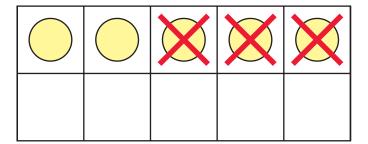

### **MATHEMATICS**

2 sections

4 sections

5 sections

$$5 + 4 = 9$$

$$8 - 3 = 5$$

$$5 - 3 = 2$$

$$5 - 2 = 3$$