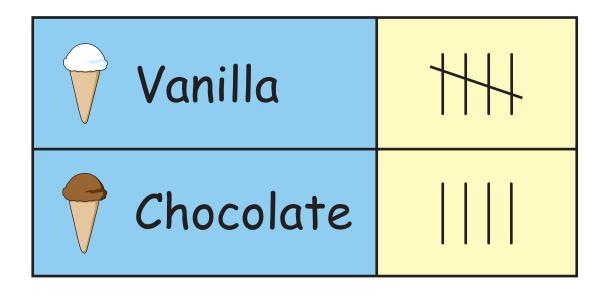

#### Favorite Ice Cream Flavor

| Vanilla   |  |  |  |
|-----------|--|--|--|
| Chocolate |  |  |  |

More people chose vanilla than chocolate.

More people chose chocolate than vanilla.

The same number of people chose vanilla and chocolate.