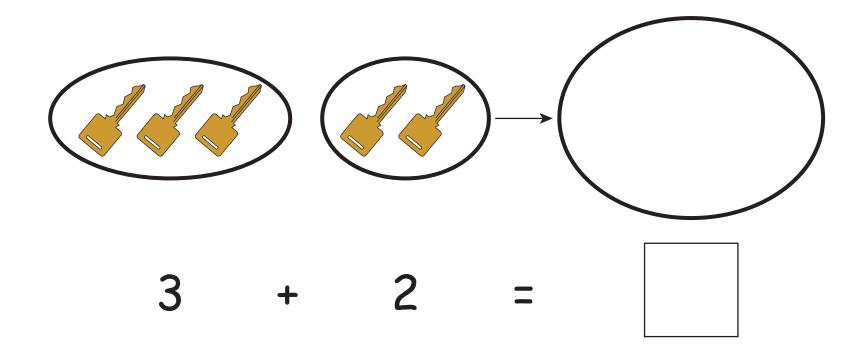

### **MATHEMATICS**

2 sections

4 sections

5 sections

$$5 + 4 = 9$$

$$8 - 3 = 5$$

$$5 - 3 = 2$$

$$5 - 2 = 3$$