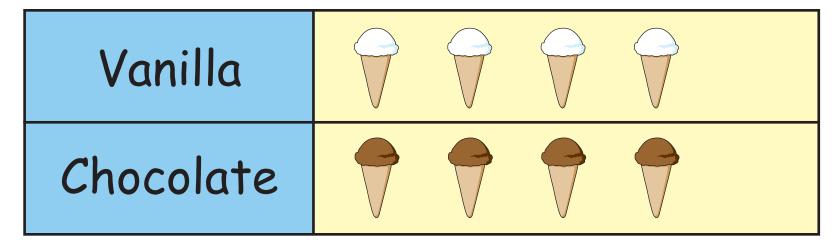

#### Favorite Ice Cream Flavor

| Vanilla   |  |  |  |
|-----------|--|--|--|
| Chocolate |  |  |  |

More people chose vanilla than chocolate.

More people chose chocolate than vanilla.

The same number of people chose vanilla and chocolate.