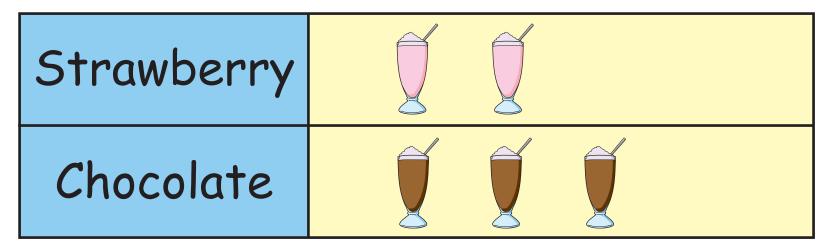

State of Texas Assessments of Academic Readiness

# GRADE 3 Mathematics STAAR Alternate 2

#### Administered April 2023 RELEASED

### **MATHEMATICS**











2 sections

4 sections

5 sections











$$5 + 4 = 9$$







$$8 - 3 = 5$$



$$5 - 3 = 2$$

$$5 - 2 = 3$$







5 inches





## 9 inches

9 inches

9 inches

9 inches

$$9 + 9 = 18$$
 inches

$$9 + 9 + 9 + 9 = 36$$
 inches

$$9 + 4 = 13$$
 inches

$$9 + 9 + 9 + 9 = 36$$
 inches



30 inches

# Mateo's piece of ribbon is —

shorter than the perimeter of the board

longer than the perimeter of the board

the exact length of the perimeter of the board

Vanilla







#### Favorite Milkshake Flavor







#### Favorite Ice Cream Flavor





| Vanilla   |  |  |  |
|-----------|--|--|--|
| Chocolate |  |  |  |

More people chose vanilla than chocolate.

More people chose chocolate than vanilla.

The same number of people chose vanilla and chocolate.

April 2023

**GRADE 3** 

Mathematics

**S TANABLIA RAATS**