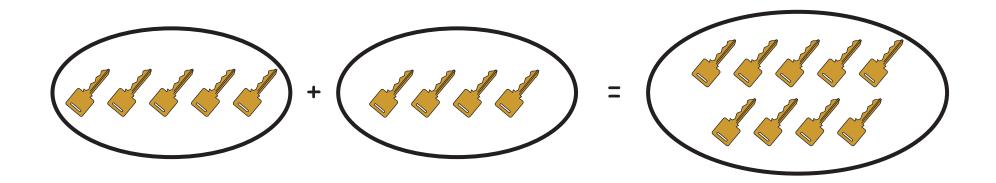

### **MATHEMATICS**

2 sections

4 sections

5 sections

$$5 + 4 = 9$$

$$8 - 3 = 5$$

$$5 - 3 = 2$$

$$5 - 2 = 3$$