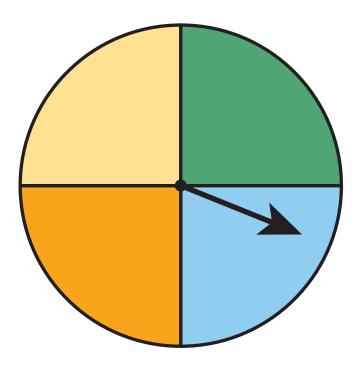

### **MATHEMATICS**

2 sections

4 sections

5 sections

$$5 + 4 = 9$$

$$8 - 3 = 5$$

$$5 - 3 = 2$$

$$5 - 2 = 3$$