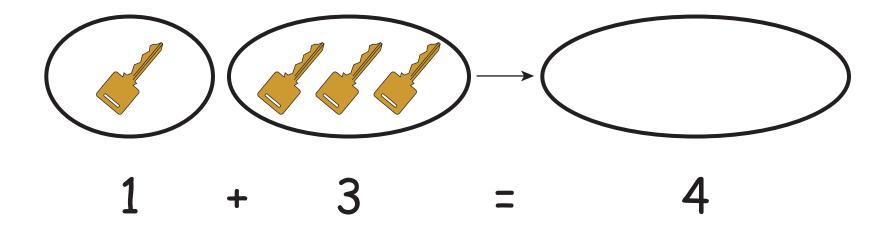

### **MATHEMATICS**

2 sections

4 sections

5 sections

$$5 + 4 = 9$$

$$8 - 3 = 5$$

$$5 - 3 = 2$$

$$5 - 2 = 3$$