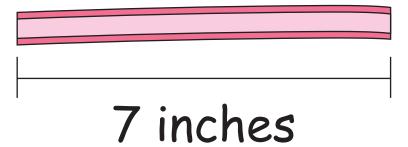

# Mateo's piece of ribbon is —

shorter than the perimeter of the board

longer than the perimeter of the board

the exact length of the perimeter of the board

Vanilla