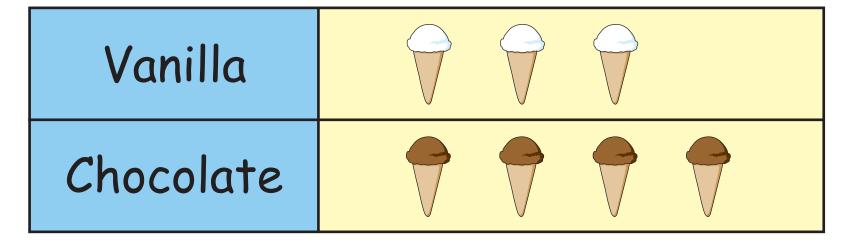

#### Favorite Ice Cream Flavor

| Vanilla   |  |  |  |
|-----------|--|--|--|
| Chocolate |  |  |  |

More people chose vanilla than chocolate.

More people chose chocolate than vanilla.

The same number of people chose vanilla and chocolate.