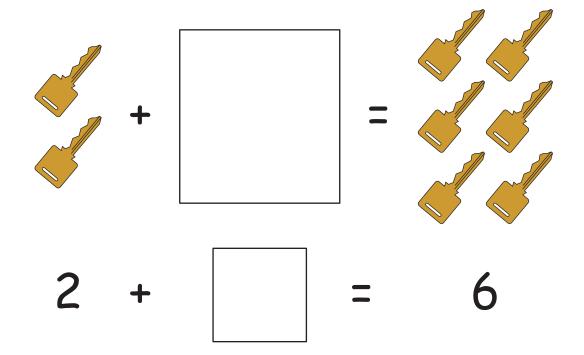

### **MATHEMATICS**

2 sections

4 sections

5 sections

$$5 + 4 = 9$$

$$8 - 3 = 5$$

$$5 - 3 = 2$$

$$5 - 2 = 3$$