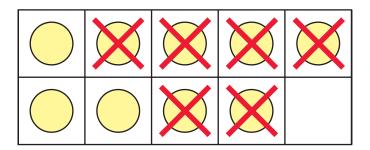

### **MATHEMATICS**

2 sections

4 sections

5 sections

$$5 + 4 = 9$$

$$8 - 3 = 5$$

$$5 - 3 = 2$$

$$5 - 2 = 3$$