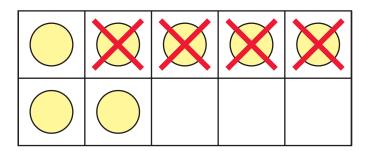

### **MATHEMATICS**

2 sections

4 sections

5 sections

$$5 + 4 = 9$$

$$8 - 3 = 5$$

$$5 - 3 = 2$$

$$5 - 2 = 3$$