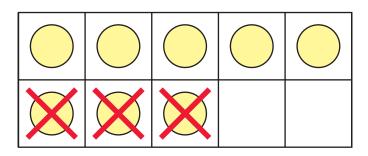

### **MATHEMATICS**

2 sections

4 sections

5 sections

$$5 + 4 = 9$$

$$8 - 3 = 5$$

$$5 - 3 = 2$$

$$5 - 2 = 3$$