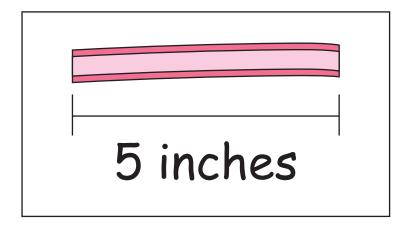

5 inches

# Mateo's piece of ribbon is —

shorter than the perimeter of the board

longer than the perimeter of the board

the exact length of the perimeter of the board

Vanilla