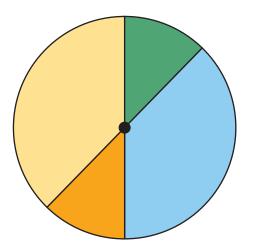

State of Texas Assessments of Academic Readiness

# GRADE 3 Mathematics STAAR Alternate 2

#### Administered April 2023 RELEASED

### **MATHEMATICS**











2 sections

4 sections

5 sections











$$5 + 4 = 9$$







$$8 - 3 = 5$$



$$5 - 3 = 2$$

$$5 - 2 = 3$$







5 inches





## 9 inches

9 inches

9 inches

9 inches

$$9 + 9 = 18$$
 inches

$$9 + 9 + 9 + 9 = 36$$
 inches

$$9 + 4 = 13$$
 inches

$$9 + 9 + 9 + 9 = 36$$
 inches



30 inches

# Mateo's piece of ribbon is —

shorter than the perimeter of the board

longer than the perimeter of the board

the exact length of the perimeter of the board

Vanilla







#### Favorite Milkshake Flavor







#### Favorite Ice Cream Flavor





| Vanilla   |  |  |  |
|-----------|--|--|--|
| Chocolate |  |  |  |

More people chose vanilla than chocolate.

More people chose chocolate than vanilla.

The same number of people chose vanilla and chocolate.

April 2023

**GRADE 3** 

Mathematics

**S TANABLIA RAATS**