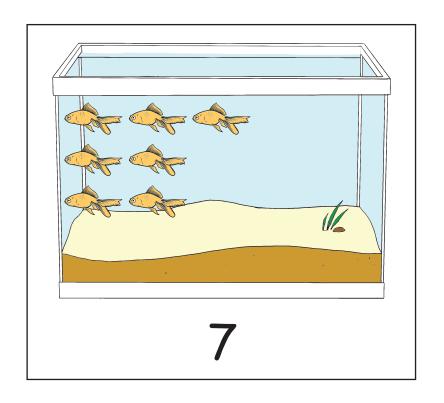

## State of Texas Assessments of Academic Readiness

## GRADE 4 Mathematics STAAR Alternate 2

## Administered Spring 2025 RELEASED

## **MATHEMATICS**













14 square tiles

6 square tiles

5 square tiles

















bottle of water

helmet stickers

pot of plants





















Lena's pizza

Khalil's pizza

Lena's slices are larger than Khalil's slices because her pizza is cut into fourths.

Lena's slices are smaller than Khalil's slices because her pizza is cut into fourths.

Lena's slices are larger than Khalil's slices because her pizza is cut into halves.





$$7 - 3 = 4$$

$$7 + 3 = 10$$



15b

16a

16b









| 11 | 12 | 13 | 14 | 15 | 16 | 17  | 18 | 19 | 20 |
|----|----|----|----|----|----|-----|----|----|----|
| 21 | 22 | 23 | 24 | 25 | 26 | 27) | 28 | 29 | 30 |
| 31 | 32 | 33 | 34 | 35 | 36 | 37  | 38 | 39 | 40 |

19b

|    |    |    |    |    |    |    |    |    | 60 |
|----|----|----|----|----|----|----|----|----|----|
| 61 | 62 | 63 | 64 | 65 | 66 | 67 | 68 | 69 | 70 |
|    |    |    |    |    |    |    |    |    | 80 |

68 is 10 more than 78.

78 is 100 more than 68.

78 is 10 more than 68.

**Spring 2025** Mathematics

**S TANABLIA RAATS** 

**GRADE 4**