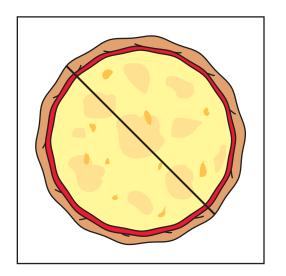

## **MATHEMATICS**

14 square tiles

6 square tiles

5 square tiles

bottle of water

helmet stickers

pot of plants

Lena's pizza

Khalil's pizza

Lena's slices are larger than Khalil's slices because her pizza is cut into fourths.

Lena's slices are smaller than Khalil's slices because her pizza is cut into fourths.

Lena's slices are larger than Khalil's slices because her pizza is cut into halves.