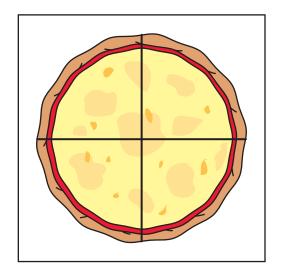

## **MATHEMATICS**

14 square tiles

6 square tiles

5 square tiles

bottle of water

helmet stickers

pot of plants

Lena's pizza

Khalil's pizza

Lena's slices are larger than Khalil's slices because her pizza is cut into fourths.

Lena's slices are smaller than Khalil's slices because her pizza is cut into fourths.

Lena's slices are larger than Khalil's slices because her pizza is cut into halves.