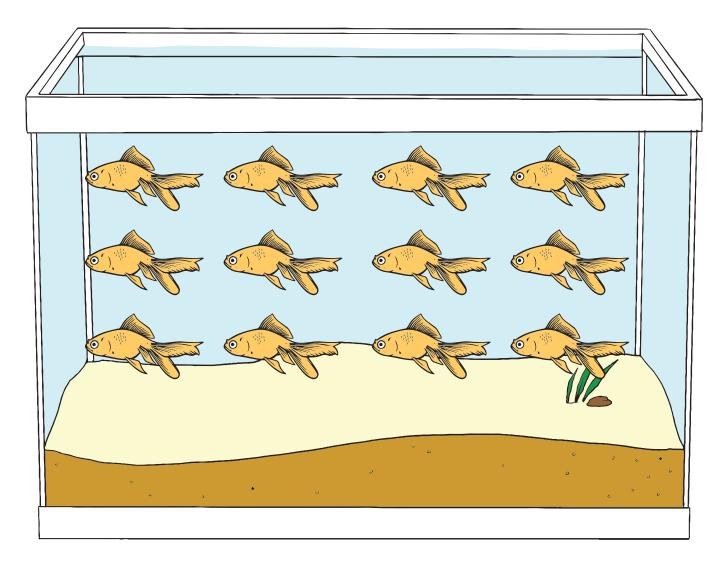

## State of Texas Assessments of Academic Readiness

## GRADE 4 Mathematics STAAR Alternate 2

## Administered Spring 2025 RELEASED

## **MATHEMATICS**













14 square tiles

6 square tiles

5 square tiles

















bottle of water

helmet stickers

pot of plants





















Lena's pizza

Khalil's pizza

Lena's slices are larger than Khalil's slices because her pizza is cut into fourths.

Lena's slices are smaller than Khalil's slices because her pizza is cut into fourths.

Lena's slices are larger than Khalil's slices because her pizza is cut into halves.





$$7 - 3 = 4$$

$$7 + 3 = 10$$



15b

16a

16b









| 11 | 12 | 13 | 14 | 15 | 16 | 17  | 18 | 19 | 20 |
|----|----|----|----|----|----|-----|----|----|----|
| 21 | 22 | 23 | 24 | 25 | 26 | 27) | 28 | 29 | 30 |
| 31 | 32 | 33 | 34 | 35 | 36 | 37  | 38 | 39 | 40 |

19b

|    |    |    |    |    |    |    |    |    | 60 |
|----|----|----|----|----|----|----|----|----|----|
| 61 | 62 | 63 | 64 | 65 | 66 | 67 | 68 | 69 | 70 |
|    |    |    |    |    |    |    |    |    | 80 |

68 is 10 more than 78.

78 is 100 more than 68.

78 is 10 more than 68.

**Spring 2025** Mathematics

**S TANABLIA RAATS** 

**GRADE 4**