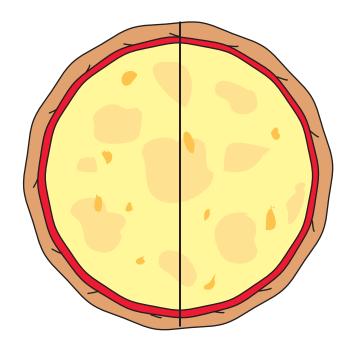

Khalil's pizza

Lena's slices are larger than Khalil's slices because her pizza is cut into fourths.

Lena's slices are smaller than Khalil's slices because her pizza is cut into fourths.

Lena's slices are larger than Khalil's slices because her pizza is cut into halves.