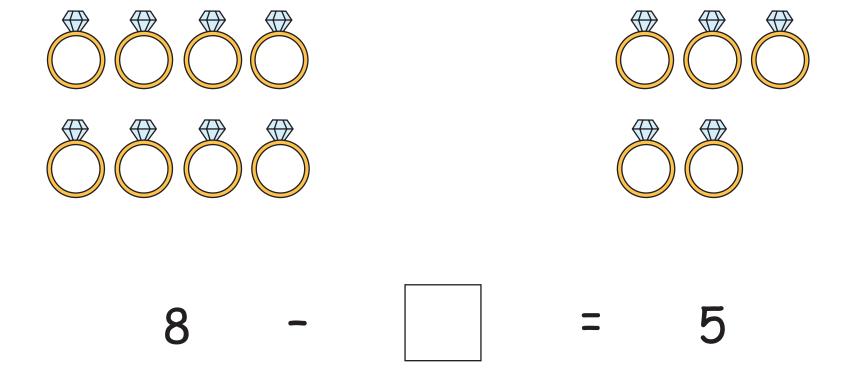

## State of Texas Assessments of Academic Readiness

## GRADE 4 Mathematics STAAR Alternate 2

## Administered Spring 2025 RELEASED

## **MATHEMATICS**













14 square tiles

6 square tiles

5 square tiles

















bottle of water

helmet stickers

pot of plants





















Lena's pizza

Khalil's pizza

Lena's slices are larger than Khalil's slices because her pizza is cut into fourths.

Lena's slices are smaller than Khalil's slices because her pizza is cut into fourths.

Lena's slices are larger than Khalil's slices because her pizza is cut into halves.





$$7 - 3 = 4$$

$$7 + 3 = 10$$



15b

16a

16b









| 11 | 12 | 13 | 14 | 15 | 16 | 17  | 18 | 19 | 20 |
|----|----|----|----|----|----|-----|----|----|----|
| 21 | 22 | 23 | 24 | 25 | 26 | 27) | 28 | 29 | 30 |
| 31 | 32 | 33 | 34 | 35 | 36 | 37  | 38 | 39 | 40 |

19b

|    |    |    |    |    |    |    |    |    | 60 |
|----|----|----|----|----|----|----|----|----|----|
| 61 | 62 | 63 | 64 | 65 | 66 | 67 | 68 | 69 | 70 |
|    |    |    |    |    |    |    |    |    | 80 |

68 is 10 more than 78.

78 is 100 more than 68.

78 is 10 more than 68.

**Spring 2025** Mathematics

**S TANABLIA RAATS** 

**GRADE 4**