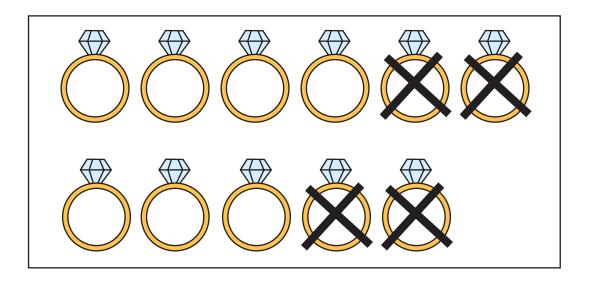

## State of Texas Assessments of Academic Readiness

## GRADE 4 Mathematics STAAR Alternate 2

## Administered Spring 2025 RELEASED

## **MATHEMATICS**













14 square tiles

6 square tiles

5 square tiles

















bottle of water

helmet stickers

pot of plants





















Lena's pizza

Khalil's pizza

Lena's slices are larger than Khalil's slices because her pizza is cut into fourths.

Lena's slices are smaller than Khalil's slices because her pizza is cut into fourths.

Lena's slices are larger than Khalil's slices because her pizza is cut into halves.





$$7 - 3 = 4$$

$$7 + 3 = 10$$



15b

16a

16b









| 11 | 12 | 13 | 14 | 15 | 16 | 17  | 18 | 19 | 20 |
|----|----|----|----|----|----|-----|----|----|----|
| 21 | 22 | 23 | 24 | 25 | 26 | 27) | 28 | 29 | 30 |
| 31 | 32 | 33 | 34 | 35 | 36 | 37  | 38 | 39 | 40 |

19b

|    |    |    |    |    |    |    |    |    | 60 |
|----|----|----|----|----|----|----|----|----|----|
| 61 | 62 | 63 | 64 | 65 | 66 | 67 | 68 | 69 | 70 |
|    |    |    |    |    |    |    |    |    | 80 |

68 is 10 more than 78.

78 is 100 more than 68.

78 is 10 more than 68.

**Spring 2025** Mathematics

**S TANABLIA RAATS** 

**GRADE 4**