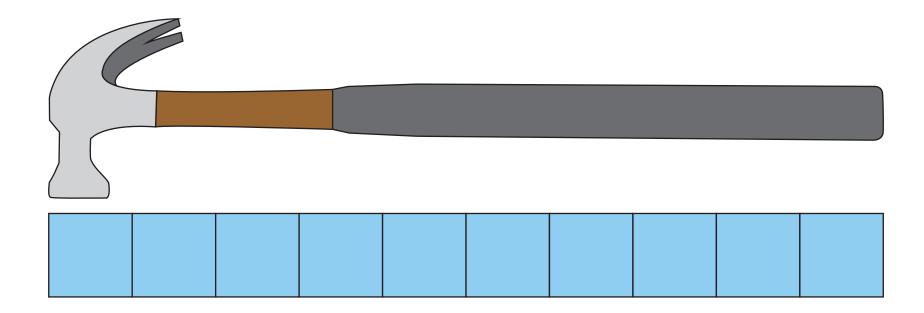

## **MATHEMATICS**

14 square tiles

6 square tiles

5 square tiles

bottle of water

helmet stickers

pot of plants

Lena's pizza