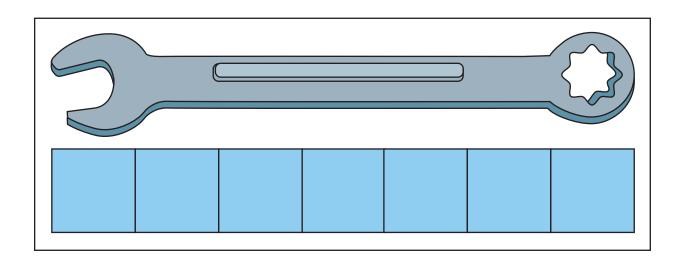

## **MATHEMATICS**

14 square tiles

6 square tiles

5 square tiles

bottle of water

helmet stickers

pot of plants

Lena's pizza