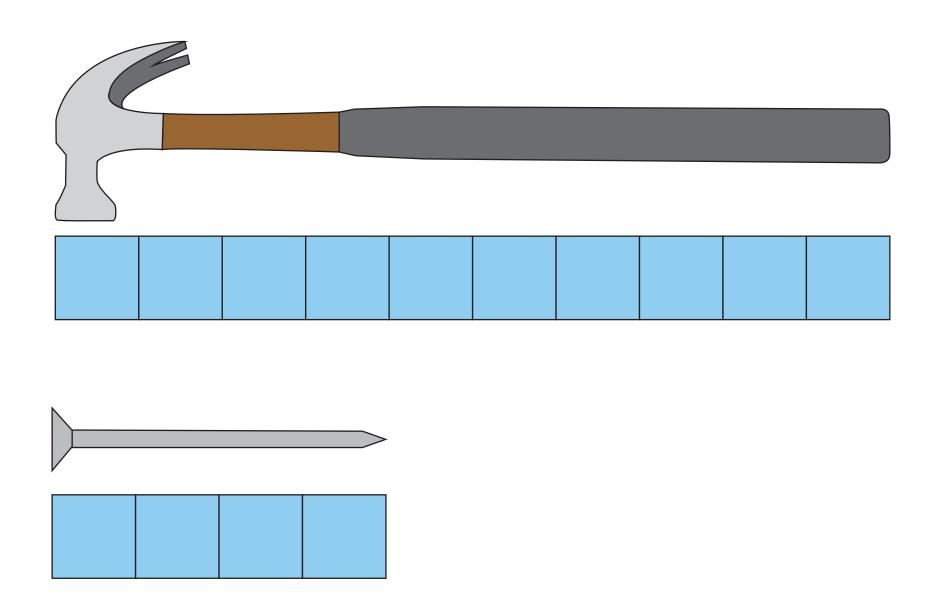

## **MATHEMATICS**

14 square tiles

6 square tiles

5 square tiles

bottle of water

helmet stickers

pot of plants

Lena's pizza