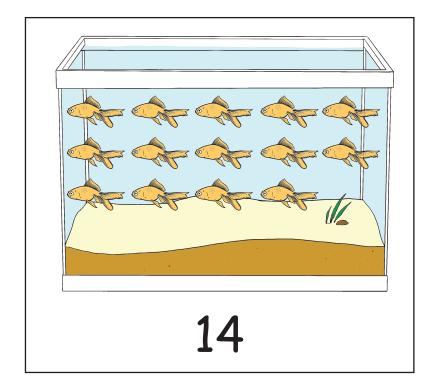

## State of Texas Assessments of Academic Readiness

## GRADE 4 Mathematics STAAR Alternate 2

## Administered Spring 2025 RELEASED

## **MATHEMATICS**













14 square tiles

6 square tiles

5 square tiles

















bottle of water

helmet stickers

pot of plants





















Lena's pizza

Khalil's pizza

Lena's slices are larger than Khalil's slices because her pizza is cut into fourths.

Lena's slices are smaller than Khalil's slices because her pizza is cut into fourths.

Lena's slices are larger than Khalil's slices because her pizza is cut into halves.





$$7 - 3 = 4$$

$$7 + 3 = 10$$



15b

16a

16b









| 11 | 12 | 13 | 14 | 15 | 16 | 17  | 18 | 19 | 20 |
|----|----|----|----|----|----|-----|----|----|----|
| 21 | 22 | 23 | 24 | 25 | 26 | 27) | 28 | 29 | 30 |
| 31 | 32 | 33 | 34 | 35 | 36 | 37  | 38 | 39 | 40 |

19b

|    |    |    |    |    |    |    |    |    | 60 |
|----|----|----|----|----|----|----|----|----|----|
| 61 | 62 | 63 | 64 | 65 | 66 | 67 | 68 | 69 | 70 |
|    |    |    |    |    |    |    |    |    | 80 |

68 is 10 more than 78.

78 is 100 more than 68.

78 is 10 more than 68.

**Spring 2025** Mathematics

**S TANABLIA RAATS** 

**GRADE 4**