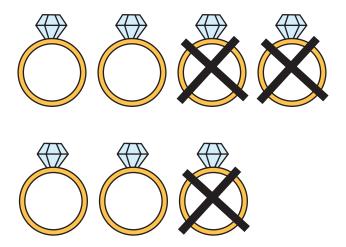

## State of Texas Assessments of Academic Readiness

## GRADE 4 Mathematics STAAR Alternate 2

## Administered Spring 2025 RELEASED

## **MATHEMATICS**













14 square tiles

6 square tiles

5 square tiles

















bottle of water

helmet stickers

pot of plants





















Lena's pizza

Khalil's pizza

Lena's slices are larger than Khalil's slices because her pizza is cut into fourths.

Lena's slices are smaller than Khalil's slices because her pizza is cut into fourths.

Lena's slices are larger than Khalil's slices because her pizza is cut into halves.





$$7 - 3 = 4$$

$$7 + 3 = 10$$



15b

16a

16b









| 11 | 12 | 13 | 14 | 15 | 16 | 17  | 18 | 19 | 20 |
|----|----|----|----|----|----|-----|----|----|----|
| 21 | 22 | 23 | 24 | 25 | 26 | 27) | 28 | 29 | 30 |
| 31 | 32 | 33 | 34 | 35 | 36 | 37  | 38 | 39 | 40 |

19b

|    |    |    |    |    |    |    |    |    | 60 |
|----|----|----|----|----|----|----|----|----|----|
| 61 | 62 | 63 | 64 | 65 | 66 | 67 | 68 | 69 | 70 |
|    |    |    |    |    |    |    |    |    | 80 |

68 is 10 more than 78.

78 is 100 more than 68.

78 is 10 more than 68.

**Spring 2025** Mathematics

**S TANABLIA RAATS** 

**GRADE 4**