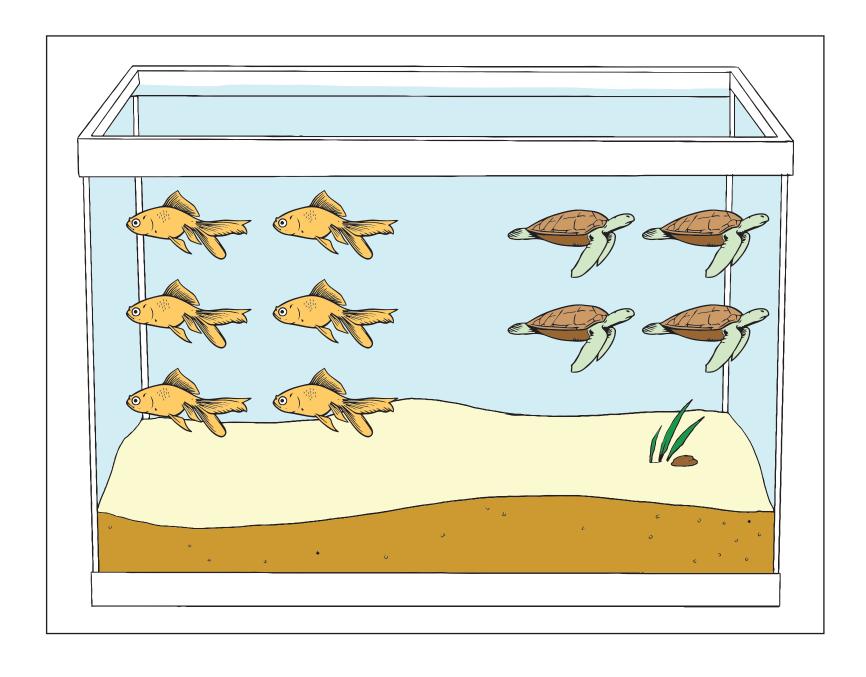

## State of Texas Assessments of Academic Readiness

## GRADE 4 Mathematics STAAR Alternate 2

## Administered Spring 2025 RELEASED

## **MATHEMATICS**













14 square tiles

6 square tiles

5 square tiles

















bottle of water

helmet stickers

pot of plants





















Lena's pizza

Khalil's pizza

Lena's slices are larger than Khalil's slices because her pizza is cut into fourths.

Lena's slices are smaller than Khalil's slices because her pizza is cut into fourths.

Lena's slices are larger than Khalil's slices because her pizza is cut into halves.





$$7 - 3 = 4$$

$$7 + 3 = 10$$



15b

16a

16b









| 11 | 12 | 13 | 14 | 15 | 16 | 17  | 18 | 19 | 20 |
|----|----|----|----|----|----|-----|----|----|----|
| 21 | 22 | 23 | 24 | 25 | 26 | 27) | 28 | 29 | 30 |
| 31 | 32 | 33 | 34 | 35 | 36 | 37  | 38 | 39 | 40 |

19b

|    |    |    |    |    |    |    |    |    | 60 |
|----|----|----|----|----|----|----|----|----|----|
| 61 | 62 | 63 | 64 | 65 | 66 | 67 | 68 | 69 | 70 |
|    |    |    |    |    |    |    |    |    | 80 |

68 is 10 more than 78.

78 is 100 more than 68.

78 is 10 more than 68.

**Spring 2025** Mathematics

**S TANABLIA RAATS** 

**GRADE 4**