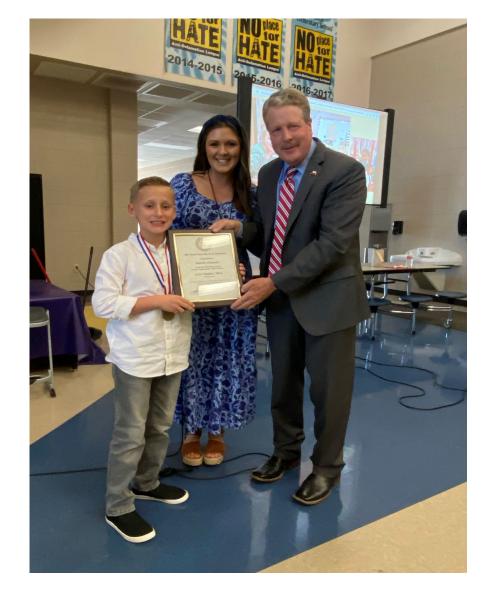

### District 5 Natalie Veech

San Marcos High School San Marcos CISD

"The Benefits of an Alternate Grading System"; Critical Essay

### District 5 Natalie Veech

#### San Marcos High School San Marcos CISD

# Birthday girl helps support the troops

Hernandez Elementary 2nd grader Natalie Veech is a generous young woman. On her birthday she asked that - instead of gifts for herself - party guests bring items to be donated to the military personnel deployed overseas. The collection box will be in the Hernandez front office until April 15, should others want to donate. Veterans Initiative Intern for Texas State University Santiago Luna plans to present Natalie with a certificate of appreciation "for her outstanding support of our donation drive efforts for our brave service men and women."