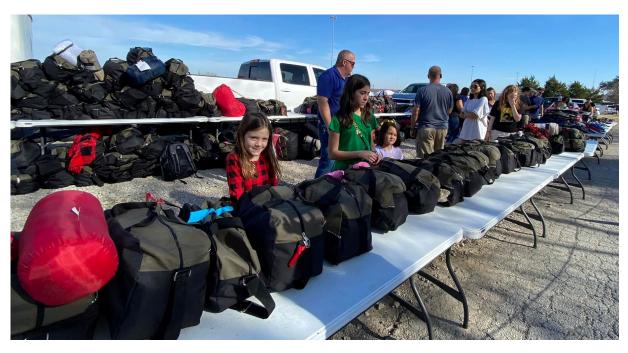

# Birthday girl helps support the troops

Hernandez Elementary 2nd grader Natalie Veech is a generous young woman. On her birthday she asked that - instead of gifts for herself - party guests bring items to be donated to the military personnel deployed overseas. The collection box will be in the Hernandez front office until April 15, should others want to donate. Veterans Initiative Intern for Texas State University Santiago Luna plans to present Natalie with a certificate of appreciation "for her outstanding support of our donation drive efforts for our brave service men and women."