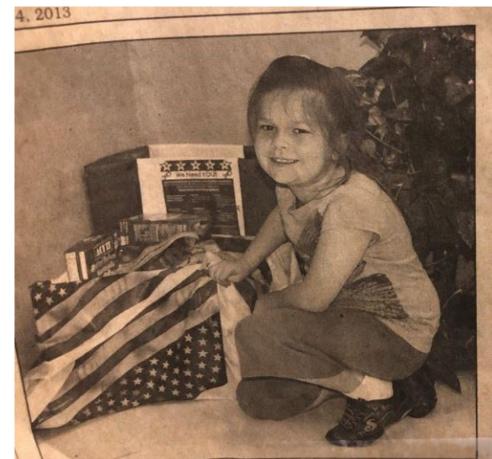

# Birthday girl helps support the troops

Hernandez Elementary 2nd grader Natalie Veech is a generous young woman. On her birthday she asked that - instead of gifts for herself - party guests bring items to be donated to the military personnel deployed overseas. The collection box will be in the Hernandez front office until April 15, should others want to donate. Veterans Initiative Intern for Texas State University Santiago Luna plans to present Natalie with a certificate of appreciation "for her outstanding support of our donation drive efforts for our brave service men and women."