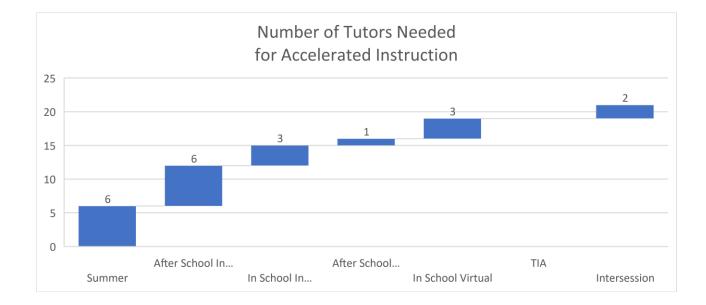

## CT FIVE: Total ion of Tutoring n (in hours)

|                                         | Summer | After Scho<br>In Person |    | In School In<br>Person | After School<br>Virtual | In School<br>Virtual | TIA | Ir | ntersession |
|-----------------------------------------|--------|-------------------------|----|------------------------|-------------------------|----------------------|-----|----|-------------|
| Students                                |        | 16                      | 18 |                        | 8                       | 2                    | 8   | 10 | 2           |
| Number of tutors (assuming a 3:1 ratio) |        | 6                       | 6  |                        | 3                       | 1                    | 3   |    | 2           |
| Tutor hours needed                      |        | 24                      | 27 | 1                      | 2                       | 3                    | 12  |    | 31.5        |