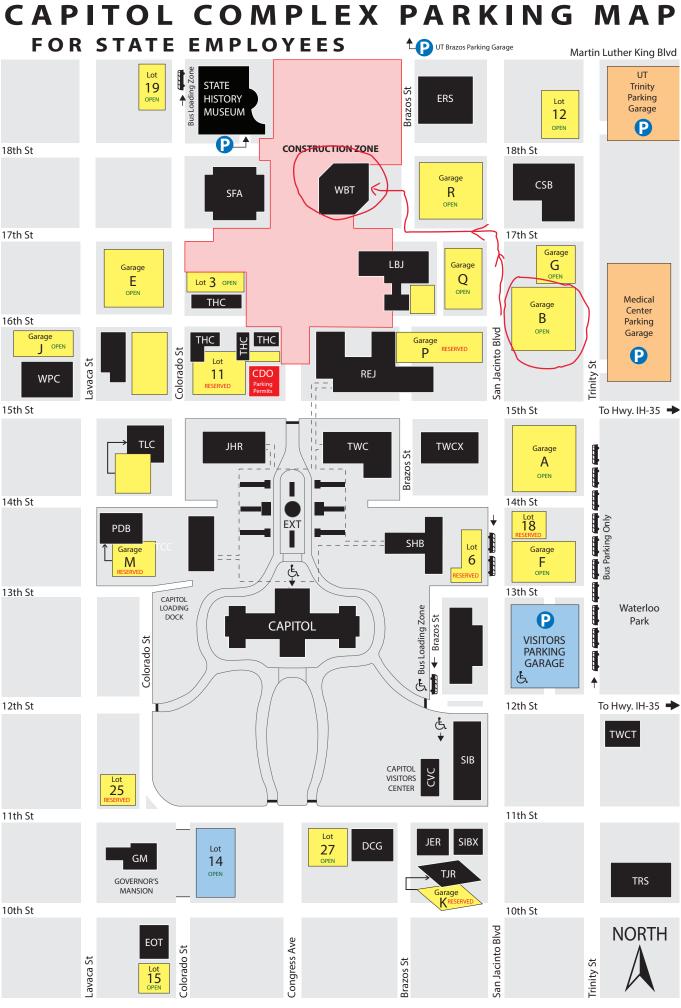

# CAPITOL COMPLEX PARKING MAP FOR STATE EMPLOYEES

## **KEY TO CAPITOL COMPLEX PARKING MAP**

State Employee Parking facility managed by: **Texas Facilities Commission** Commercial Parking and Special Events cpse@tfc.state.tx.us 512.463.8848 Parking facility managed by: **State Preservation Board** Christopher Currens christopher.currens@tspb.texas.gov 512.463.6271

#### RESERVED

Parking facilites for State Employees and Contractors with reserved spaces only. No Open Parking.

OPEN

Parking facilites open to all State Employees with Capitol Complex parking permits.

Public Parking (Rates Vary by Location)

## **OFFICE BUILDINGS**

- CCC Capitol Complex Child Care Center
- CDO Capitol District Office (DPS)
- CVC Capitol Visitors Center
- CSB Central Services Building
- DCG Dewitt C. Greer Building
- EOT Ernest O. Thompson Building
- ERS Employee Retirement System Building
- EXT Capitol Extension Building (Underground)
- GM Governor's Mansion
- JER James Earl Rudder Building
- JHR John H. Reagan Building
- LIB Lorenzo de Zavala State Archives and Library
- LBJ Lyndon B. Johnson Building
- PDB Price Daniel, Sr. Building
- REJ Robert E. Johnson Building

- SCB Supreme Court Building
- SFA Stephen F. Austin Building
- SHB Sam Houston Building
- SIB State Insurance Building
- SIBX State Insurance Building Annex
- TCC Tom C. Clark Building
- TJR Thomas Jefferson Rusk Building
- TRS Teacher Retirement System Building
- THC Texas Historical Commission
- TSHM Bob Bullock Texas State History Museum
- TWC Texas Workforce Commission Building
- TWCX Texas Workforce Commission Annex
- TLC Texas Law Center
- WBT William B. Travis Building
- WPC William P. Clements, Jr. Building