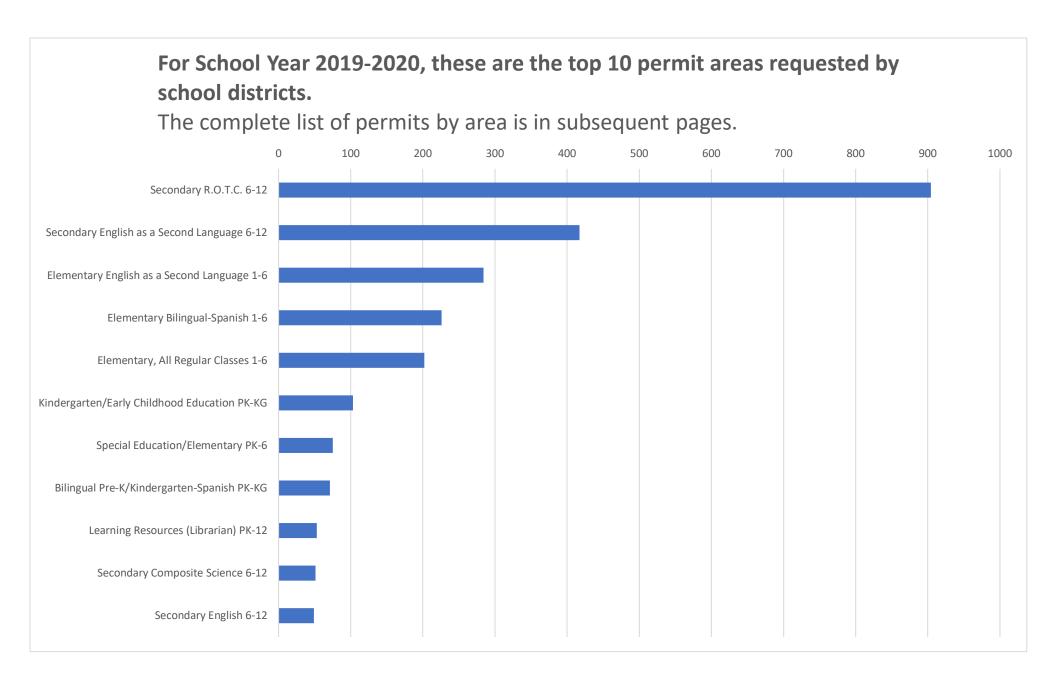

## Permit Requests by Certificate Subject and Grade Level Reporting period: 07/01/2019 to 06/30/2020

| Permit Name                                  | Issued |
|----------------------------------------------|--------|
| Agriculture 6-12                             | 3      |
| All-Level Art PK-12                          | 6      |
| All-Level Music PK-12                        | 5      |
| All-Level Physical Education PK-12           | 17     |
| American Sign Language EC-12                 | 5      |
| Bilingual Pre-K/Kindergarten-Spanish PK-KG   | 71     |
| Counselor PK-12                              | 15     |
| Deaf/Hearing Impaired PK-12                  | 6      |
| Educational Diagnostician PK-12              | 12     |
| Elementary Bilingual-Spanish 1-6             | 226    |
| Elementary English as a Second Language 1-6  | 284    |
| Elementary, All Regular Classes 1-6          | 202    |
| Generic Special Education/All Grades PK-12   | 1      |
| Health Science Technology 6-12               | 4      |
| Home Economics 6-12                          | 3      |
| Kindergarten/Early Childhood Education PK-KG | 103    |
| Kindergarten/Early Childhood ESL PK-KG       | 40     |
| Learning Resources (Librarian) PK-12         | 53     |
| Secondary Business Composite 6-12            | 6      |
| Secondary Composite Science 6-12             | 51     |
| Secondary Dance 6-12                         | 2      |
| Secondary English 6-12                       | 49     |
| Secondary English as a Second Language 6-12  | 417    |
| Secondary Health Education 6-12              | 1      |
| Secondary Health Education 6-12              | 1      |
| Secondary Industrial Technology 6-12         | 2      |
| Secondary Mathematics 6-12                   | 43     |
| Secondary R.O.T.C. 6-12                      | 904    |
| Secondary Reading 6-12                       | 3      |
| Secondary Social Studies 6-12                | 37     |
| Secondary Spanish 6-12                       | 15     |
| Secondary Speech Communications 6-12         | 4      |
| Secondary Technology Applications 6-12       | 8      |
| Secondary Theatre Arts 6-12                  | 1      |
| Special Education/Elementary PK-6            | 75     |
| Special Education/Secondary 6-12             | 44     |
| Trades & Industry Pre-Employment Lab 6-12    | 5      |
| Visually Impaired PK-12                      | 42     |