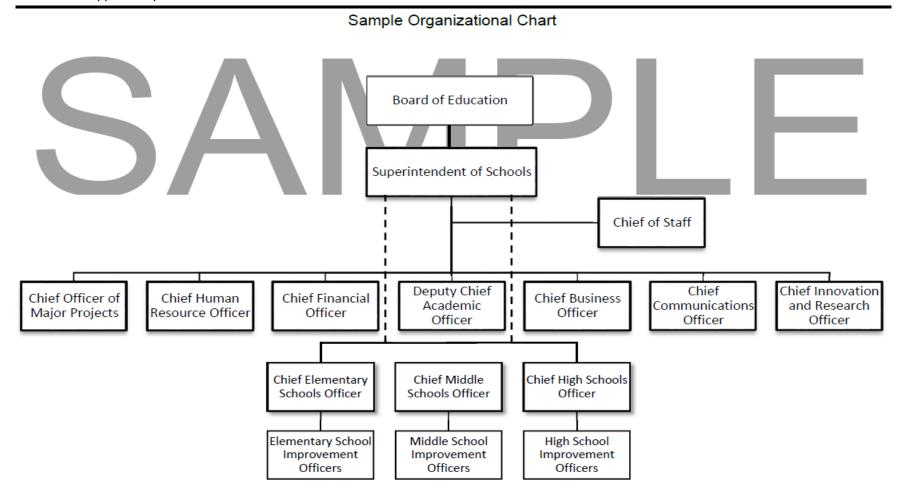

### **Organizational Chart Requirement**

Below is an example of the kind of organizational chart that ISDs must submit for fiscal year 20XX to be included in the ICRP. The organizational chart must support the positions itemized on the Additional Costs FY XX worksheet.

### Indirect Cost Rate Proposal (ICRP) Additional Costs Workbook

To Establish an Indirect Cost Rate for School Year 2020-2021 (FY '21)

**Organizational Chart Requirement** 

Please insert/paste ISD's organizational chart for fiscal year 2019 (school year 2018-2019) below the line. Note: If your org chart is a PDF, open the PDF> Save As> Save as type: JPEG. Then from this Excel tab, go to Insert (next to Home)> Pictures> Select org chart JPEG file you just saved. You may also use the Snipping Tool to snip and paste the org chart here: