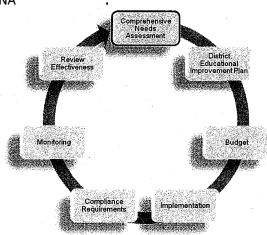

the CNA
- 3. Determined which types of data would be collected and analyzed by the teams to develop the school profile
- 4. Determined areas of priority and summarize needs
- 5. Next Step: connect the CNA to the CEIP and review process

FWISD completed the district CNA process in March 2011 and shared the priority needs with both district and school leadership staff assure there is alignment and shared information about both district and campus needs. School principals received training on how to conduct the CNA and use the CNA tool in April 2011. Glencrest staff completed the CNA on May 31<sup>st</sup>. Documentation of the CNA process is maintained in a central SharePoint site along with the campus educational improvement plans. See Part 1, Section E for the outcomes of this analysis.



### For TEA Use Only Adjustments and/or annotations made **TEXAS EDUCATION AGENCY** 220905064 on this page have been confirmed with Standard Application System (SAS) County-District-Campus No. by telephone/e-mail/FAX on School Years 2011-2014 of TEA. Amendment No. Texas Title I Priority Schools Grant, Cycle 2 Schedule #4B—Program Description Part 1: Comprehensive Needs Assessment Cont. Section D: Groups of Participants Contributing to the Needs Assessment Process, ensuring Parents and Community Groups were involved in the process. Transformation Team District Leadership 2 3 Campus Principal Campus Assistant Principals Teachers 5 Counselors 6 Campus Consultants 7 8 **Parents** 9 Students

| Part 1: 0 | Comprehensive Needs Assessment Cont.