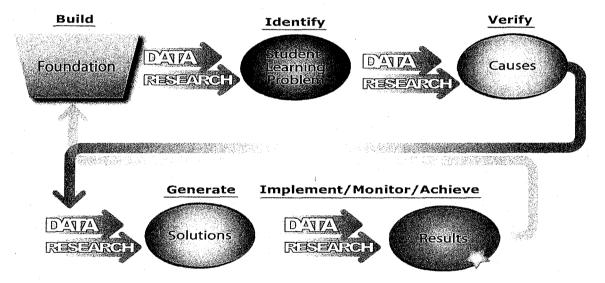

ess below, collaboration will promote resourcefulness and creativity to continuously improve instruction and student learning. The campus understands that using data itself does not improve teaching. Improved teaching comes about when teachers implement sound teaching practices grounded in cultural proficiency – understanding and respect for their students' cultures – and a thorough understanding of the subject matter and how to teach it, as well as understanding student thinking and ways of making content accessible to all students. Every member of a collaborative school community can act as a leader, dramatically impacting the quality of relationships, the school culture, and student learning. This process is truly transformational.

### **Process for Development of Performance Goals**



Adapted from Wellman, B., & Lipton, L., 2004. Data-Driven Dialogue: A Facilitator's Guide to Collaborative Inquiry. Sherman, CT: MiraVia, LLC. Used with permission.

The adapted model from Wellman and Lipton will be the "Data Process" for thinking about and developing performance goals. The process will incorporate (1) campus and district leadership, (2) Master teachers, (3) data teams, and (4) classroom teachers. The Data Process consists of five major components. Within each component is a sequence of tasks that Data Coaches carry out with Data Teams.

The first component is *Building the Foundation*. In this component, Master Teachers lay important groundwork with the Data Teams such as building stakeholder support, establishing roles on the data teams, and creating time for collabora