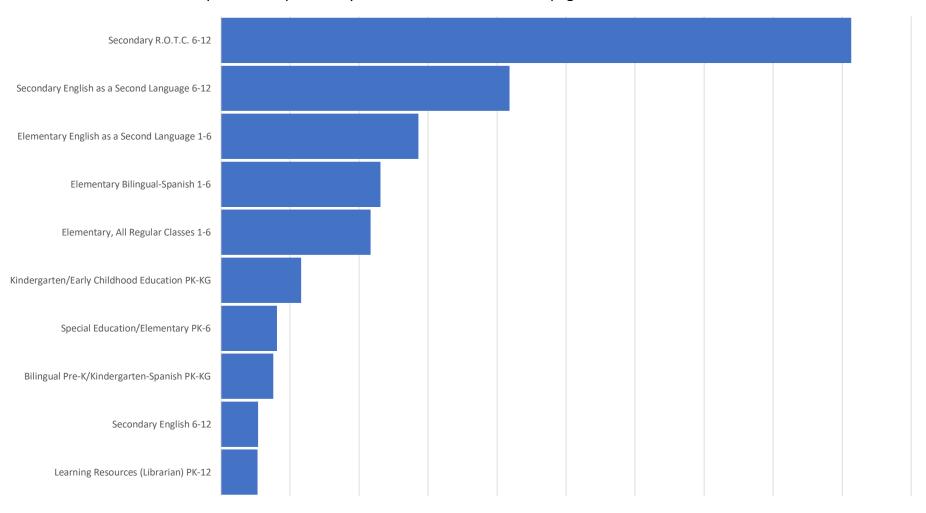

## For School Year 2019-2020, these are the top 10 permit areas requested by school districts.

The complete list of permits by area is available on the next page.

| Permit Name                                  | Issued |
|----------------------------------------------|--------|
| Agriculture 6-12                             | 3      |
| All-Level Art PK-12                          | 8      |
| All-Level Music PK-12                        | 7      |
| All-Level Physical Education PK-12           | 18     |
| American Sign Language EC-12                 | 5      |
| Bilingual Pre-K/Kindergarten-Spanish PK-KG   | 76     |
| Counselor PK-12                              | 16     |
| Deaf/Hearing Impaired PK-12                  | 6      |
| Educational Diagnostician PK-12              | 13     |
| Elementary Bilingual-Spanish 1-6             | 231    |
| Elementary English as a Second Language 1-6  | 286    |
| Elementary, All Regular Classes 1-6          | 217    |
| Generic Special Education/All Grades PK-12   | 1      |
| Health Science Technology 6-12               | 4      |
| Home Economics 6-12                          | 4      |
| Kindergarten/Early Childhood ESL PK-KG       | 44     |
| Kindergarten/Early Childhood Education PK-KG | 116    |
| Learning Resources (Librarian) PK-12         | 53     |
| Secondary Business Composite 6-12            | 6      |
| Secondary Composite Science 6-12             | 52     |
| Secondary Computer Science 6-12              | 1      |
| Secondary Dance 6-12                         | 2      |
| Secondary English 6-12                       | 54     |
| Secondary English as a Second Language 6-12  | 418    |
| Secondary Health Education 6-12              | 1      |
| Secondary Industrial Technology 6-12         | 2      |
| Secondary Mathematics 6-12                   | 47     |
| Secondary R.O.T.C. 6-12                      | 913    |
| Secondary Reading 6-12                       | 3      |
| Secondary Social Studies 6-12                | 39     |
| Secondary Spanish 6-12                       | 15     |
| Secondary Speech Communications 6-12         | 4      |
| Secondary Technology Applications 6-12       | 8      |
| Secondary Theatre Arts 6-12                  | 2      |
| Special Education/Elementary PK-6            | 81     |
| Special Education/Secondary 6-12             | 46     |
| Trades & Industry Pre-Employment Lab 6-12    | 5      |
| Visually Impaired PK-12                      | 42     |