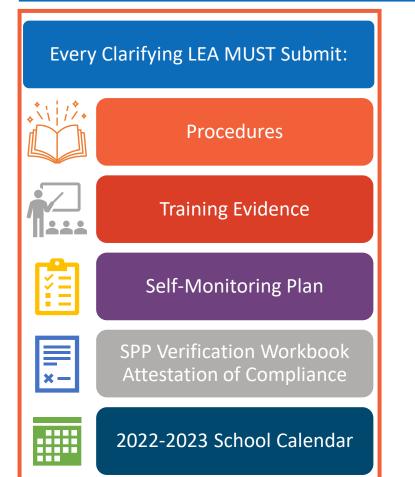

## State Performance Plan (SPP) Clarification Process

All Local Education Agencies (LEA) that certify below 100% are eligible to participate in the State Performance Plan (SPP) Clarification Process with the Texas Education Agency (TEA).