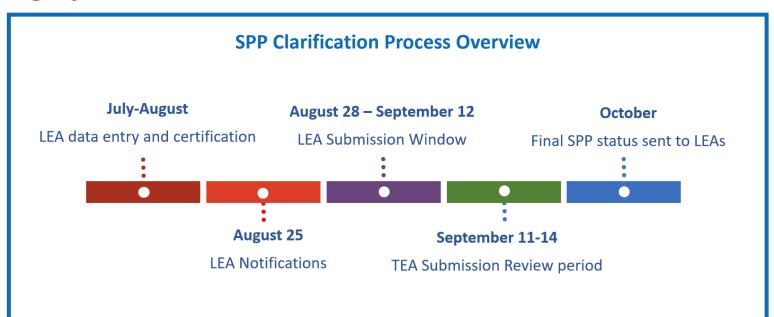

## State Performance Plan (SPP) Clarification Process

All Local Education Agencies (LEA) that certify below 100% are eligible to participate in the State Performance Plan (SPP) Clarification Process with the Texas Education Agency (TEA).