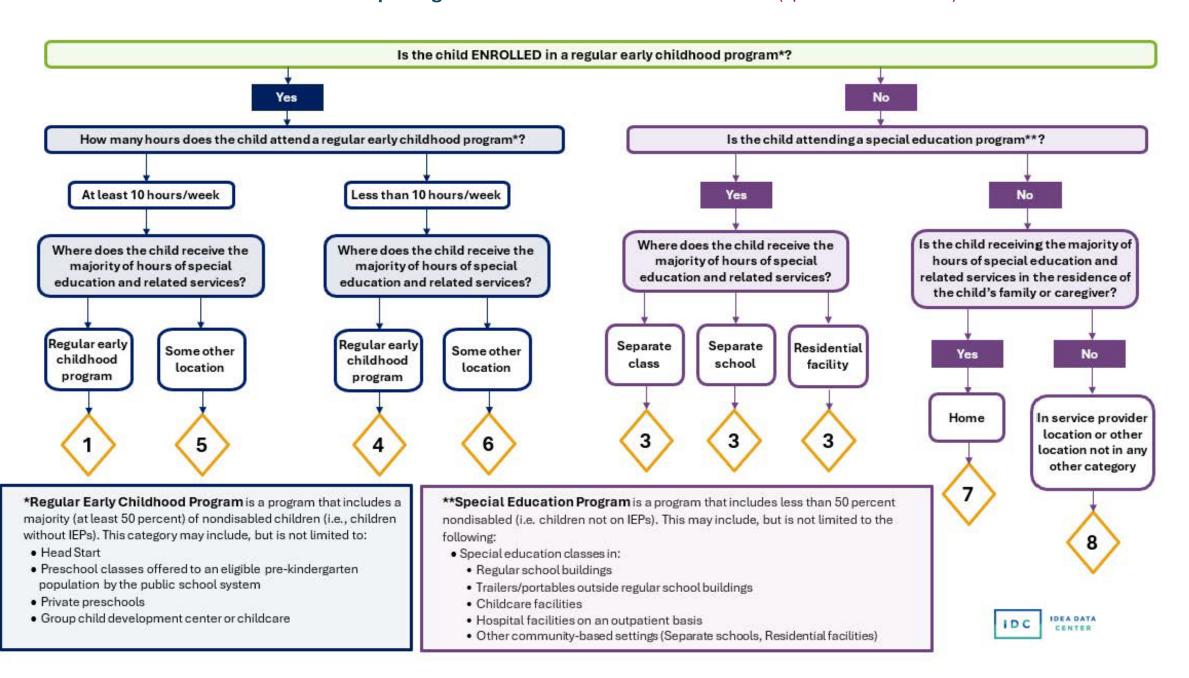

## **Path One**

- Is the child enrolled in a regular early childhood program?
- Yes
- How many hours does the child attend a regular early childhood program?
- At least 10 hours/week
- Where does the child receive the majority of hours of special education and related services?
- Regular early childhood program\*
- Code 1

#### **Path Two**

- Is the child enrolled in a regular early childhood program?
- Yes
- How many hours does the child attend a regular early childhood program?
- At least 10 hours/week
- Where does the child receive the majority of hours of special education and related services?
- Some other location
- Code 5

#### **Path Three**

- Is the child enrolled in a regular early childhood program?
- Yes
- How many hours does the child attend a regular early childhood program?
- Less than 10 hours/week
- Where does the child receive the majority of hours of special education and related services?
- Regular early childhood program\*
- Code 4

## **Path Four**

- Is the child enrolled in a regular early childhood program?
- Yes
- How many hours does the child attend a regular early childhood program?
- Less than 10 hours/week
- Where does the child receive the majority of hours of special education and related services?

- Some other location
- Code 6

#### **Path Five**

- Is the child enrolled in a regular early childhood program?
- No
- Is the child attending a special education program?
- Yes
- Where does the child receive the majority of hours of special education and related services?
- Separate class\*\*
- Code 3

### **Path Six**

- Is the child enrolled in a regular early childhood program?
- No
- Is the child attending a special education program?
- Yes
- Where does the child receive the majority of hours of special education and related services?
- Separate school
- Code 3

#### Path Seven

- Is the child enrolled in a regular early childhood program?
- No
- Is the child attending a special education program?
- Yes
- Where does the child receive the majority of hours of special education and related services?
- Residential facility
- Code 3

## **Path Eight**

- Is the child enrolled in a regular early childhood program?
- No
- Is the child attending a special education program?
- No
- Is the child receiving the majority of special education and related services in the residence of the child's family or
- caregiver?
- Yes

- Home
- Code 7

## **Path Nine**

- Is the child enrolled in a regular early childhood program?
- No
- Is the child attending a special education program?
- No
- Is the child receiving the majority of special education and related services in the residence of the child's family or
- caregiver?
- No
- In service provider location or other location not in any other category
- Code 8