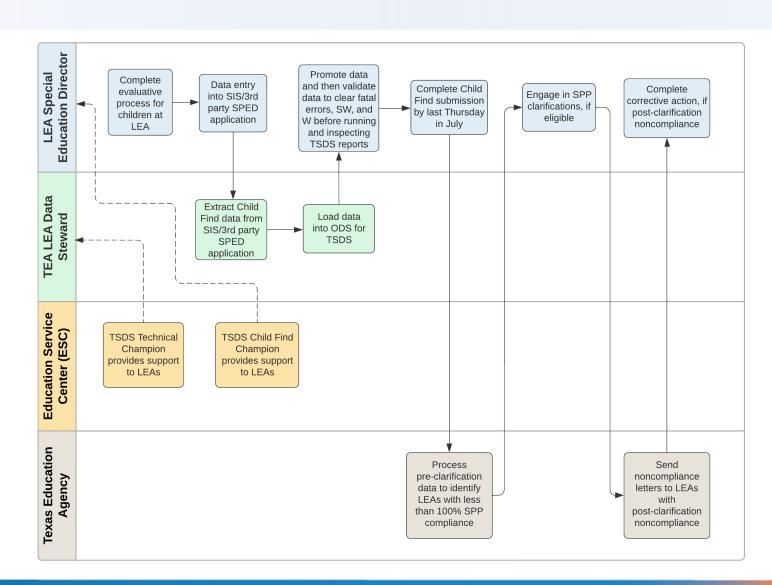

## TEM Child Find Data Roles & Responsibilities

## Key stakeholders

- Local Education Agency (LEA)
  - Special Education Director/Staff
  - TEA LEA Data Steward
- **Education Service Center** (ESC) Champion
  - TSDS Child Find Champion
  - TSDS Technical Champion
- Texas Education Agency (TEA)
  - **OSPM Data Team**
  - OSPM Review & Support
  - TSDS Subject Matter Experts & **Training Team**
  - TSDS Incident Management System (TIMS) Tickets