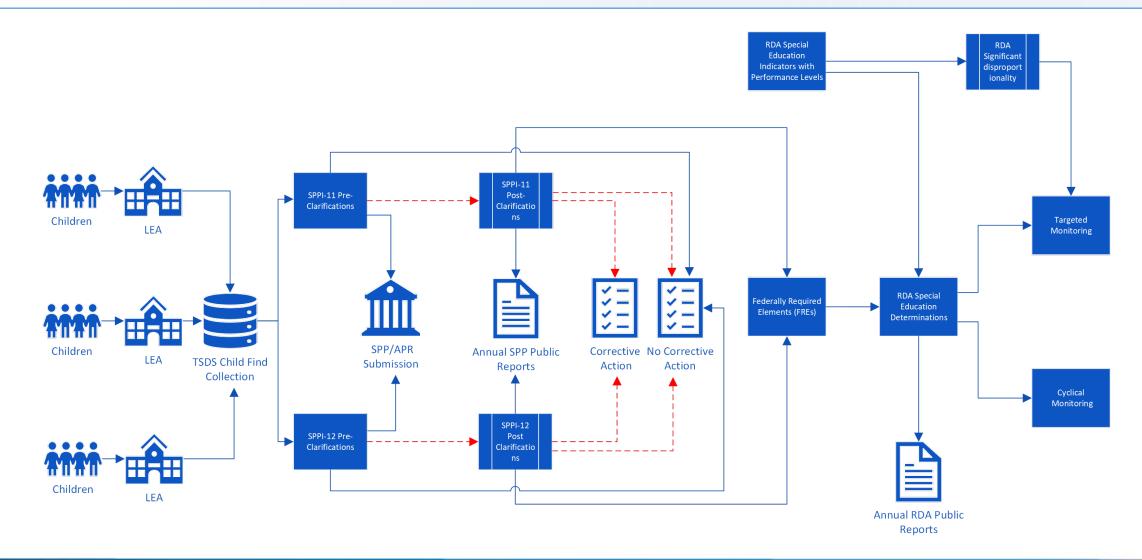

- Introduction
- System Overview
- Submission Timeline
- Child Find Data Responsibilities
- Resources





## TEA System Overview Texas Education Agency System Overview





## **TEM** Submission Timeline

SPED-ELIGIBILITY-DETERMINATION-DATE E1716 on/between July 1, 2022, and June 30, 2023:



The timeline for submitting data to the TSDS Child Find collection is publicly viewable on the following webpage:

TSDS Web-Enabled Data Standards (TWEDS) Data Submission Timeline for Child Find



## TEM Child Find Data Roles & Responsibilities

## Key stakeholders

- Local Education Agency (LEA)
  - Special Education Director/Staff
  - TEA LEA Data Steward
- **Education Service Center** (ESC) Champion
  - TSDS Child Find Champion
  - TSDS Technical Champion
- Texas Education Agency (TEA)
  - **OSPM Data Team**
  - OSPM Review & Support
  - TSDS Subject Matter Experts & **Training Team**
  - TSDS Incident Management System (TIMS) Tickets





- TAA Child Find Reques