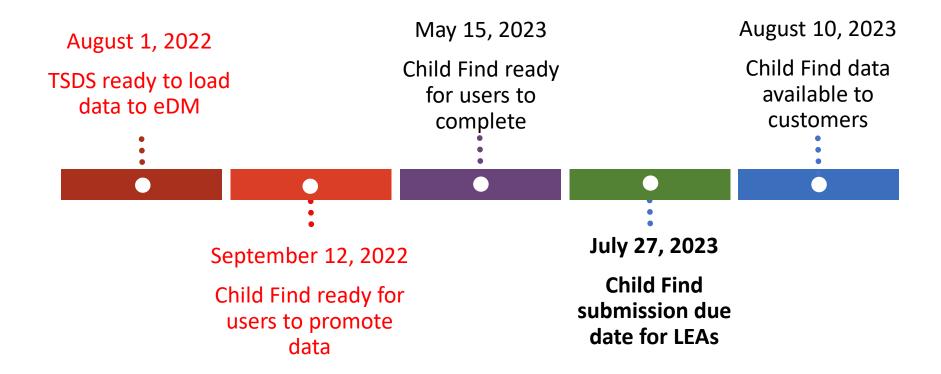

## **TEM** Submission Timeline

SPED-ELIGIBILITY-DETERMINATION-DATE E1716 on/between July 1, 2022, and June 30, 2023:

The timeline for submitting data to the TSDS Child Find collection is publicly viewable on the following webpage:

TSDS Web-Enabled Data Standards (TWEDS) Data Submission Timeline for Child Find