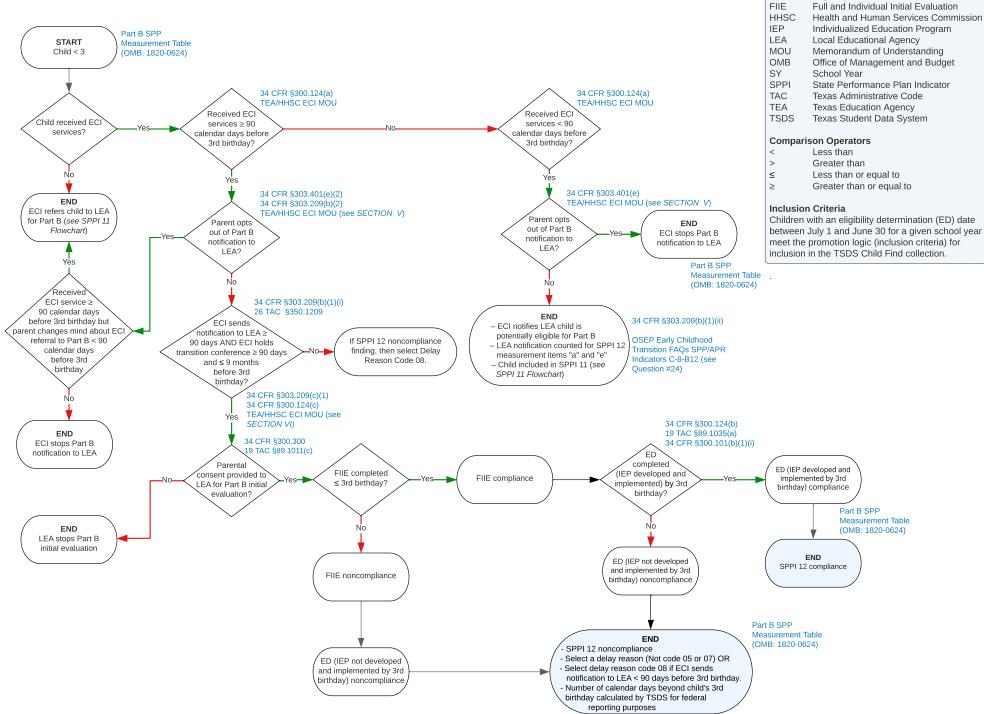

## **TSDS Child Find Collection: SPPI 12 Flowchart**

Acronyms

Code of Federal Regulations

Early Childhood Intervention

Eligibility Determination

CFR

ECI

ED