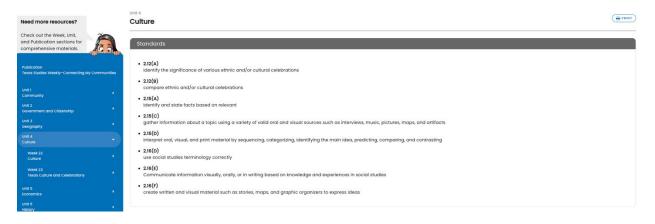

### (SE)(Breakout(s)) and (Citation Type(s))

Same as above.

Description of the specific location and hyperlink to the exact location of currently adopted content In the left navigation panel of the Teacher Edition, click Week 22. Standards are listed at the top of the web page.

https://online.studiesweekly.com/teacher/classrooms/888da0c4-aa4b-4d5d-b854-c2beeba131ff/publications/118/teacher-resources

Description of the specific location and hyperlink to the exact location of the proposed new content In the left navigation panel of the Teacher Edition, click Week 22. Standards are listed at the top of the page.

https://online.studiesweekly.com/teacher/classrooms/888da0c4-aa4b-4d5d-b854-c2beeba131ff/publications/570/teacher-resources?unit id=2660

### Screenshot of Currently Adopted Content

Insert a screenshot of your currently adopted content.

### Screenshot of Proposed New Content

Insert a screenshot of your proposed new content.