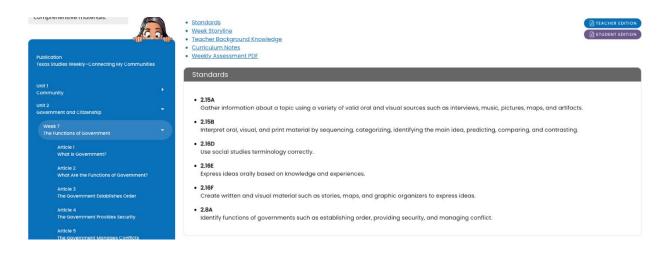

### (SE)(Breakout(s)) and (Citation Type(s))

Same as above.

Description of the specific location and hyperlink to the exact location of currently adopted content In the left navigation panel of the Teacher Edition, click Week 7. Standards are listed at the top of the web page.

https://online.studiesweekly.com/teacher/classrooms/888da0c4-aa4b-4d5d-b854-c2beeba131ff/publications/118/teacher-resources

Description of the specific location and hyperlink to the exact location of the proposed new content In the left navigation panel of the Teacher Edition, click Week 7. Standards are listed at the top of the page.

https://online.studiesweekly.com/teacher/classrooms/888da0c4-aa4b-4d5d-b854-c2beeba131ff/publications/570/teacher-resources?unit\_id=2660

### Screenshot of Currently Adopted Content

### Screenshot of Proposed New Content

Insert a screenshot of your proposed new content.