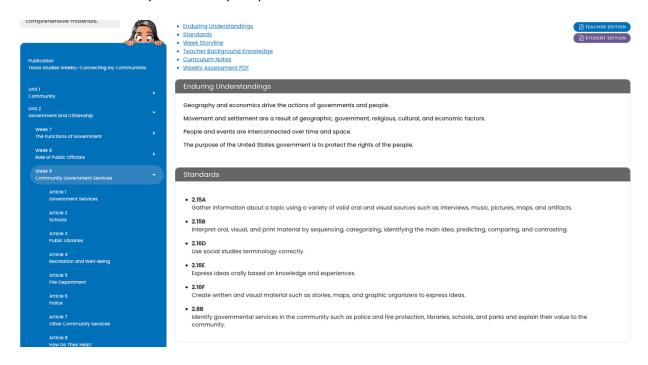

### Screenshot of Proposed New Content

Insert a screenshot of your proposed new content.

(SE)(Breakout(s)) and (Citation Type(s))

Same as above.

Description of the specific location and hyperlink to the exact location of currently adopted content In the left navigation panel of the Teacher Edition, click Week 10. Standards are listed at the top of the web page.

https://online.studiesweekly.com/teacher/classrooms/888da0c4-aa4b-4d5d-b854-c2beeba131ff/publications/118/teacher-resources

Description of the specific location and hyperlink to the exact location of the proposed new content In the left navigation panel of the Teacher Edition, click Week 10. Standards are listed at the top of the page.

https://online.studiesweekly.com/teacher/classrooms/888da0c4-aa4b-4d5d-b854-c2beeba131ff/publications/570/teacher-resources?unit id=2660

### Screenshot of Currently Adopted Content

Insert a screenshot of your currently adopted content.