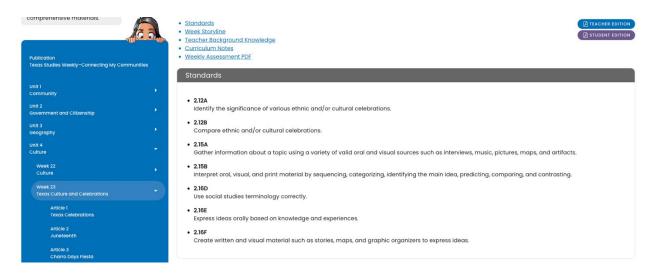

### (SE)(Breakout(s)) and (Citation Type(s))

Same as above.

Description of the specific location and hyperlink to the exact location of currently adopted content In the left navigation panel of the Teacher Edition, click Week 23. Standards are listed at the top of the web page.

https://online.studiesweekly.com/teacher/classrooms/888da0c4-aa4b-4d5d-b854-c2beeba131ff/publications/118/teacher-resources

Description of the specific location and hyperlink to the exact location of the proposed new content In the left navigation panel of the Teacher Edition, click Week 23. Standards are listed at the top of the page.

https://online.studiesweekly.com/teacher/classrooms/888da0c4-aa4b-4d5d-b854-c2beeba131ff/publications/570/teacher-resources?unit id=2660