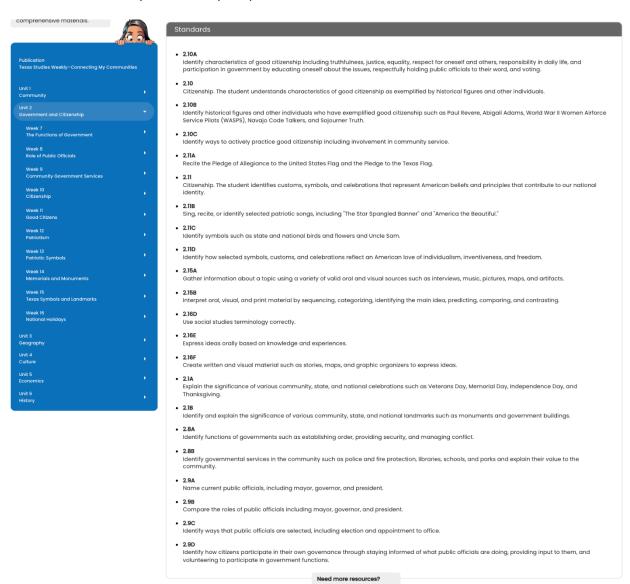

### (SE)(Breakout(s)) and (Citation Type(s))

Same as above.

Description of the specific location and hyperlink to the exact location of currently adopted content In the left navigation panel of the Teacher Edition, click Unit 2. Standards are listed at the top of the web page.

https://online.studiesweekly.com/teacher/classrooms/888da0c4-aa4b-4d5d-b854-c2beeba131ff/publications/118/teacher-resources

Description of the specific location and hyperlink to the exact location of the proposed new content In the left navigation panel of the Teacher Edition, click Unit 2. Standards are listed at the top of the page.

https://online.studiesweekly.com/teacher/classrooms/888da0c4-aa4b-4d5d-b854-c2beeba131ff/publications/570/teacher-resources?unit id=2660

## Screenshot of Currently Adopted Content

Insert a screenshot of your currently adopted content.

## Screenshot of Proposed New Content