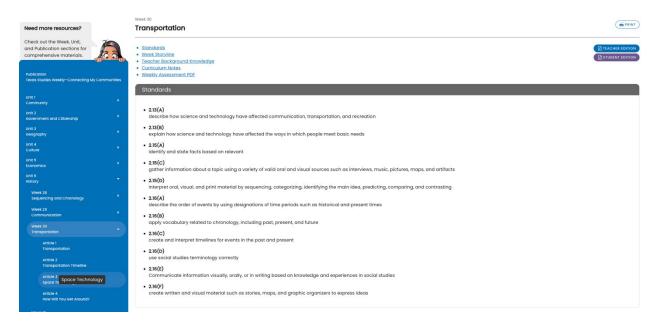

## (SE)(Breakout(s)) and (Citation Type(s))

Same as above.

Description of the specific location and hyperlink to the exact location of currently adopted content In the left navigation panel of the Teacher Edition, click Week 30. Standards are listed at the top of the web page.

 $\frac{https://online.studiesweekly.com/teacher/classrooms/888da0c4-aa4b-4d5d-b854-c2beeba131ff/publications/118/teacher-resources$ 

Description of the specific location and hyperlink to the exact location of the proposed new content In the left navigation panel of the Teacher Edition, click Week 30. Standards are listed at the top of the page.

 $\frac{https://online.studiesweekly.com/teacher/classrooms/888da0c4-aa4b-4d5d-b854-c2beeba131ff/publications/570/teacher-resources?unit\_id=2660$ 