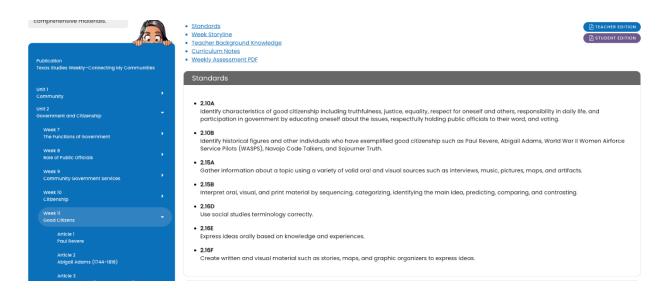

#### (SE)(Breakout(s)) and (Citation Type(s))

Same as above.

Description of the specific location and hyperlink to the exact location of currently adopted content In the left navigation panel of the Teacher Edition, click Week 12. Standards are listed at the top of the web page.

https://online.studiesweekly.com/teacher/classrooms/888da0c4-aa4b-4d5d-b854-c2beeba131ff/publications/118/teacher-resources

Description of the specific location and hyperlink to the exact location of the proposed new content In the left navigation panel of the Teacher Edition, click Week 12. Standards are listed at the top of the page.

https://online.studiesweekly.com/teacher/classrooms/888da0c4-aa4b-4d5d-b854-c2beeba131ff/publications/570/teacher-resources?unit\_id=2660