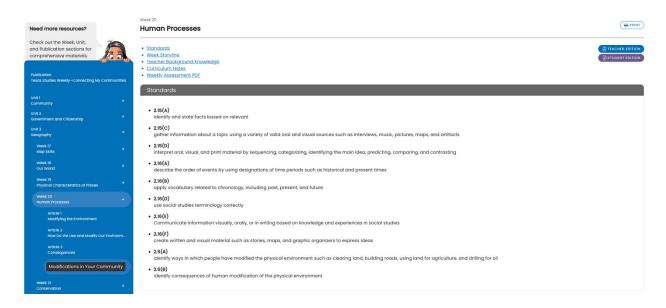

https://online.studiesweekly.com/teacher/classrooms/888da0c4-aa4b-4d5d-b854-c2beeba131ff/publications/118/teacher-resources

Description of the specific location and hyperlink to the exact location of the proposed new content In the left navigation panel of the Teacher Edition, click Week 20. Standards are listed at the top of the page.

https://online.studiesweekly.com/teacher/classrooms/888da0c4-aa4b-4d5d-b854-c2beeba131ff/publications/570/teacher-resources?unit id=2660