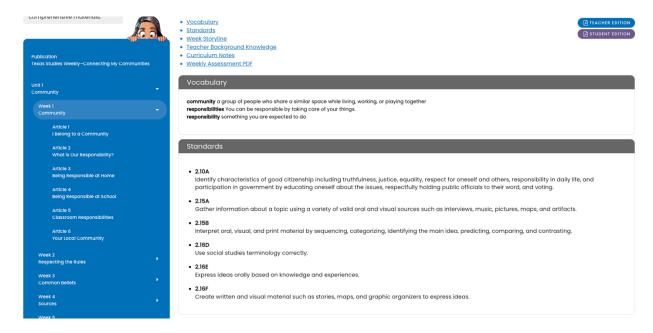

### Screenshot of Currently Adopted Content

Insert a screenshot of your currently adopted content.

### Screenshot of Proposed New Content

### (SE)(Breakout(s)) and (Citation Type(s))

Same as above.

Description of the specific location and hyperlink to the exact location of currently adopted content In the left navigation panel of the Teacher Edition, click Week 2. Standards are listed at the top of the web page.

https://online.studiesweekly.com/teacher/classrooms/888da0c4-aa4b-4d5d-b854-c2beeba131ff/publications/118/teacher-resources

Description of the specific location and hyperlink to the exact location of the proposed new content In the left navigation panel of the Teacher Edition, click Week 2. Standards are listed at the top of the page.

https://online.studiesweekly.com/teacher/classrooms/888da0c4-aa4b-4d5d-b854-c2beeba131ff/publications/570/teacher-resources?unit\_id=2660