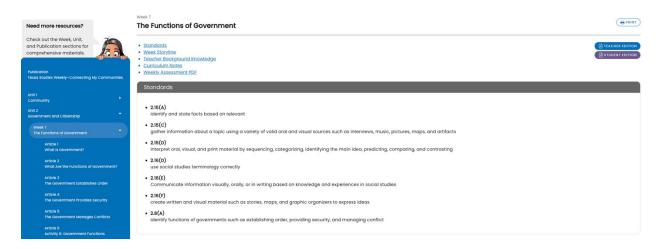

### (SE)(Breakout(s)) and (Citation Type(s))

Same as above.

Description of the specific location and hyperlink to the exact location of currently adopted content In the left navigation panel of the Teacher Edition, click Week 7. Standards are listed at the top of the web page.

https://online.studiesweekly.com/teacher/classrooms/888da0c4-aa4b-4d5d-b854-c2beeba131ff/publications/118/teacher-resources

Description of the specific location and hyperlink to the exact location of the proposed new content In the left navigation panel of the Teacher Edition, click Week 7. Standards are listed at the top of the page.

https://online.studiesweekly.com/teacher/classrooms/888da0c4-aa4b-4d5d-b854-c2beeba131ff/publications/570/teacher-resources?unit\_id=2660

### Screenshot of Currently Adopted Content

### Screenshot of Proposed New Content

Insert a screenshot of your proposed new content.