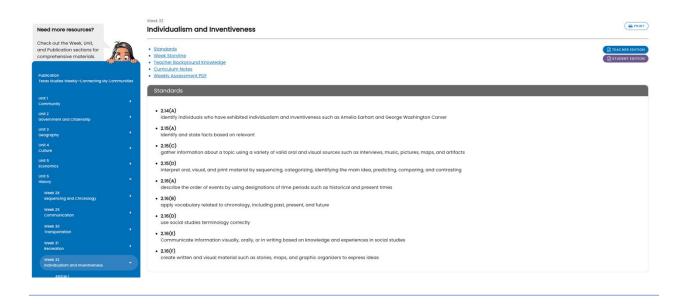

### (SE)(Breakout(s)) and (Citation Type(s))

Same as above.

Description of the specific location and hyperlink to the exact location of currently adopted content In the left navigation panel of the Teacher Edition, click Week 31. Standards are listed at the top of the web page.

https://online.studiesweekly.com/teacher/classrooms/888da0c4-aa4b-4d5d-b854-c2beeba131ff/publications/118/teacher-resources

Description of the specific location and hyperlink to the exact location of the proposed new content In the left navigation panel of the Teacher Edition, click Week 31. Standards are listed at the top of the page.

https://online.studiesweekly.com/teacher/classrooms/888da0c4-aa4b-4d5d-b854-c2beeba131ff/publications/570/teacher-resources?unit id=2660