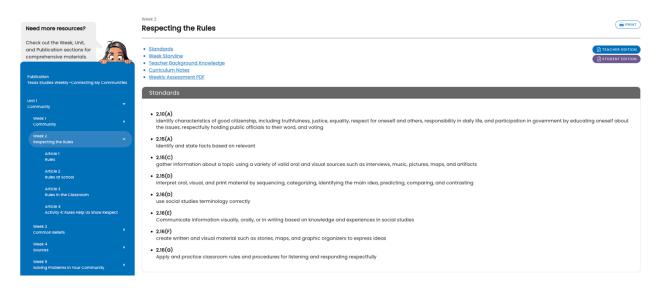

### (SE)(Breakout(s)) and (Citation Type(s))

Same as above.

Description of the specific location and hyperlink to the exact location of currently adopted content In the left navigation panel of the Teacher Edition, click Week 2. Standards are listed at the top of the web page.

https://online.studiesweekly.com/teacher/classrooms/888da0c4-aa4b-4d5d-b854-c2beeba131ff/publications/118/teacher-resources

Description of the specific location and hyperlink to the exact location of the proposed new content In the left navigation panel of the Teacher Edition, click Week 2. Standards are listed at the top of the page.

https://online.studiesweekly.com/teacher/classrooms/888da0c4-aa4b-4d5d-b854-c2beeba131ff/publications/570/teacher-resources?unit\_id=2660

### Screenshot of Proposed New Content

Insert a screenshot of your proposed new content.