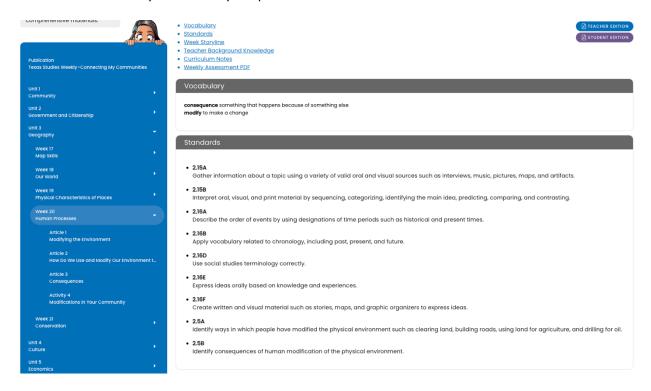

https://online.studiesweekly.com/teacher/classrooms/888da0c4-aa4b-4d5d-b854-c2beeba131ff/publications/118/teacher-resources

Description of the specific location and hyperlink to the exact location of the proposed new content In the left navigation panel of the Teacher Edition, click Week 20. Standards are listed at the top of the page.

https://online.studiesweekly.com/teacher/classrooms/888da0c4-aa4b-4d5d-b854-c2beeba131ff/publications/570/teacher-resources?unit id=2660