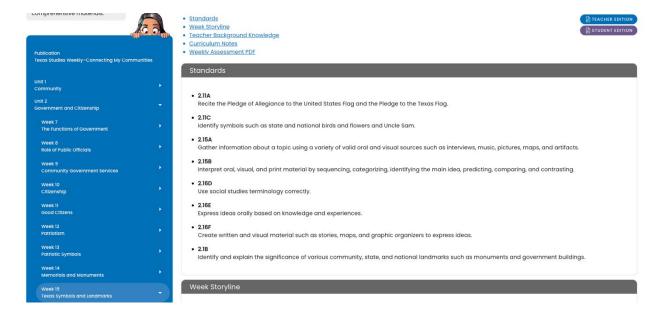

## (SE)(Breakout(s)) and (Citation Type(s))

Same as above.

Description of the specific location and hyperlink to the exact location of currently adopted content In the left navigation panel of the Teacher Edition, click Week 14. Standards are listed at the top of the web page.

https://online.studiesweekly.com/teacher/classrooms/888da0c4-aa4b-4d5d-b854-c2beeba131ff/publications/118/teacher-resources

Description of the specific location and hyperlink to the exact location of the proposed new content In the left navigation panel of the Teacher Edition, click Week 14. Standards are listed at the top of the page.

https://online.studiesweekly.com/teacher/classrooms/888da0c4-aa4b-4d5d-b854-c2beeba131ff/publications/570/teacher-resources?unit\_id=2660