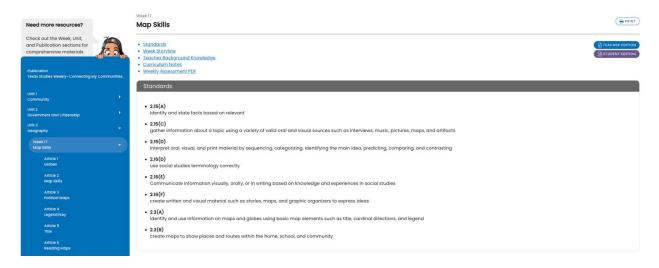

### (SE)(Breakout(s)) and (Citation Type(s))

Same as above.

Description of the specific location and hyperlink to the exact location of currently adopted content In the left navigation panel of the Teacher Edition, click Week 17. Standards are listed at the top of the web page.

https://online.studiesweekly.com/teacher/classrooms/888da0c4-aa4b-4d5d-b854-c2beeba131ff/publications/118/teacher-resources

Description of the specific location and hyperlink to the exact location of the proposed new content In the left navigation panel of the Teacher Edition, click Week 17. Standards are listed at the top of the page.

https://online.studiesweekly.com/teacher/classrooms/888da0c4-aa4b-4d5d-b854-c2beeba131ff/publications/570/teacher-resources?unit id=2660