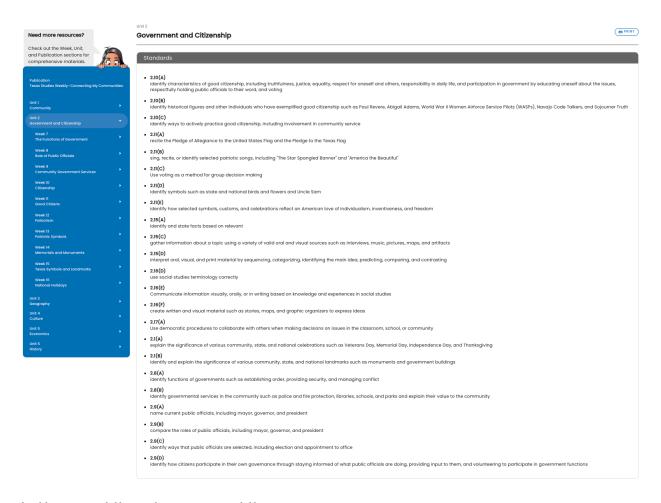

### (SE)(Breakout(s)) and (Citation Type(s))

Same as above.

Description of the specific location and hyperlink to the exact location of currently adopted content In the left navigation panel of the Teacher Edition, click Unit 2. Standards are listed at the top of the web page.

https://online.studiesweekly.com/teacher/classrooms/888da0c4-aa4b-4d5d-b854-c2beeba131ff/publications/118/teacher-resources

Description of the specific location and hyperlink to the exact location of the proposed new content In the left navigation panel of the Teacher Edition, click Unit 2. Standards are listed at the top of the page.

https://online.studiesweekly.com/teacher/classrooms/888da0c4-aa4b-4d5d-b854-c2beeba131ff/publications/570/teacher-resources?unit id=2660

## Screenshot of Currently Adopted Content

Insert a screenshot of your currently adopted content.

## Screenshot of Proposed New Content