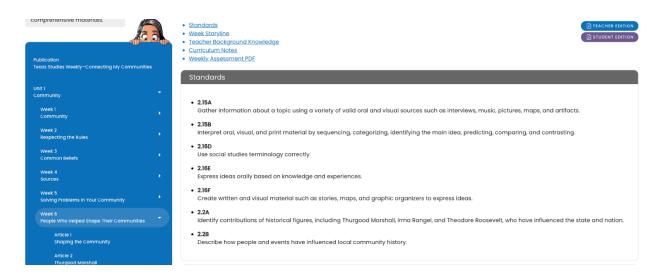

Description of the specific location and hyperlink to the exact location of currently adopted content In the left navigation panel of the Teacher Edition, click Unit 1. Standards are listed at the top of the web page.

https://online.studiesweekly.com/teacher/classrooms/888da0c4-aa4b-4d5d-b854-c2beeba131ff/publications/118/teacher-resources

Description of the specific location and hyperlink to the exact location of the proposed new content In the left navigation panel of the Teacher Edition, click Unit 1. Standards are listed at the top of the page.

#### Screenshot of Currently Adopted Content

### Screenshot of Proposed New Content

Insert a screenshot of your proposed new content.