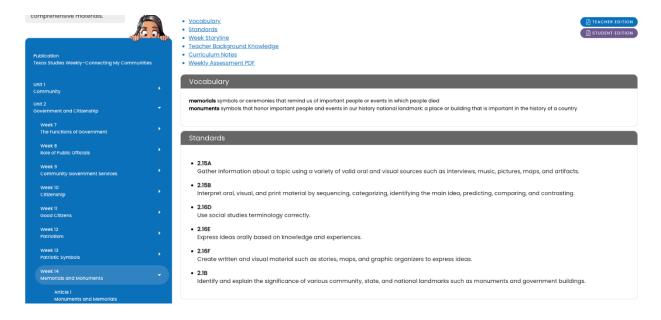

## (SE)(Breakout(s)) and (Citation Type(s))

Same as above.

Description of the specific location and hyperlink to the exact location of currently adopted content In the left navigation panel of the Teacher Edition, click Week 14. Standards are listed at the top of the web page.

https://online.studiesweekly.com/teacher/classrooms/888da0c4-aa4b-4d5d-b854-c2beeba131ff/publications/118/teacher-resources

Description of the specific location and hyperlink to the exact location of the proposed new content In the left navigation panel of the Teacher Edition, click Week 14. Standards are listed at the top of the page.

https://online.studiesweekly.com/teacher/classrooms/888da0c4-aa4b-4d5d-b854-c2beeba131ff/publications/570/teacher-resources?unit\_id=2660