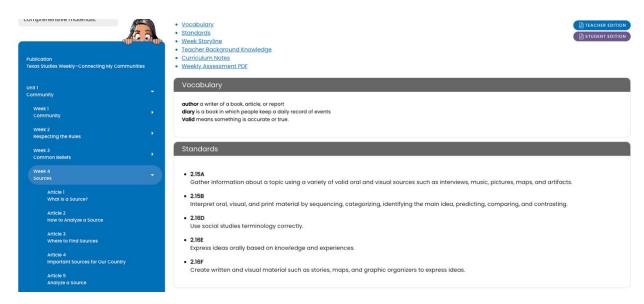

Description of the specific location and hyperlink to the exact location of currently adopted content In the left navigation panel of the Teacher Edition, click Unit 1. Standards are listed at the top of the web page.

https://online.studiesweekly.com/teacher/classrooms/888da0c4-aa4b-4d5d-b854-c2beeba131ff/publications/118/teacher-resources

Description of the specific location and hyperlink to the exact location of the proposed new content In the left navigation panel of the Teacher Edition, click Unit 1. Standards are listed at the top of the page.

https://online.studiesweekly.com/teacher/classrooms/888da0c4-aa4b-4d5d-b854-c2beeba131ff/publications/570/teacher-resources?unit\_id=2660