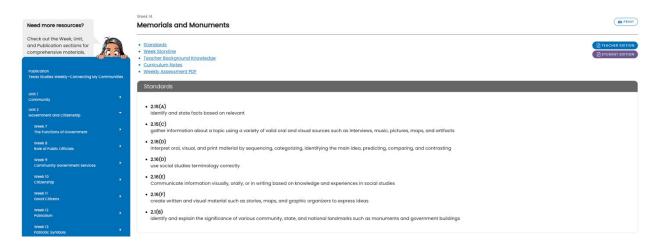

### (SE)(Breakout(s)) and (Citation Type(s))

Same as above.

Description of the specific location and hyperlink to the exact location of currently adopted content In the left navigation panel of the Teacher Edition, click Week 13. Standards are listed at the top of the

### web page.

https://online.studiesweekly.com/teacher/classrooms/888da0c4-aa4b-4d5d-b854-c2beeba131ff/publications/118/teacher-resources

Description of the specific location and hyperlink to the exact location of the proposed new content In the left navigation panel of the Teacher Edition, click Week 13. Standards are listed at the top of the page.

https://online.studiesweekly.com/teacher/classrooms/888da0c4-aa4b-4d5d-b854-c2beeba131ff/publications/570/teacher-resources?unit\_id=2660