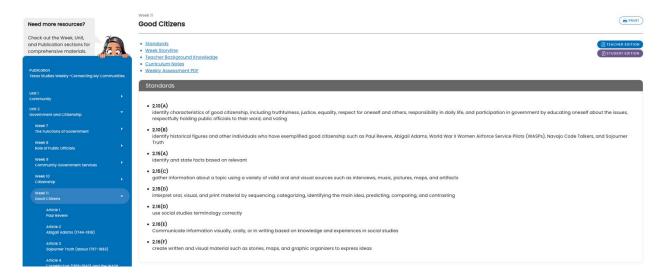

#### (SE)(Breakout(s)) and (Citation Type(s))

Same as above.

Description of the specific location and hyperlink to the exact location of currently adopted content In the left navigation panel of the Teacher Edition, click Week 12. Standards are listed at the top of the web page.

https://online.studiesweekly.com/teacher/classrooms/888da0c4-aa4b-4d5d-b854-c2beeba131ff/publications/118/teacher-resources

Description of the specific location and hyperlink to the exact location of the proposed new content In the left navigation panel of the Teacher Edition, click Week 12. Standards are listed at the top of the page.

https://online.studiesweekly.com/teacher/classrooms/888da0c4-aa4b-4d5d-b854-c2beeba131ff/publications/570/teacher-resources?unit\_id=2660