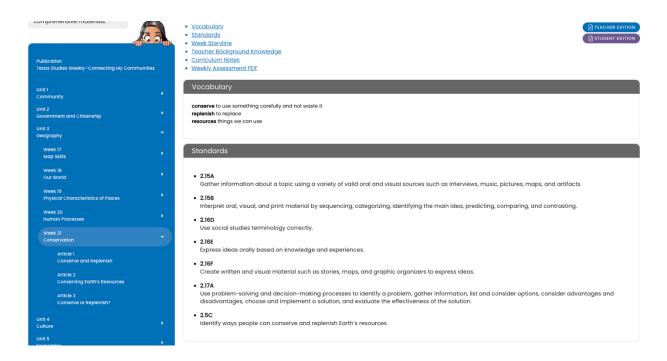

https://online.studiesweekly.com/teacher/classrooms/888da0c4-aa4b-4d5d-b854-c2beeba131ff/publications/118/teacher-resources

Description of the specific location and hyperlink to the exact location of the proposed new content In the left navigation panel of the Teacher Edition, click Week 21. Standards are listed at the top of the page.

https://online.studiesweekly.com/teacher/classrooms/888da0c4-aa4b-4d5d-b854-c2beeba131ff/publications/570/teacher-resources?unit\_id=2660