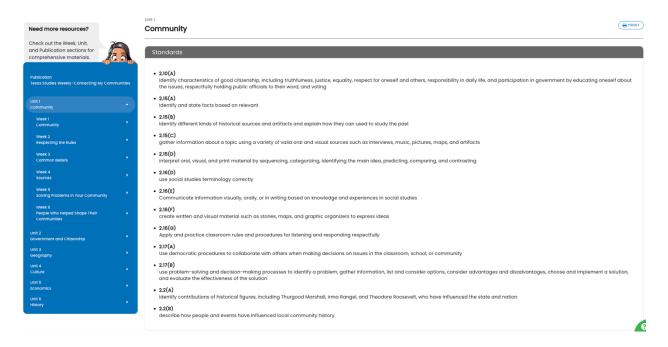

### Screenshot of Proposed New Content

Insert a screenshot of your proposed new content.

#### (SE)(Breakout(s)) and (Citation Type(s))

Same as above.

Description of the specific location and hyperlink to the exact location of currently adopted content In the left navigation panel of the Teacher Edition, click Week 1. Standards are listed at the top of the

### web page.

https://online.studiesweekly.com/teacher/classrooms/888da0c4-aa4b-4d5d-b854-c2beeba131ff/publications/118/teacher-resources

Description of the specific location and hyperlink to the exact location of the proposed new content In the left navigation panel of the Teacher Edition, click Week 1. Standards are listed at the top of the page.

https://online.studiesweekly.com/teacher/classrooms/888da0c4-aa4b-4d5d-b854-c2beeba131ff/publications/570/teacher-resources?unit\_id=2660