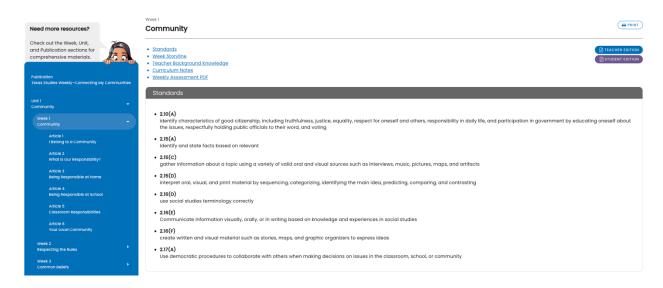

### Screenshot of Currently Adopted Content

### Screenshot of Proposed New Content

Insert a screenshot of your proposed new content.

#### (SE)(Breakout(s)) and (Citation Type(s))

Same as above.

Description of the specific location and hyperlink to the exact location of currently adopted content In the left navigation panel of the Teacher Edition, click Week 3. Standards are listed at the top of the web page.

https://online.studiesweekly.com/teacher/classrooms/888da0c4-aa4b-4d5d-b854-c2beeba131ff/publications/118/teacher-resources

Description of the specific location and hyperlink to the exact location of the proposed new content In the left navigation panel of the Teacher Edition, click Week 3. Standards are listed at the top of the

#### page.

https://online.studiesweekly.com/teacher/classrooms/888da0c4-aa4b-4d5d-b854-c2beeba131ff/publications/570/teacher-resources?unit id=2660