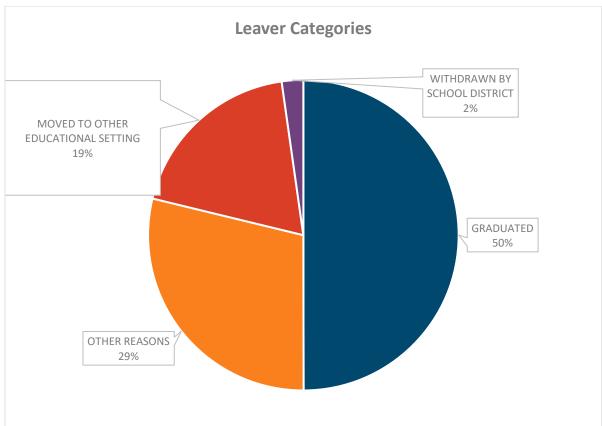

- 1) the amount each open-enrollment charter school collects for each type of fee listed by Section 11.158 (a), Education Code; and
- 2) the number of students enrolled in the charter school who do not complete the school year at the school by leaver code and by the six-week period the student exited.

The collection of leaver data, as mandated by the Act, is delayed by one year due to the timeline for data collection and submission in the Public Education Information Management System. Snapshot data collected in the fall of a given year represents the final leaver counts and codes from the preceding year. This data requires processing and validation; consequently, it does not become available until the following spring. To parallel the leaver data, the data collected on fees also reflect the 2022-2023 school year.