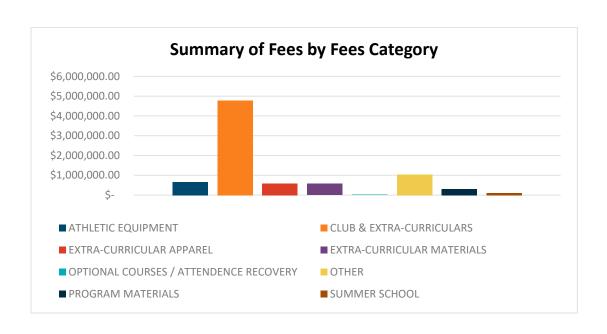

### Fees Data Summary

| FEES CATEGORY                             | DESCRIPTION OF FEES CATEGORY                                                                                                                                                 | TOTAL          |
|-------------------------------------------|------------------------------------------------------------------------------------------------------------------------------------------------------------------------------|----------------|
| CLUB & EXTRA-<br>CURRICULARS              | Includes membership dues for voluntary student organizations and admission fees for attending extracurricular activities                                                     | \$4,780,460.84 |
| EXTRA-CURRICULAR MATERIALS                | Includes items for student organizations or clubs and items such as yearbooks or class rings                                                                                 | \$570,058.83   |
| PROGRAM MATERIALS                         | Includes fees for items such as art or lab supplies and musical instruments                                                                                                  | \$305,317.53   |
| EXTRA-CURRICULAR<br>APPAREL               | Includes optional items of personal use for extracurricular activities such as club t-shirts                                                                                 | \$582,862.02   |
| ATHLETIC EQUIPMENT                        | Includes fees for items such as athletic pads or uniforms                                                                                                                    | \$668,328.01   |
| SUMMER SCHOOL                             | Includes fees for summer school courses                                                                                                                                      | \$108,499.68   |
| OTHER                                     | Includes fees for items such as security deposits, parking fees, student ID cards, or transportation                                                                         | \$1,040,068.18 |
| OPTIONAL COURSES /<br>ATTENDANCE RECOVERY | Includes fees for credit that required the student to attend off-<br>campus and opportunities to make up missed instruction or<br>attendance outside of regular school hours | \$17,715.60    |
| TOTAL                                     | Total of all fees charged by all charter schools                                                                                                                             | \$8,073,310.69 |