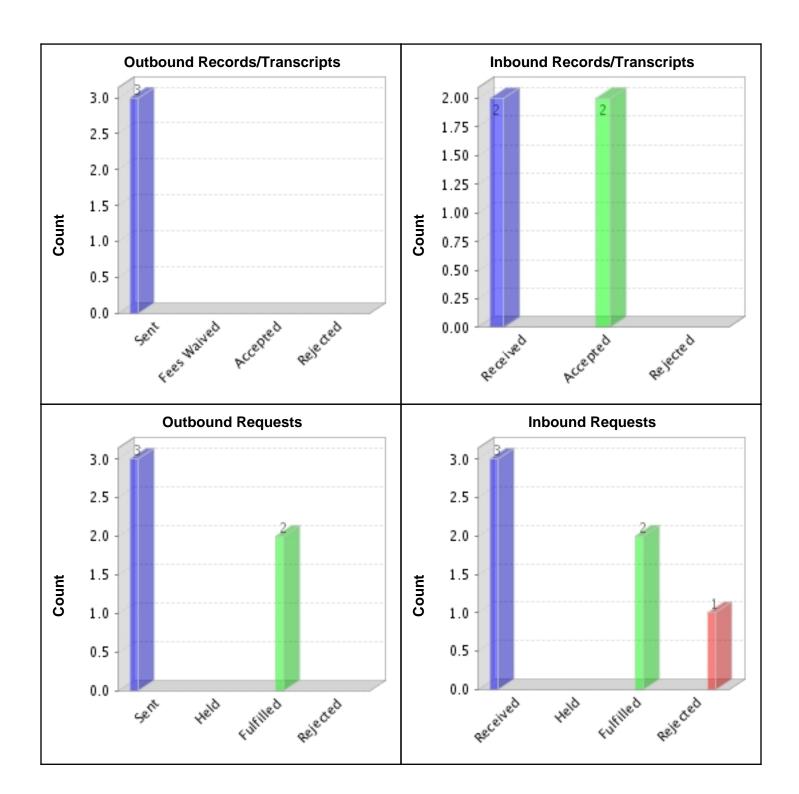

| Period Covered | Tue, Jul 31, 2007 (partial day) |
|----------------|---------------------------------|
| Time of Report | 7/31/07 3:13 PM                 |

| Outbound Requests by User |      |      |           |          |
|---------------------------|------|------|-----------|----------|
| User                      | Sent | Held | Fulfilled | Rejected |
| trex16                    | 3    | 0    | 2         | 0        |
| Total                     | 3    | 0    | 2         | 0        |

| Inbound Requests by User |          |      |           |          |
|--------------------------|----------|------|-----------|----------|
| User                     | Received | Held | Fulfilled | Rejected |
| trex16                   | 0        | 0    | 2         | 1        |
| Unknown                  | 3        | 0    | 0         | 0        |
| Total                    | 3        | 0    | 2         | 1        |

| Outbound Records/Transcripts by User |      |             |          |          |
|--------------------------------------|------|-------------|----------|----------|
| User                                 | Sent | Fees Waived | Accepted | Rejected |
| trex16                               | 3    | 0           | 0        | 0        |
| Total                                | 3    | 0           | 0        | 0        |

| Inbound Records/Transcripts by User |       |          |          |          |
|-------------------------------------|-------|----------|----------|----------|
| User                                |       | Received | Accepted | Rejected |
| trex16                              |       | 0        | 2        | 0        |
| Unknown                             |       | 2        | 0        | 0        |
|                                     | Total | 2        | 2        | 0        |