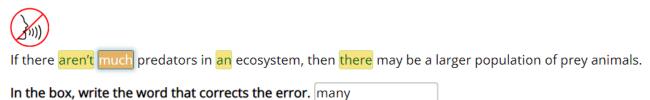

| 41                             | 1                              | D                                  |
| 45             | Multiple Choice      | Reading            | 3                     | 4J                             | 1                              | В                                  |
| 46             | Multiple Choice      | Reading            | 3                     | 4J                             | 1                              | D                                  |

# Appendix

### 1.1

Read the text. There is an error that is underlined.



We went to get ice cream, and I forgotted about my friend.

In the box, write the word that corrects the error. forgot

Correct answers include: forgot

# 1.2

Read the text. There is one error. Click on the error.



In the box, white the word that corrects the error. Inany

Correct answers include: many, any, enough, multiple, numerous, several, some

#### 1.3

Read the text. There is one error. Click on the error.



You can't give up when you have a big problem. Even on the worse day of your life, you need to keep trying.

In the box, write the word that corrects the error. worst

Correct answers include: worst, toughest, darkest, hardest, harshest, lowest, roughest, unluckiest

# Read the text. The text has one or more errors.



One time I was checking my brothers homework because he don't know how to do it.

#### In the space provided, rewrite the complete text to make the text correct.

One time I checked my brother's homework because he didn't know how to do it.

Answers may vary.

Rubric: Th