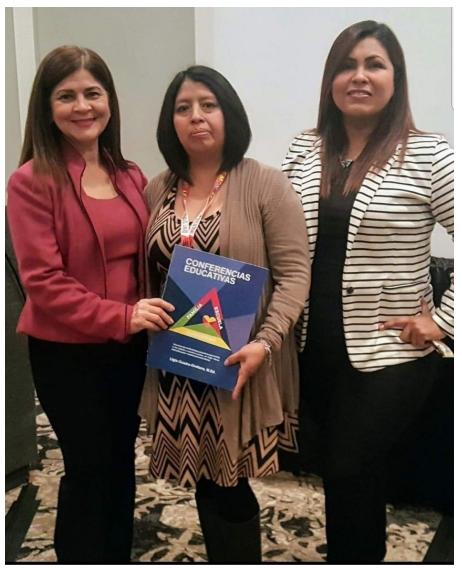

#### District 14 - Suzanne Danhof - Denton ISD

**District 15** 

Christine Foreman
Midland ISD
Midland

**District 15** 

Christine Foreman (2<sup>nd</sup> from right)

Midland ISD Midland

**District 15** 

**Christine Foreman** 