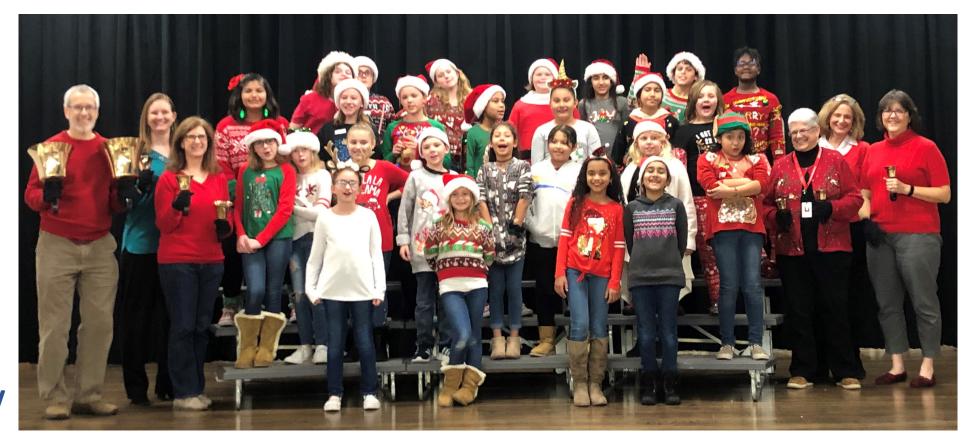

#### District 14 - Suzanne Danhof - Denton ISD

**District 15** 

Christine Foreman
Midland ISD
Midland

**District 15** 

Christine Foreman (2<sup>nd</sup> from right)

Midland ISD Midland

**District 15** 

**Christine Foreman** 