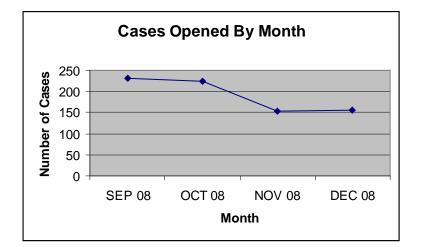

#### **Investigations**

♦ Average Time for Investigation Complaints FY 08-09 (Days) = 74

Net Days Open = Total Days Open – Days in Suspense Performance Measure Target = 180

• Number of Investigations Opened (Fiscal Year-to-Date) = 765